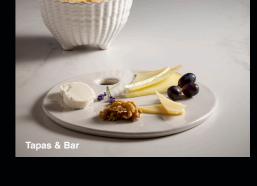

#### SUSHI SET

#### Create a sushi set with the following pieces: Rect. tray 30 | LSP301-WHI

Dip bowl 7 | DEN071-WHI Hashi holder 5 | LSD052-WHI