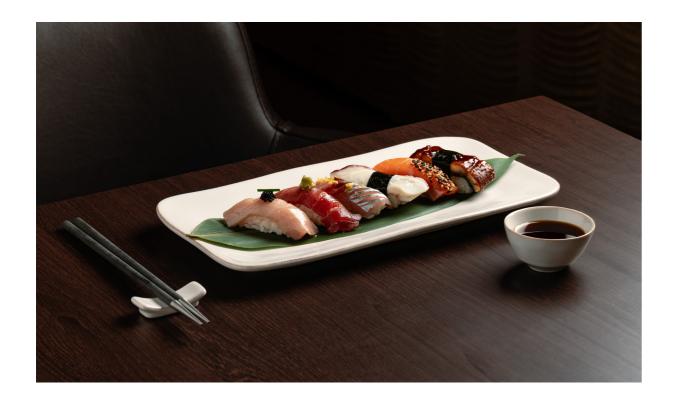

#### SUSHI SET

#### Create a sushi set with the following pieces: Rect. tray 30 | LSP301-WHI

Dip bowl 7 | DEN071-WHI Hashi holder 5 | LSD052-WHI