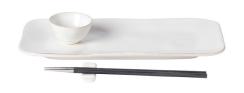

#### SUSHI SET

#### Create a sushi set with the following pieces: Rect. tray 30 | LSP301-WHI

Dip bowl 7 | DEN071-WHI Hashi holder 5 | LSD052-WHI