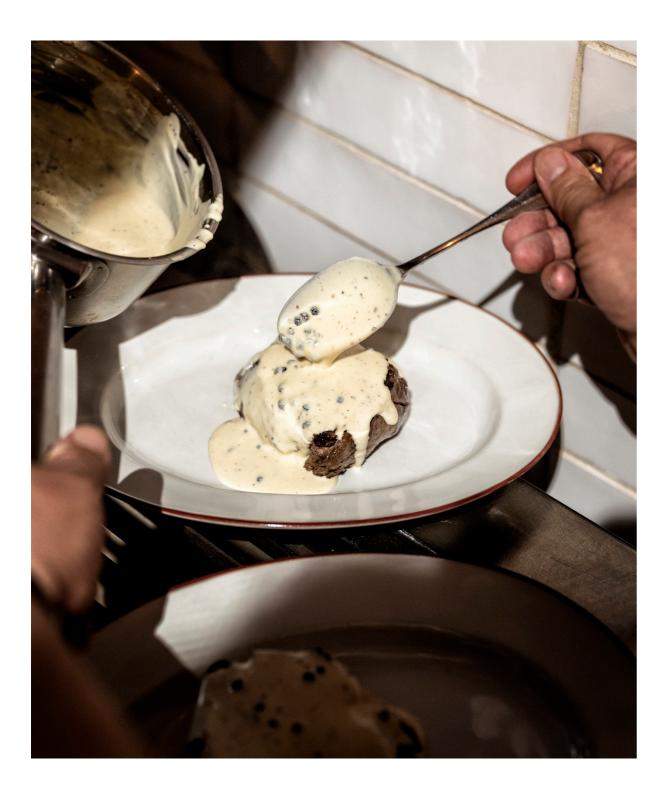

# BEJA

With graceful lines, both dinnerware and serving pieces feature a sleek handpainted rim, in three different colors, capturing the nostalgic charm of old enamelled collections. Both stylish and contemporary, this collection will add a natural and subtle look to your space.



distinctive design

#### COSTA NOVA PROFESSIONAL — BEJA COLLECTION distinctive design

#### • Available in •





## Features and Benefits

## Beja collection

Beja's handpainted rim highlights the food as it calls your attention to the center of the plate.

Design inspired by traditional enamelled pieces.

Gracefull vintage line with a strong glaze.

Vintage to modern design.







## **Sensory Experiences**







#### STONEWARE