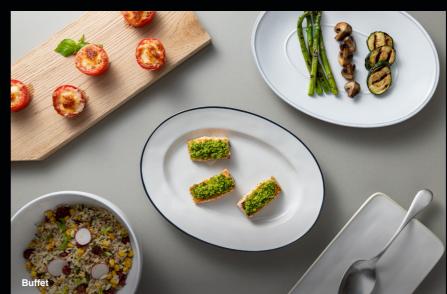

## Beja collection

Beja's handpainted rim highlights the food as it calls your attention to the center of the plate.

Design inspired by traditional enamelled pieces.

Gracefull vintage line with a strong glaze.

## **Sensory Experiences**