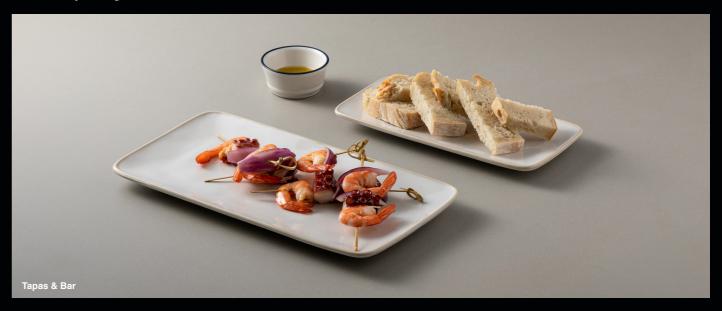

# BEJA

With graceful lines, both dinnerware and serving pieces feature a sleek handpainted rim, in three different colors, capturing the nostalgic charm of old enamelled collections. Both stylish and contemporary, this collection will add a natural and subtle look to your space.



distinctive design

#### COSTA NOVA PROFESSIONAL — BEJA COLLECTION distinctive design

#### • Available in •





## Features and Benefits

## Beja collection

Beja's handpainted rim highlights the food as it calls your attention to the center of the plate.

Design inspired by traditional enamelled pieces.

Gracefull vintage line with a strong glaze.

Vintage to modern design.







## **Sensory Experiences**







#### STONEWARE