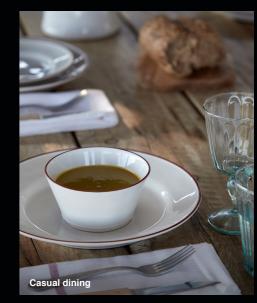

## Beja collection

Beja's handpainted rim highlights the food as it calls your attention to the center of the plate.

Design inspired by traditional enamelled pieces.

Gracefull vintage line with a strong glaze.

## **Sensory Experiences**