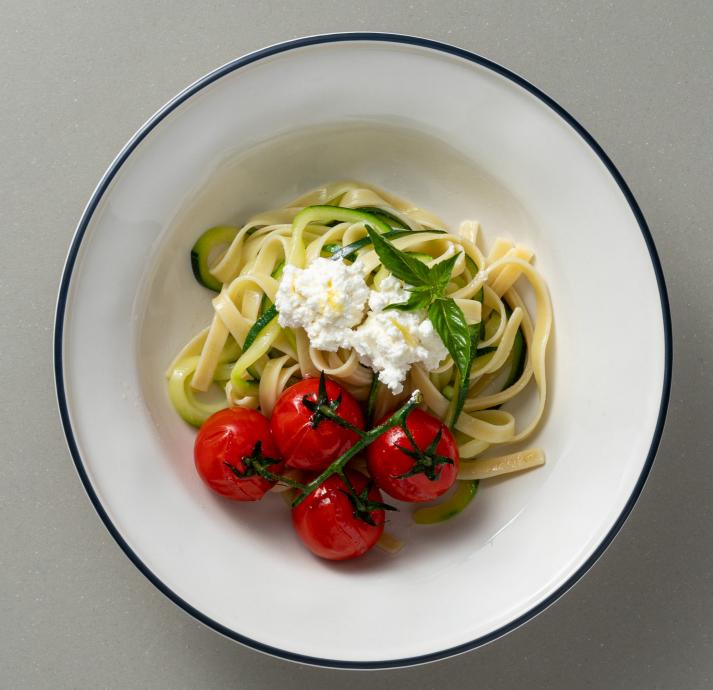

# BEJA

With graceful lines, both dinnerware and serving pieces feature a sleek handpainted rim, in three different colors, capturing the nostalgic charm of old enamelled collections. Both stylish and contemporary, this collection will add a natural and subtle look to your space.

## Beja collection

Beja's handpainted rim highlights the food as it calls your attention to the center of the plate.

Design inspired by traditional enamelled pieces.

Gracefull vintage line with a strong glaze.