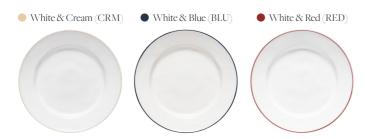

# BEJA

With graceful lines, both dinnerware and serving pieces feature a sleek handpainted rim, in three different colors, capturing the nostalgic charm of old enamelled collections. Both stylish and contemporary, this collection will add a natural and subtle look to your space.



distinctive design

#### COSTA NOVA PROFESSIONAL — BEJA COLLECTION distinctive design

#### • Available in •





## Features and Benefits

## Beja collection

Beja's handpainted rim highlights the food as it calls your attention to the center of the plate.

Design inspired by traditional enamelled pieces.

Gracefull vintage line with a strong glaze.

Vintage to modern design.







## **Sensory Experiences**







#### STONEWARE