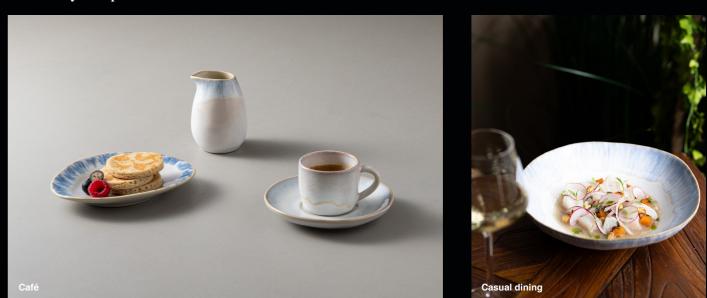

# BRISA

With its organic shapes blended white and blue glazed finishing, Brisa adds a unique character to any table. This collection, inspired by the ocean, offers an exciting contrast to conventional dinnerware designs.





### COSTA NOVA PROFESSIONAL — BRISA COLLECTION

#### high performance





\* USA EXCLUSIVE

## Features and Benefits

Brisa collection

A distinct coastal-inspired design.

Available in two glazed colors that effortlessly mix and match. The reactive glaze gives each piece a one-of-a-kind character, with subtle variations in color.

Select items feature a reinforced rim for enhanced durability in busy environments.

### Sensory Experiences





### STONEWARE