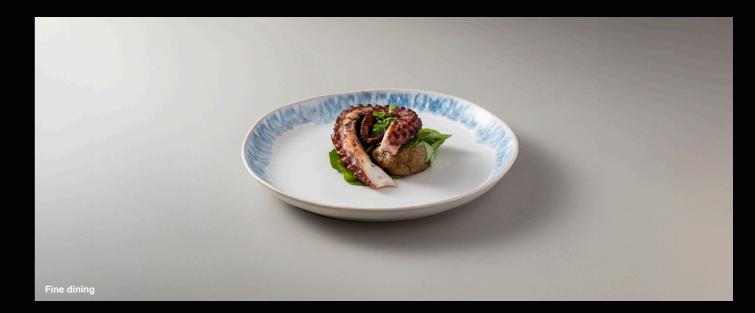

# BRISA

With its organic shapes blended white and blue glazed finishing, Brisa adds a unique character to any table. This collection, inspired by the ocean, offers an exciting contrast to conventional dinnerware designs.

## Features and Benefits

Brisa collection

A distinct coastal-inspired design.

Available in two glazed colors that effortlessly mix and match. The reactive glaze gives each piece a one-of-a-kind character, with subtle variations in color.