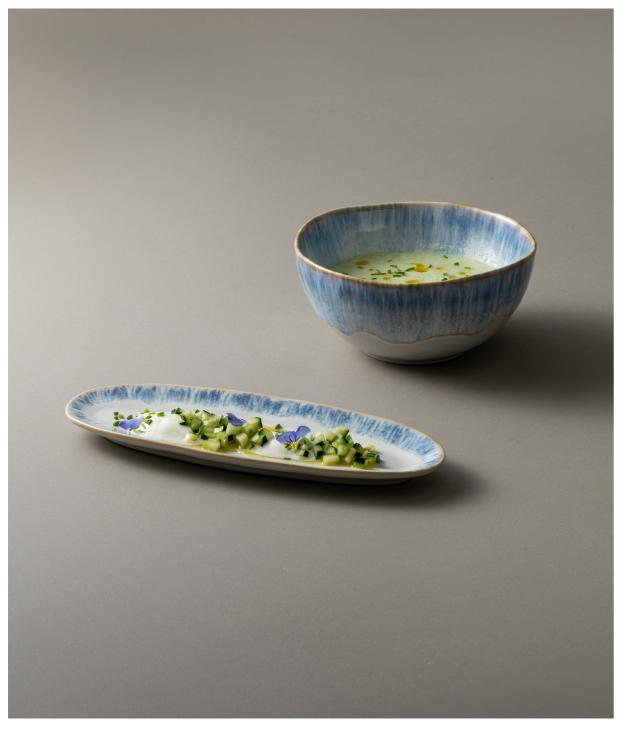

# BRISA

With its organic shapes blended white and blue glazed finishing, Brisa adds a unique character to any table. This collection, inspired by the ocean, offers an exciting contrast to conventional dinnerware designs.

## Features and Benefits

Brisa collection

A distinct coastal-inspired design.

Available in two glazed colors that effortlessly mix and match. The reactive glaze gives each piece a one-of-a-kind character, with subtle variations in color.