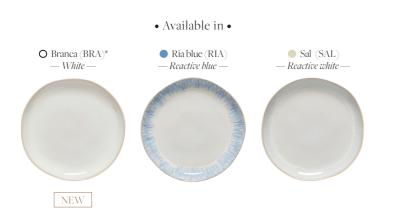

## Features and Benefits

Brisa collection

A distinct coastal-inspired design.

Available in two glazed colors that effortlessly mix and match. The reactive glaze gives each piece a one-of-a-kind character, with subtle variations in color.