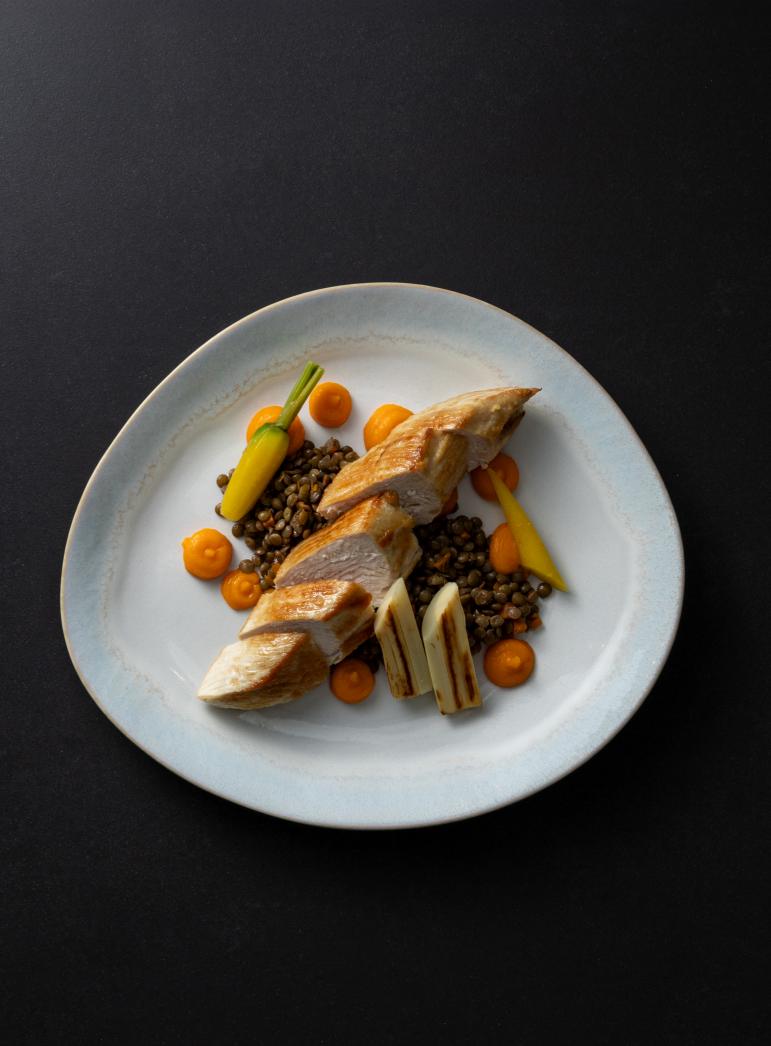

# BRISA

With its organic shapes blended white and blue glazed finishing, Brisa adds a unique character to any table. This collection, inspired by the ocean, offers an exciting contrast to conventional dinnerware designs.

## Features and Benefits

Brisa collection

A distinct coastal-inspired design.

Available in two glazed colors that effortlessly mix and match. The reactive glaze gives each piece a one-of-a-kind character, with subtle variations in color.