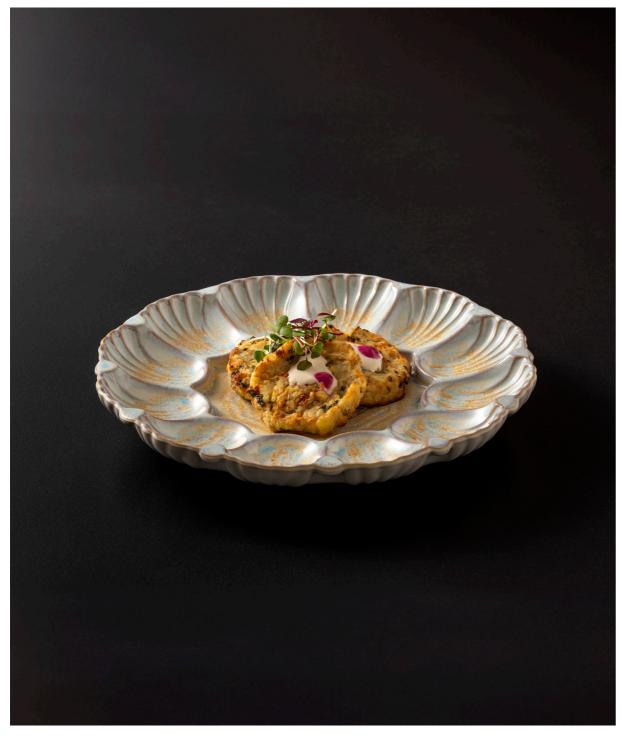

# CRISTAL

The Cristal collection draws its inspiration from the intricate patterns of exquisite crystal craftsmanship, as its name aptly suggests. Crafted with both tactile and elegant sophistication, Cristal transcends the ordinary, making a captivating statement on every dining table. Its remarkable reactive finish draws inspiration from the natural and refined hues of seashells found along serene coastlines. As a chef or restaurateur, you'll appreciate the beauty and quality of this collection, elevating your dining experience with timeless elegance.

## Cristal collection

Reactive glaze creates special variations, making each piece one of a kind.

Textured surfaces in sophisticated and elegant shapes.

Serving pieces that will highlight any buffet presentation.

Textured pieces create a more engaging dining experience.