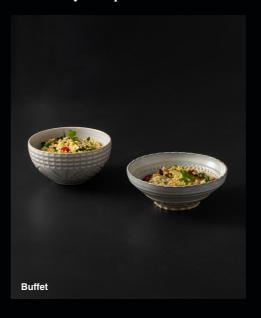

## Cristal collection

Reactive glaze creates special variations, making each piece one of a kind.

Textured surfaces in sophisticated and elegant shapes.

Serving pieces that will highlight any buffet presentation.