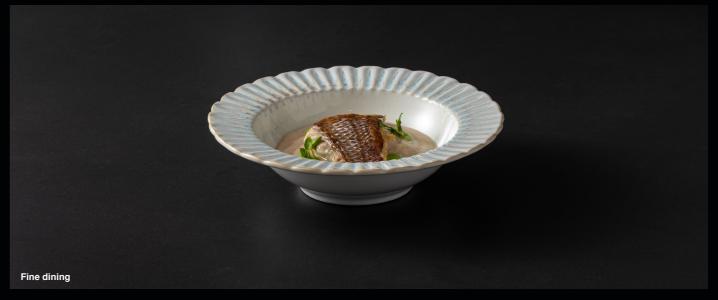

## Cristal collection

Reactive glaze creates special variations, making each piece one of a kind.

Textured surfaces in sophisticated and elegant shapes.

Serving pieces that will highlight any buffet presentation.

Textured pieces create a more engaging dining experience.