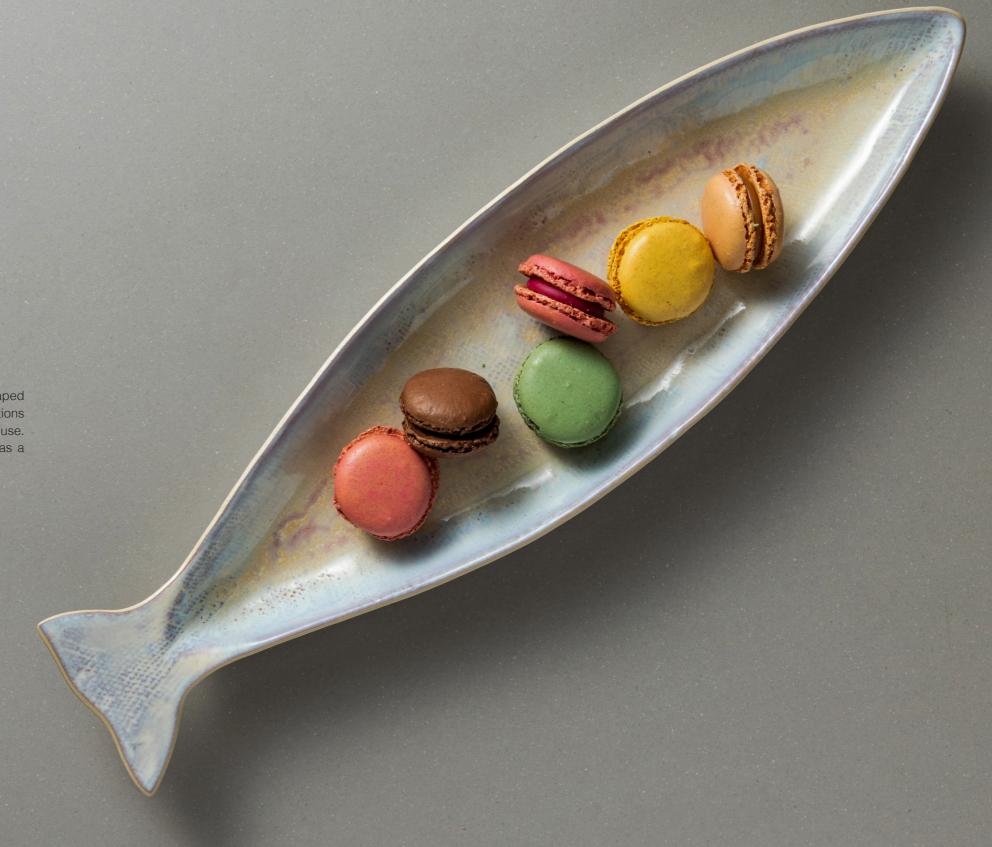

# DORI

Dori collection is inspired by the Atlantic Ocean. Its fish-shaped serveware and appetizer pieces provide themed food presentations while also being functional and sophisticated for professional use. This collection features two blue glazes and can also be used as a decorative element.

## Dori collection

Reactive glaze creates special variations, making each piece one of a kind.

Fish-shaped design adds a playful, coastal touch.

Large pieces ideal for buffets and small ones for creative tapas presentations.