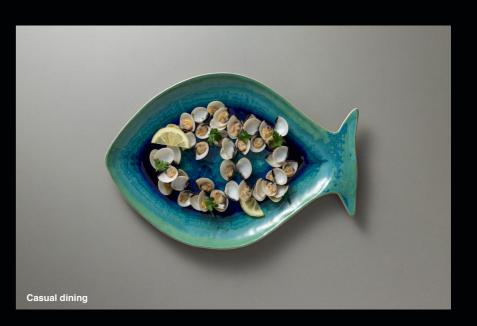

# DORI

Dori collection is inspired by the Atlantic Ocean. Its fish-shaped serveware and appetizer pieces provide themed food presentations while also being functional and sophisticated for professional use. This collection features two blue glazes and can also be used as a decorative element.

## Dori collection

Reactive glaze creates special variations, making each piece one of a kind.

Fish-shaped design adds a playful, coastal touch.

Large pieces ideal for buffets and small ones for creative tapas presentations.