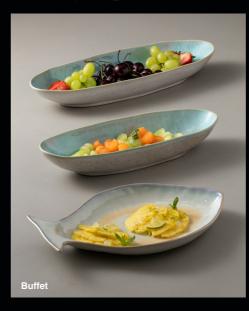

# DORI

Dori collection is inspired by the Atlantic Ocean. Its fish-shaped serveware and appetizer pieces provide themed food presentations while also being functional and sophisticated for professional use. This collection features two blue glazes and can also be used as a decorative element.

## Dori collection

Reactive glaze creates special variations, making each piece one of a kind.

Fish-shaped design adds a playful, coastal touch.

Large pieces ideal for buffets and small ones for creative tapas presentations.