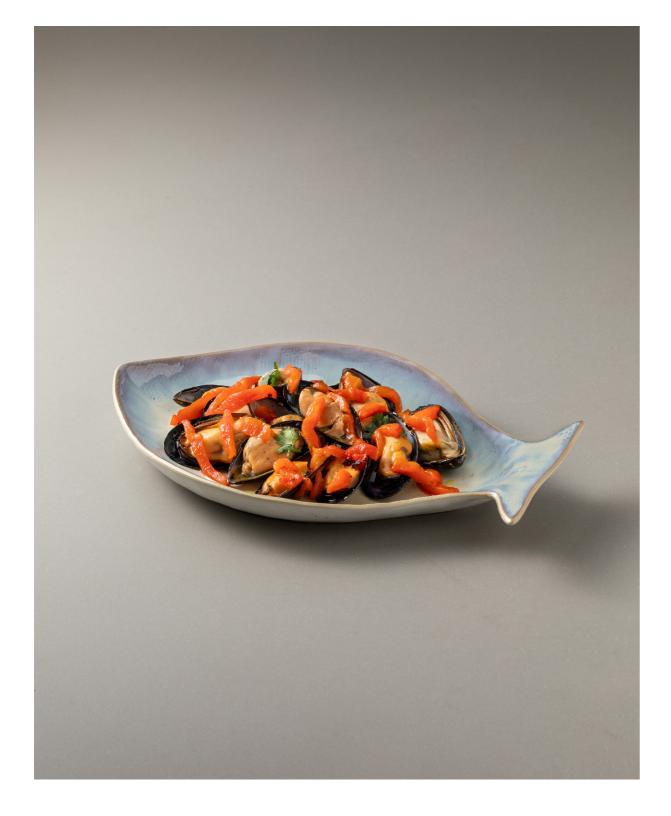

# DORI

Dori collection is inspired by the Atlantic Ocean. Its fish-shaped serveware and appetizer pieces provide themed food presentations while also being functional and sophisticated for professional use. This collection features two blue glazes and can also be used as a decorative element.

## Dori collection

Reactive glaze creates special variations, making each piece one of a kind.

Fish-shaped design adds a playful, coastal touch.

Large pieces ideal for buffets and small ones for creative tapas presentations.