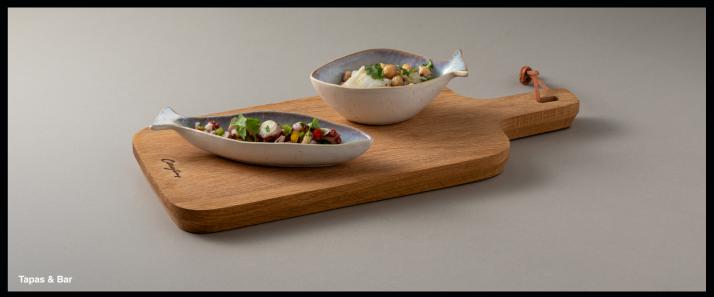

# DORI

Dori collection is inspired by the Atlantic Ocean. Its fish-shaped serveware and appetizer pieces provide themed food presentations while also being functional and sophisticated for professional use. This collection features two blue glazes and can also be used as a decorative element.

## Dori collection

Reactive glaze creates special variations, making each piece one of a kind.

Fish-shaped design adds a playful, coastal touch.

Large pieces ideal for buffets and small ones for creative tapas presentations.