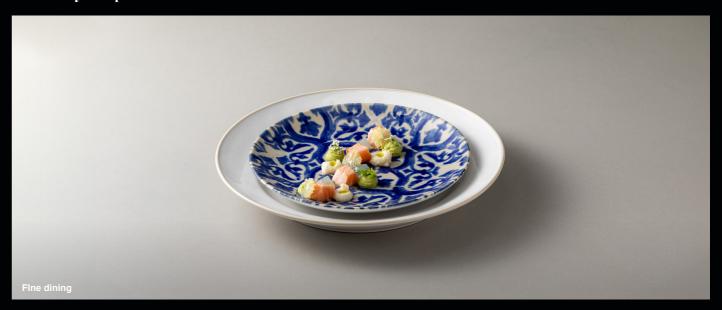

# ELEMENTS

An eclectic range of accent plates meant for layering with neutral collections. Whether you choose to playfully layer plain dinner plates or use them for tapas and small appetizers. Unique and inspiring patterns create a completely new look for different. Available in two distinctive prints, perfect for sharing concepts.

#### COSTA NOVA PROFESSIONAL — ELEMENTS COLLECTION

distinctive design

• Available in Algarve •

• Available in Lamego •

### Elements collection

Eye-catching patterns create a memorable dining experience.

Easily pairs with minimalistic plates for effortless table settings.

Distinctive patterns add personality, helping hotels and restaurants stand out.