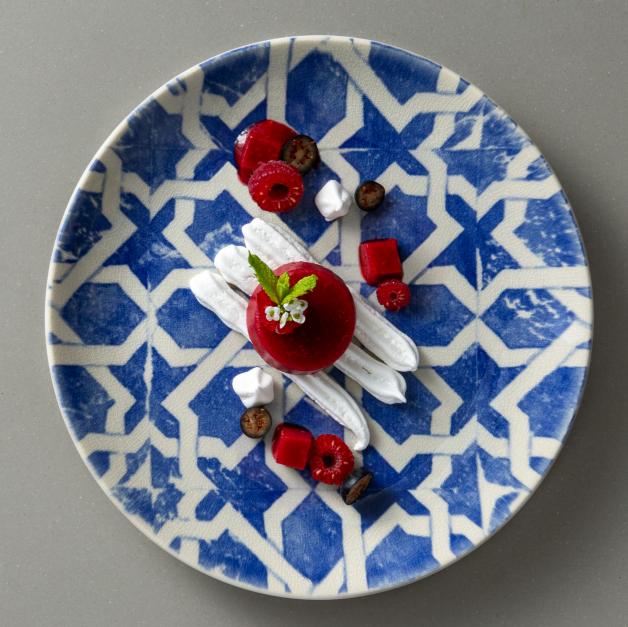

# ELEMENTS

An eclectic range of accent plates meant for layering with neutral collections. Whether you choose to playfully layer plain dinner plates or use them for tapas and small appetizers. Unique and inspiring patterns create a completely new look for different. Available in two distinctive prints, perfect for sharing concepts.

#### COSTA NOVA PROFESSIONAL — ELEMENTS COLLECTION

distinctive design

• Available in Algarve •

• Available in Lamego •

### Elements collection

Eye-catching patterns create a memorable dining experience.

Easily pairs with minimalistic plates for effortless table settings.

Distinctive patterns add personality, helping hotels and restaurants stand out.