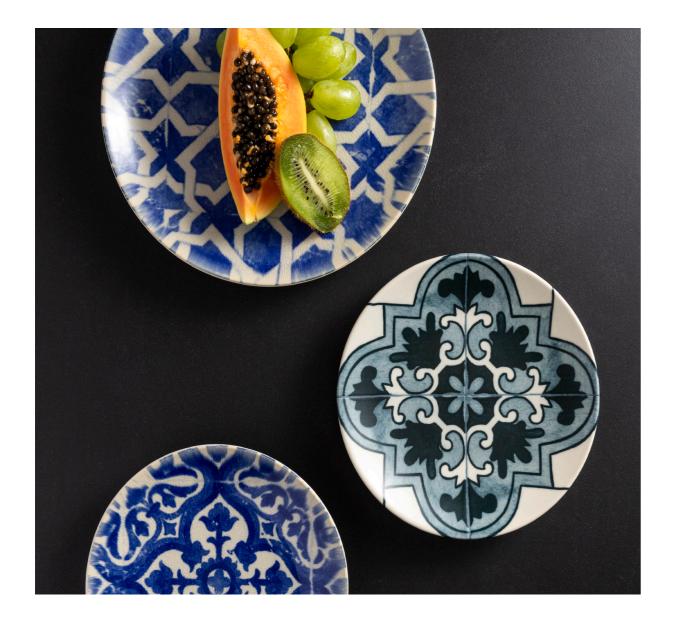

# ELEMENTS

An eclectic range of accent plates meant for layering with neutral collections. Whether you choose to playfully layer plain dinner plates or use them for tapas and small appetizers. Unique and inspiring patterns create a completely new look for different. Available in two distinctive prints, perfect for sharing concepts.

#### COSTA NOVA PROFESSIONAL — ELEMENTS COLLECTION

distinctive design

• Available in Algarve •

• Available in Lamego •

### Elements collection

Eye-catching patterns create a memorable dining experience.

Easily pairs with minimalistic plates for effortless table settings.

Distinctive patterns add personality, helping hotels and restaurants stand out.