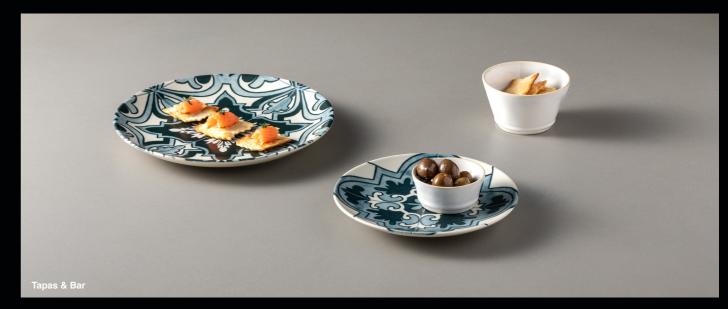

# ELEMENTS

An eclectic range of accent plates meant for layering with neutral collections. Whether you choose to playfully layer plain dinner plates or use them for tapas and small appetizers. Unique and inspiring patterns create a completely new look for different. Available in two distinctive prints, perfect for sharing concepts.

#### COSTA NOVA PROFESSIONAL — ELEMENTS COLLECTION

distinctive design

• Available in Algarve •

• Available in Lamego •

### Elements collection

Eye-catching patterns create a memorable dining experience.

Easily pairs with minimalistic plates for effortless table settings.

Distinctive patterns add personality, helping hotels and restaurants stand out.