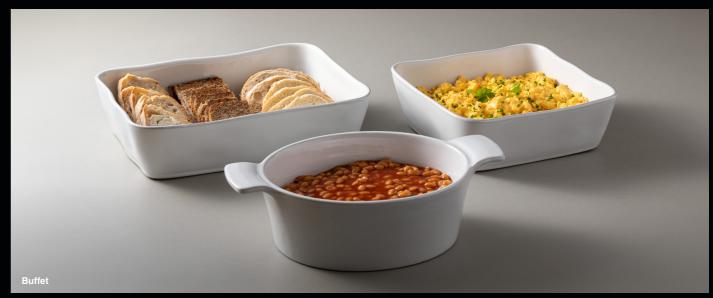

# Features and Benefits Ensemble collection

Multi-functional pieces save time by transitioning from oven to table. Resistant and durable stoneware, perfect for high-temperature oven use. All-white style for a classic and adaptable presentation. A perfect complement to any buffet service.