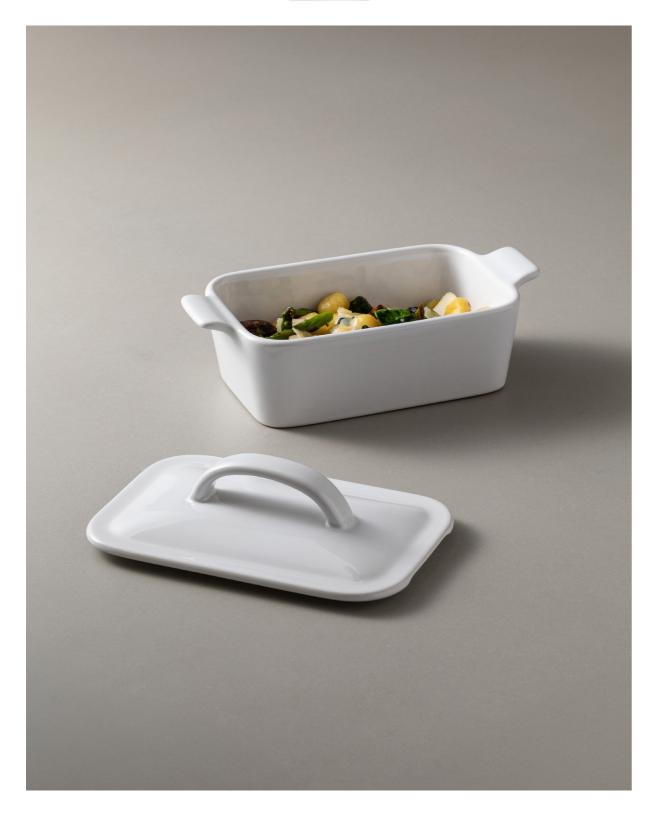

# ENSEMBLE

Simple and modern. Ensemble is a contemporary and versatile serving collection. It captures the true meaning of oven-to-table, allowing food to be easily presented in a homely manner, keeping it warm and offering the customer a raw and authentic dining experience.

# Features and Benefits Ensemble collection

Multi-functional pieces save time by transitioning from oven to table. Resistant and durable stoneware, perfect for high-temperature oven use. All-white style for a classic and adaptable presentation. A perfect complement to any buffet service.