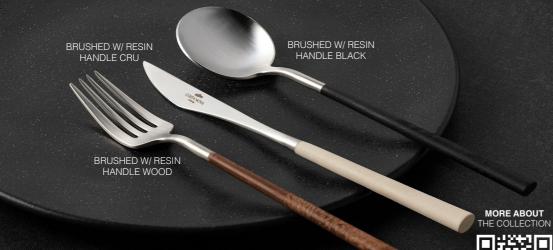

### PICO

BRUSHED FINISH

VINTAGE BRUSHED

Made in Portugal Stainless steel 18/10 - 8 mm

Made in Portugal Stainless steel 18/10 - 3 mm

 $\left( \begin{array}{c} 0 \\ 0 \end{array} \right)$ 

RESIN HANDLE

BRUSHED W/ RESIN HANDLE BLACK