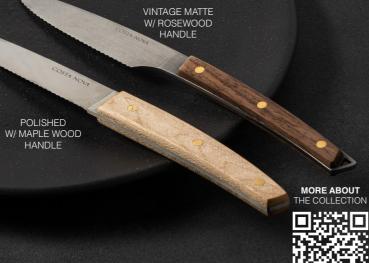

Made in Portugal Stainless steel 18/10 - 3 mm

BRUSHED

BRUSHED BLACK

COSTA NOVA PROFESSIONAL — FLATWARE

COSTA NOVA PROFESSIONAL — FLATWARE

STAINLESS STEEI

POLISHED FINISH

BRUSHED W/ WOOD HANDLE AND BRASS RIVETS