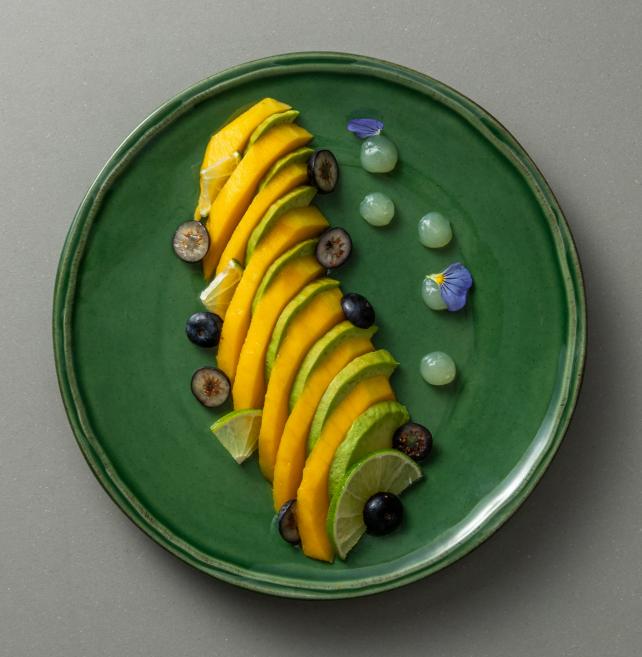

# FONTANA

With its organic shapes and vibrant color palette, the Fontana collection is inspired by Italian gatherings around the table. Mix and match the colors and shapes to create a joyful ambiance, perfect for any space.

## Fontana collection

Inspired by Italian gatherings at the table, available in 3 strong colors.

Very effective selection of pieces that suit different dining styles.

Strong glaze finish and highly resistant edges.