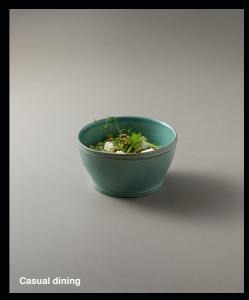

# FONTANA

With its organic shapes and vibrant color palette, the Fontana collection is inspired by Italian gatherings around the table. Mix and match the colors and shapes to create a joyful ambiance, perfect for any space.

## Fontana collection

Inspired by Italian gatherings at the table, available in 3 strong colors.

Very effective selection of pieces that suit different dining styles.

Strong glaze finish and highly resistant edges.