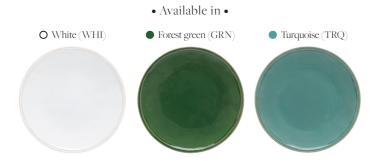

## Fontana collection

Inspired by Italian gatherings at the table, available in 3 strong colors.

Very effective selection of pieces that suit different dining styles.

Strong glaze finish and highly resistant edges.