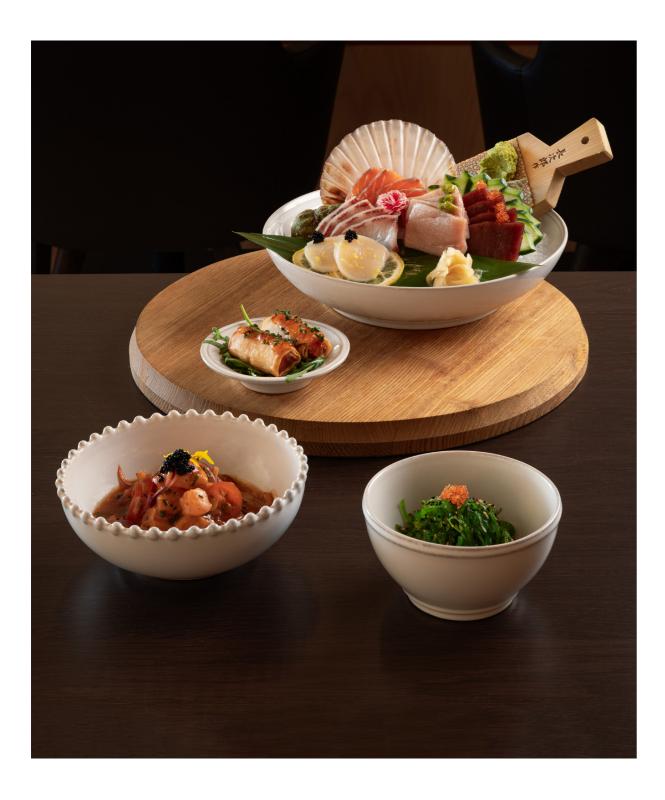

# FRISO

Found in some of the finest hotels and restaurants around the world, Friso sets the standard for elegant simplicity, unlimited versatility and exceptional durability. This range is available in a wide selection of pieces that fulfill all requirements of gastronomers and hoteliers. Finished in glazes of pure white, green and grey. Friso is highly resistant and performs exceptionally well in busy environments.



*high* performance

### COSTA NOVA PROFESSIONAL — FRISO COLLECTION high performance

#### • Available in •





## **Features and Benefits**

## Friso collection

Simple, versatile, and durable, this collection excels in busy environments.

A large range of size and wide selection of pieces for different food presentations.

Pure white glaze and patined hand-painted edges.









# **Sensory Experiences**









#### STONEWARE