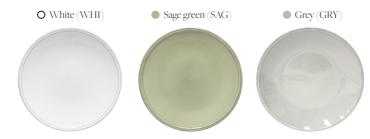

# FRISO

Found in some of the finest hotels and restaurants around the world, Friso sets the standard for elegant simplicity, unlimited versatility and exceptional durability. This range is available in a wide selection of pieces that fulfill all requirements of gastronomers and hoteliers. Finished in glazes of pure white, green and grey. Friso is highly resistant and performs exceptionally well in busy environments.



*high* performance

### COSTA NOVA PROFESSIONAL — FRISO COLLECTION high performance

#### • Available in •





## **Features and Benefits**

## Friso collection

Simple, versatile, and durable, this collection excels in busy environments.

A large range of size and wide selection of pieces for different food presentations.

Pure white glaze and patined hand-painted edges.









# **Sensory Experiences**









#### STONEWARE