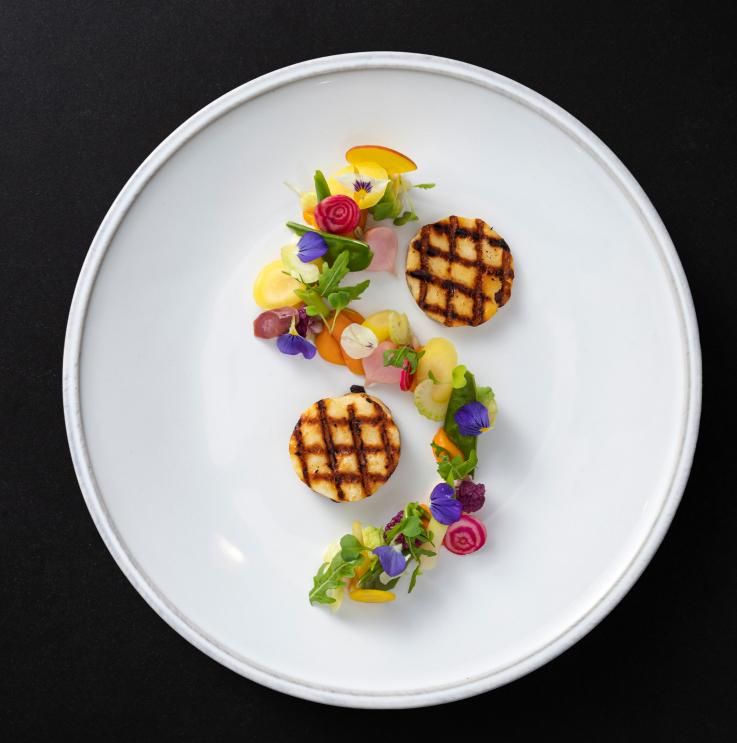

# FRISO

Found in some of the finest hotels and restaurants around the world, Friso sets the standard for elegant simplicity, unlimited versatility and exceptional durability. This range is available in a wide selection of pieces that fulfill all requirements of gastronomers and hoteliers. Finished in glazes of pure white, green and grey. Friso is highly resistant and performs exceptionally well in busy environments.

## Friso collection

Simple, versatile, and durable, this collection excels in busy environments.

A large range of size and wide selection of pieces for different food presentations.

Pure white glaze and patined hand-painted edges.