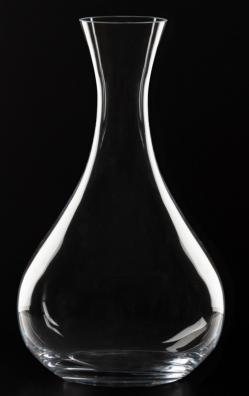

# GLASSWARE

COSTA NOVA's glassware collections, whether handmade or machinemade, are thoughtfully designed for the foodservice industry. They're easy to care for and bring a modern, casual style to any table. Ideal for serving cocktails or showcasing pastries under elegant glass domes, these pieces offer beauty and functionality.

# ACAPULCO

NEW 2025

Made in Mexico









HAND WASHI

HAND WASHIN RECOMMENDE

# ARCADE

Made in Poland











HAND WASH









### BAGA & TINTA

# COUPOLE

Made in Poland









Made in Poland



















### MARGARIDA

NEW 2025

Made in Mexico









HAND WASHIN

RECOMMEND

### MARISA

NEW 2025

Made in Mexico











HAND WASHIN RECOMMENDE



















### ALICE

Made in Germany









DISHWASHE SAFE



GOMOS

Made in France











DISHWASH SAFE











### ISABEL

NEW 2025

Made in Czech Republic







DISHWASHE



Made in Portugal











DISHWASH SAFE











# SAFRA

Made in Italy







VINE

Made in Italy











REE MACHINE-MADE IE GLASS GLASS

DISHWASHE