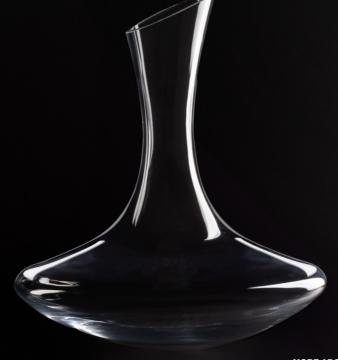

# GLASSWARE

COSTA NOVA's glassware collections, whether handmade or machinemade, are thoughtfully designed for the foodservice industry. They're easy to care for and bring a modern, casual style to any table. Ideal for serving cocktails or showcasing pastries under elegant glass domes, these pieces offer beauty and functionality.

# ACAPULCO

NEW 2025

Made in Mexico









HAND WASHI

HAND WASHIN RECOMMENDE

# ARCADE

Made in Poland











HAND WASH









### BAGA & TINTA

# COUPOLE

Made in Poland









Made in Poland



















### MARGARIDA

NEW 2025

Made in Mexico









HAND WASHIN

RECOMMEND

### MARISA

NEW 2025

Made in Mexico











HAND WASHIN RECOMMENDE



















### ALICE

Made in Germany









DISHWASHE SAFE



GOMOS

Made in France











DISHWASH SAFE











### ISABEL

NEW 2025

Made in Czech Republic







DISHWASHE



Made in Portugal











DISHWASH SAFE











# SAFRA

Made in Italy







VINE

Made in Italy











REE MACHINE-MADE IE GLASS GLASS

DISHWASHE