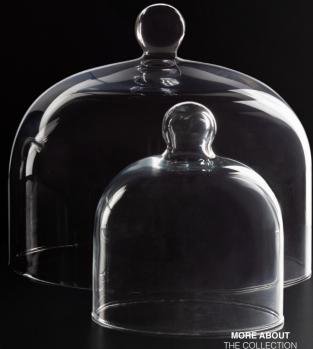

# GLASSWARE

COSTA NOVA's glassware collections, whether handmade or machinemade, are thoughtfully designed for the foodservice industry. They're easy to care for and bring a modern, casual style to any table. Ideal for serving cocktails or showcasing pastries under elegant glass domes, these pieces offer beauty and functionality.

# ACAPULCO

NEW 2025

Made in Mexico









HAND WASHI

HAND WASHIN RECOMMENDE

# ARCADE

Made in Poland











HAND WASH









### BAGA & TINTA

# COUPOLE

Made in Poland









Made in Poland



















### MARGARIDA

NEW 2025

Made in Mexico









HAND WASHIN

RECOMMEND

### MARISA

NEW 2025

Made in Mexico











HAND WASHIN RECOMMENDE



















### ALICE

Made in Germany









DISHWASHE SAFE



GOMOS

Made in France











DISHWASH SAFE











### ISABEL

NEW 2025

Made in Czech Republic







DISHWASHE



Made in Portugal











DISHWASH SAFE











# SAFRA

Made in Italy







VINE

Made in Italy











REE MACHINE-MADE IE GLASS GLASS

DISHWASHE