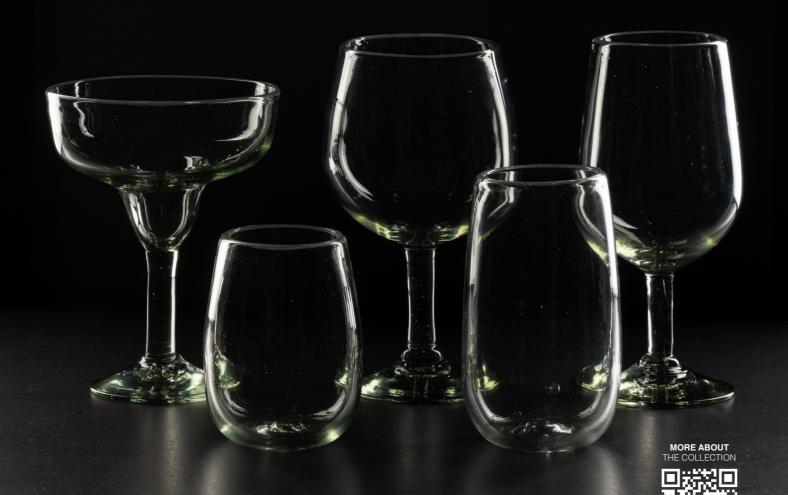

# GLASSWARE

COSTA NOVA's glassware collections, whether handmade or machinemade, are thoughtfully designed for the foodservice industry. They're easy to care for and bring a modern, casual style to any table. Ideal for serving cocktails or showcasing pastries under elegant glass domes, these pieces offer beauty and functionality.

# ACAPULCO

NEW 2025

Made in Mexico









HAND WASHI

HAND WASHIN RECOMMENDE

# ARCADE

Made in Poland











HAND WASH









### BAGA & TINTA

# COUPOLE

Made in Poland









Made in Poland



















### MARGARIDA

NEW 2025

Made in Mexico









HAND WASHIN

RECOMMEND

### MARISA

NEW 2025

Made in Mexico











HAND WASHIN RECOMMENDE



















### ALICE

Made in Germany









DISHWASHE SAFE



GOMOS

Made in France











DISHWASH SAFE











### ISABEL

NEW 2025

Made in Czech Republic







DISHWASHE



Made in Portugal











DISHWASH SAFE











# SAFRA

Made in Italy







VINE

Made in Italy











REE MACHINE-MADE IE GLASS GLASS

DISHWASHE