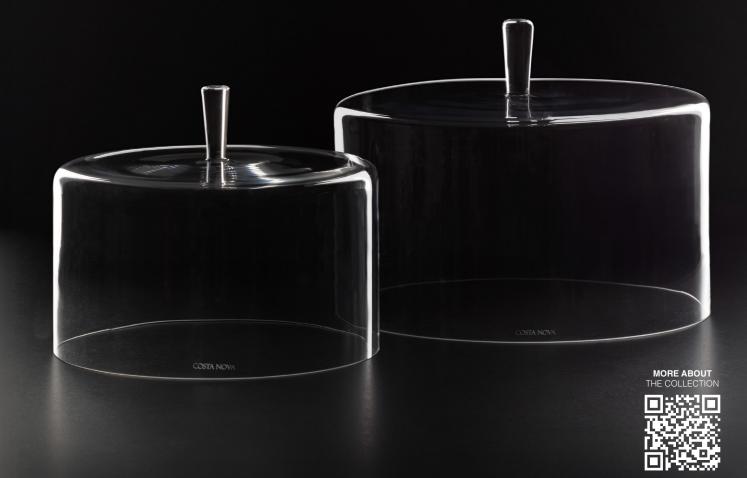

# GLASSWARE

COSTA NOVA's glassware collections, whether handmade or machinemade, are thoughtfully designed for the foodservice industry. They're easy to care for and bring a modern, casual style to any table. Ideal for serving cocktails or showcasing pastries under elegant glass domes, these pieces offer beauty and functionality.

# ACAPULCO

NEW 2025

Made in Mexico









HAND WASHI

HAND WASHIN RECOMMENDE

# ARCADE

Made in Poland











HAND WASH









### BAGA & TINTA

# COUPOLE

Made in Poland









Made in Poland



















### MARGARIDA

NEW 2025

Made in Mexico









HAND WASHIN

RECOMMEND

### MARISA

NEW 2025

Made in Mexico











HAND WASHIN RECOMMENDE



















### ALICE

Made in Germany









DISHWASHE SAFE



GOMOS

Made in France











DISHWASH SAFE











### ISABEL

NEW 2025

Made in Czech Republic







DISHWASHE



Made in Portugal











DISHWASH SAFE











# SAFRA

Made in Italy







VINE

Made in Italy











REE MACHINE-MADE IE GLASS GLASS

DISHWASHE