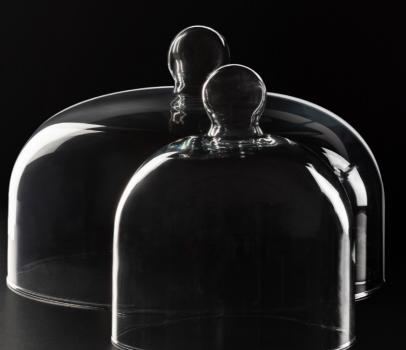

# GLASSWARE

COSTA NOVA's glassware collections, whether handmade or machinemade, are thoughtfully designed for the foodservice industry. They're easy to care for and bring a modern, casual style to any table. Ideal for serving cocktails or showcasing pastries under elegant glass domes, these pieces offer beauty and functionality.

# ACAPULCO

NEW 2025

Made in Mexico









HAND WASHI

HAND WASHIN RECOMMENDE

# ARCADE

Made in Poland











HAND WASH









### BAGA & TINTA

# COUPOLE

Made in Poland









Made in Poland



















### MARGARIDA

NEW 2025

Made in Mexico









HAND WASHIN

RECOMMEND

### MARISA

NEW 2025

Made in Mexico











HAND WASHIN RECOMMENDE



















### ALICE

Made in Germany









DISHWASHE SAFE



GOMOS

Made in France











DISHWASH SAFE











### ISABEL

NEW 2025

Made in Czech Republic







DISHWASHE



Made in Portugal











DISHWASH SAFE











# SAFRA

Made in Italy







VINE

Made in Italy











REE MACHINE-MADE IE GLASS GLASS

DISHWASHE