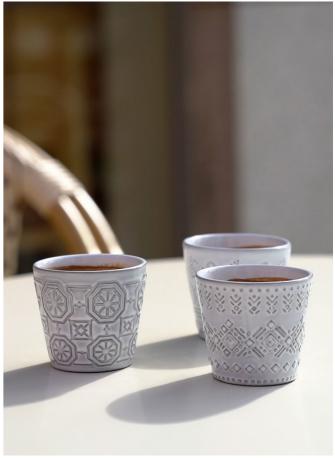

of sizes, colors, textures, and styles. These cups, crafted intentionally without handles, are perfect for serving the world's favorite beverage. But beyond their main purpose, the Grespresso collection proves its versatility.

Thanks to its design and range of options, these cups are ideal for professional settings, easily adapting to serve multiple functions. Whether used for espresso shots, small desserts, or unique presentations, they go beyond coffee service.

First introduced in 2018, the Grespresso collection expanded in 2022 with Grespresso Ecogres, incorporating eco-friendly materials. We are now excited to broaden the collection further, offering more colors, materials, and designs - ensuring your service is not only visually appealing but also environmentally conscious.









#### COSTA NOVA PROFESSIONAL — GRESPRESSO COLLECTION

distinctive design

#### GRESPRESSO

• Available in •















NEW















Hunter green (HNG)



Black (BLK)

#### GRESPRESSO ECOGRES

• Available in •





Espresso cup 7 cl 1EXC061E-WVT D6.6 H6 cm | 7 cl



WHITE KENYA

Espresso cup7 cl 1EXC062E-WKN D6.6 H6 cm | 7 cl



WHITE COLOMBIA

Espresso cup 7 cl 1EXC063E-WCL D6.6 H6 cm | 7 cl

## GRESPRESSO NATURE

• Available in •











## **Features and Benefits**

## Grespresso collection

Various cup sizes allow for a range of uses beyond just coffee.

Durable stoneware built for daily professional use.

Excellent heat retention for longer-lasting hot beverages.

Designed for cafes, buffets, and restaurants.





# **Sensory Experiences**







#### **STONEWARE**