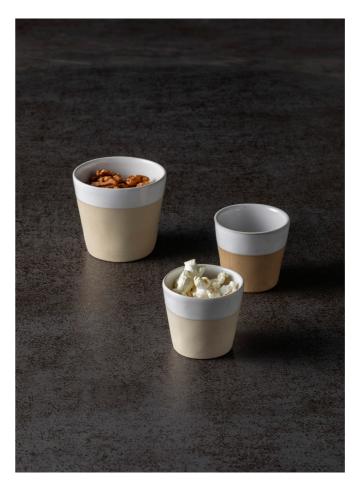

First introduced in 2018, the Grespresso collection expanded in 2022 with Grespresso Ecogres, incorporating eco-friendly materials. We are now excited to broaden the collection further, offering more colors, materials, and designs - ensuring your service is not only visually appealing but also environmentally conscious.

#### GRESPRESSO ECOGRES

• Available in •

Espresso cup 7 cl 1EXC061E-WVT D6.6 H6 cm | 7 cl

WHITE KENYA

Espresso cup7 cl 1EXC062E-WKN D6.6 H6 cm | 7 cl

WHITE COLOMBIA

Espresso cup 7 cl 1EXC063E-WCL D6.6 H6 cm | 7 cl