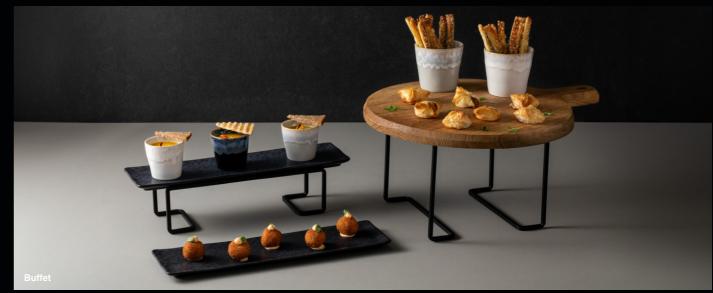

COSTA NOVA's Grespresso collection was designed to elevate the coffee experience, offering a diverse selection of sizes, colors, textures, and styles. These cups, crafted intentionally without handles, are perfect for serving the world's favorite beverage. But beyond their main purpose, the Grespresso collection proves its versatility.

Thanks to its design and range of options, these cups are ideal for professional settings, easily adapting to serve multiple functions. Whether used for espresso shots, small desserts, or unique presentations, they go beyond coffee service.

## Grespresso collection

Various cup sizes allow for a range of uses beyond just coffee.

Durable stoneware built for daily professional use.

Excellent heat retention for longer-lasting hot beverages.

Designed for cafes, buffets, and restaurants.