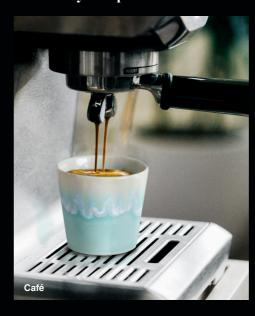

COSTA NOVA's Grespresso collection was designed to elevate the coffee experience, offering a diverse selection of sizes, colors, textures, and styles. These cups, crafted intentionally without handles, are perfect for serving the world's favorite beverage. But beyond their main purpose, the Grespresso collection proves its versatility.

Thanks to its design and range of options, these cups are ideal for professional settings, easily adapting to serve multiple functions. Whether used for espresso shots, small desserts, or unique presentations, they go beyond coffee service.