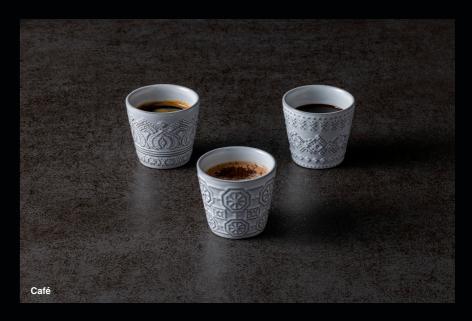

#### GRESPRESSO ECOGRES

• Available in •

Espresso cup 7 cl 1EXC061E-WVT D6.6 H6 cm | 7 cl

WHITE KENYA

Espresso cup7 cl 1EXC062E-WKN D6.6 H6 cm | 7 cl

WHITE COLOMBIA

Espresso cup 7 cl 1EXC063E-WCL D6.6 H6 cm | 7 cl

## GRESPRESSO NATURE

• Available in •