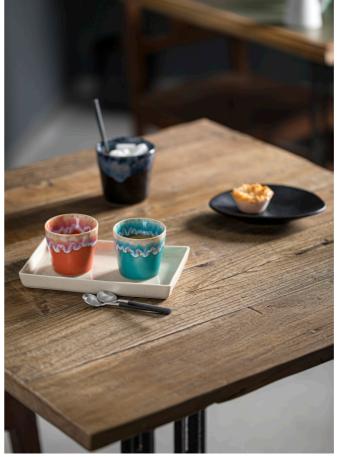

COSTA NOVA's Grespresso collection was designed to elevate the coffee experience, offering a diverse selection of sizes, colors, textures, and styles. These cups, crafted intentionally without handles, are perfect for serving the world's favorite beverage. But beyond their main purpose, the Grespresso collection proves its versatility.

Thanks to its design and range of options, these cups are ideal for professional settings, easily adapting to serve multiple functions. Whether used for espresso shots, small desserts, or unique presentations, they go beyond coffee service.