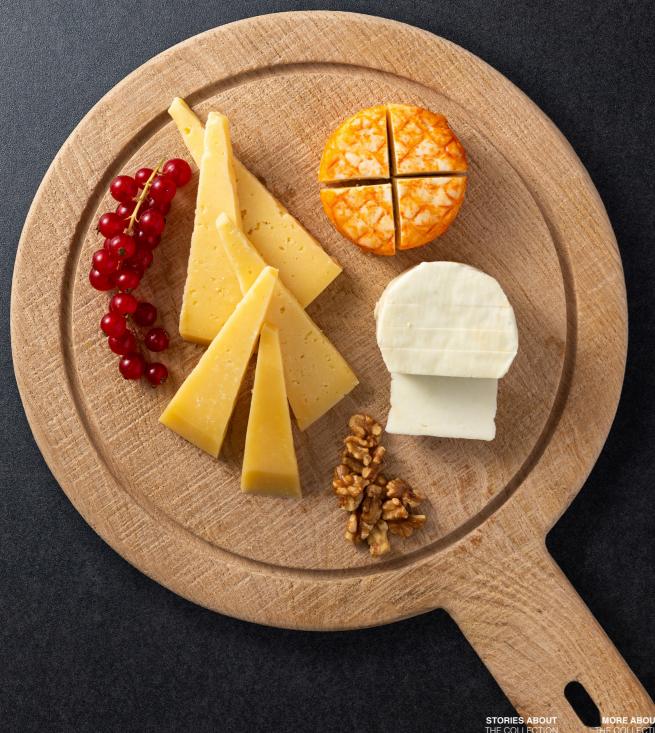

### OAK COLLECTION

Made from renewable, biodegradable, and non-toxic materials, these boards are handcrafted in Portugal and built to last a lifetime. Our oak wood boards are food-safe and treated with protective finishes, making them ideal for use in hotels and restaurants.