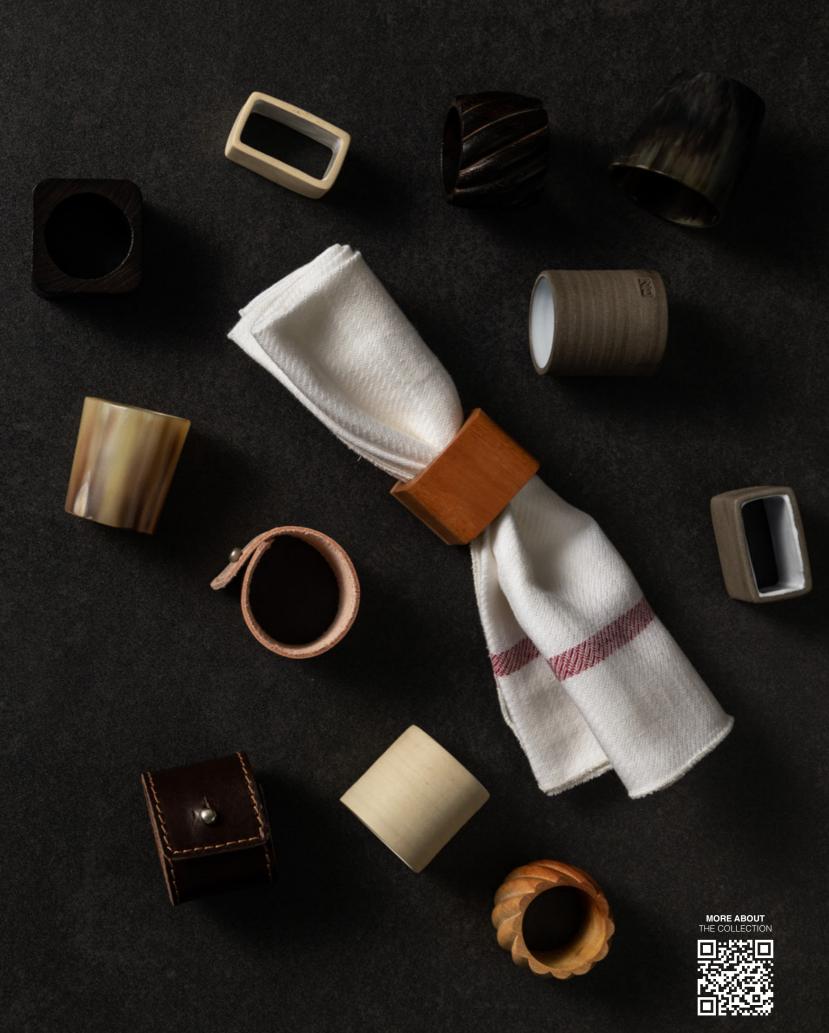

### NAPKIN RINGS COLLECTION

Handcrafted napkin rings enhance professional dining settings, with stoneware for a relaxed look, horn for sophistication, leather for a modern edge, and wood for a natural, coastal feel. Variations in wood grain make each piece unique and refined.

#### WOOD

LEATHER

FINE STONEWARE

ECOGRES

HORN