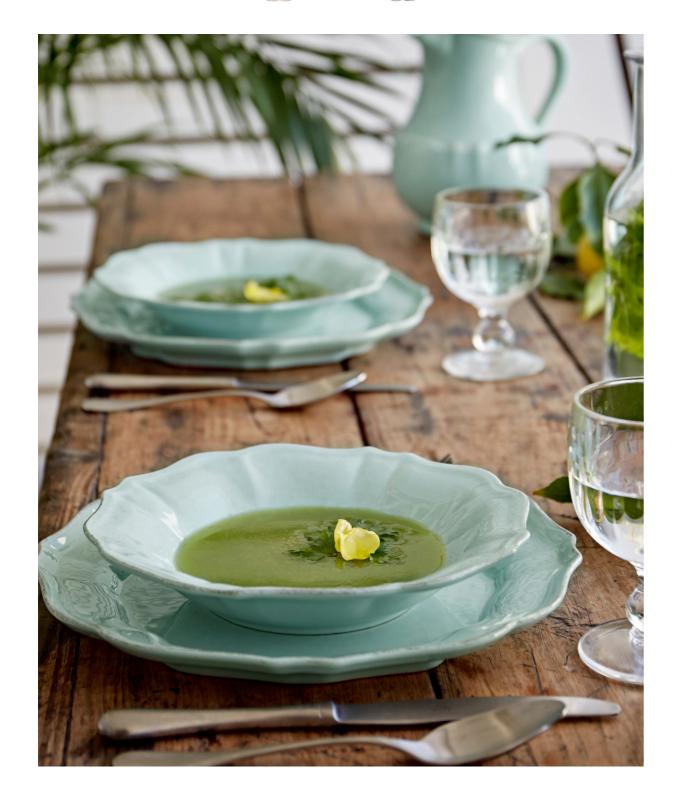

# IMPRESSIONS

Impressions brings back a classic and rimeless style, in an unconventional glaze finish. This collection presents a range of beautifully designed dining accessories, coffee items and teaware pieces.

### Features and Benefits

Impressions collection

Brings back the classic and timeless style, in an unconventional glaze finish. Large and complete collection that presents solutions from in-room service to dinner. Perfectly suited for any event or occasion.