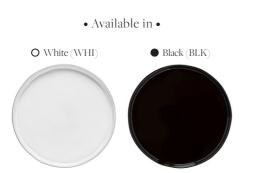

# LAGOA ECOGRES

Lagoa Ecogres combines contrasting finishes: a matte dark grey exterior and a durable black or white glaze on the interior. Its imperfect shapes and natural textures blend artisanal craftsmanship with modern design.