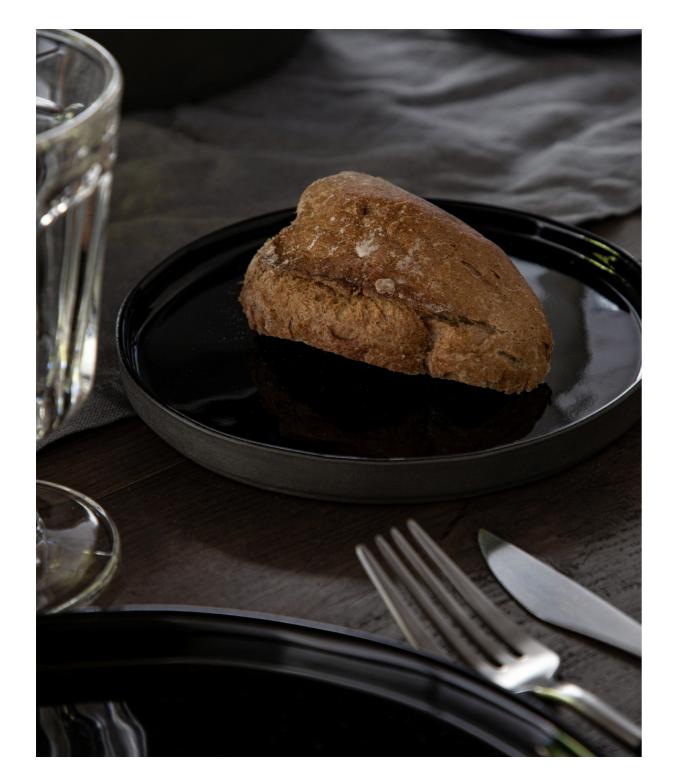

# LAGOA ECOGRES

Lagoa Ecogres combines contrasting finishes: a matte dark grey exterior and a durable black or white glaze on the interior. Its imperfect shapes and natural textures blend artisanal craftsmanship with modern design.

### Features and Benefits

Lagoa Ecogres collection Crafted from our innovative recycled clay formula, ecogres. Glazed interior for function, unglazed exterior for a raw style. Wide, minimalist plates naturally frame the food, drawing attention to the presentation.