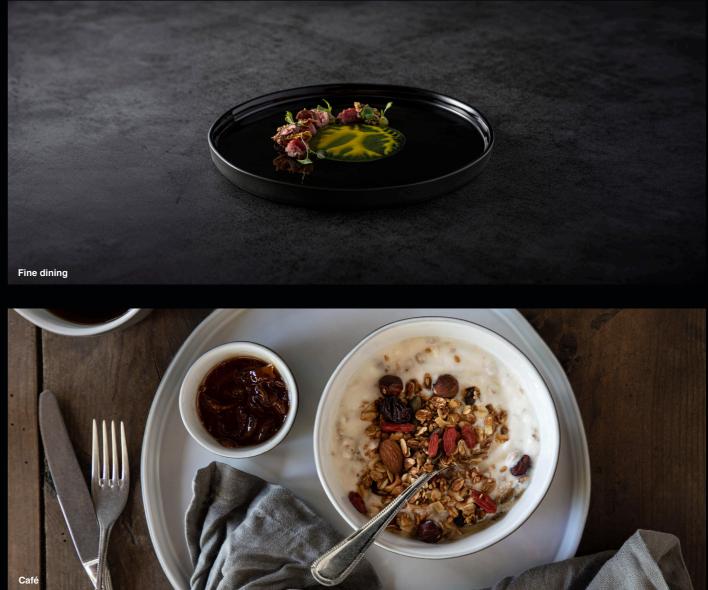

# LAGOA ECOGRES

Lagoa Ecogres combines contrasting finishes: a matte dark grey exterior and a durable black or white glaze on the interior. Its imperfect shapes and natural textures blend artisanal craftsmanship with modern design.

### Features and Benefits

Lagoa Ecogres collection Crafted from our innovative recycled clay formula, ecogres. Glazed interior for function, unglazed exterior for a raw style. Wide, minimalist plates naturally frame the food, drawing attention to the presentation.

## Sensory Experiences