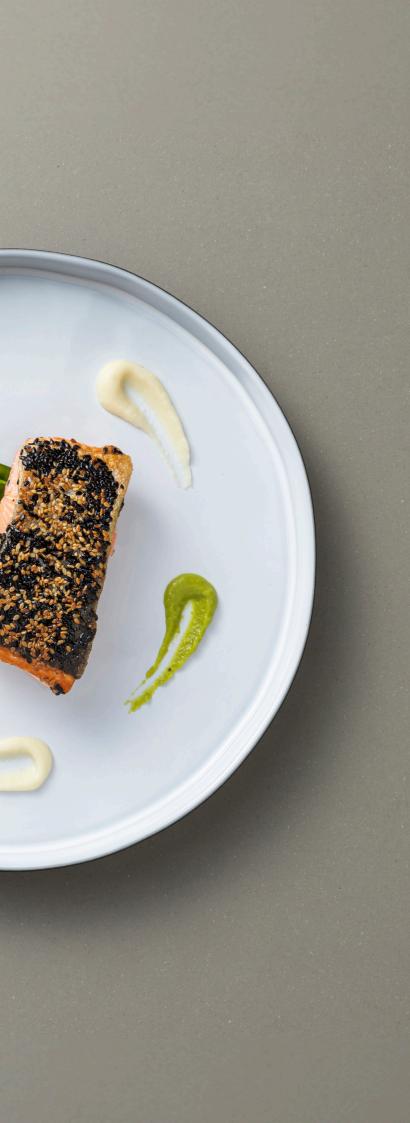

# LAGOA ECOGRES

Lagoa Ecogres combines contrasting finishes: a matte dark grey exterior and a durable black or white glaze on the interior. Its imperfect shapes and natural textures blend artisanal craftsmanship with modern design.

### Features and Benefits

Lagoa Ecogres collection Crafted from our innovative recycled clay formula, ecogres. Glazed interior for function, unglazed exterior for a raw style. Wide, minimalist plates naturally frame the food, drawing attention to the presentation.