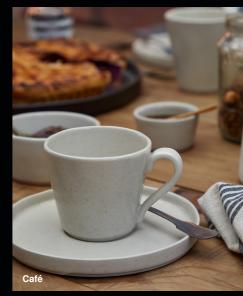

## Lagoa collection

Contemporary designed items.

Metallic finish adds a luxurious touch but requires care with acidic foods.

Complete coffee and tea set with a tea pot infuser.