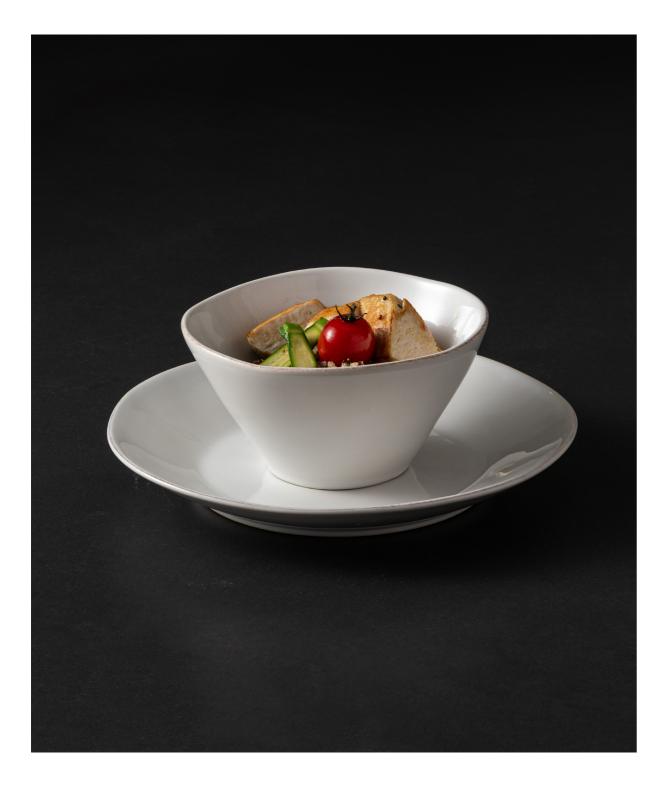

# LISA

The Lisa collection presents soft, organic shapes in a warm white glaze. Each piece is unique in its shape and decor, bringing to the collection an irresistible handcrafted appeal. The collection is also very versatile and can be easily combined with other collections.

### Lisa collection

Organic shapes in a warm white glaze.

Strong edges with very high resistance to impact.

Glossy white that elevates any food presentation.