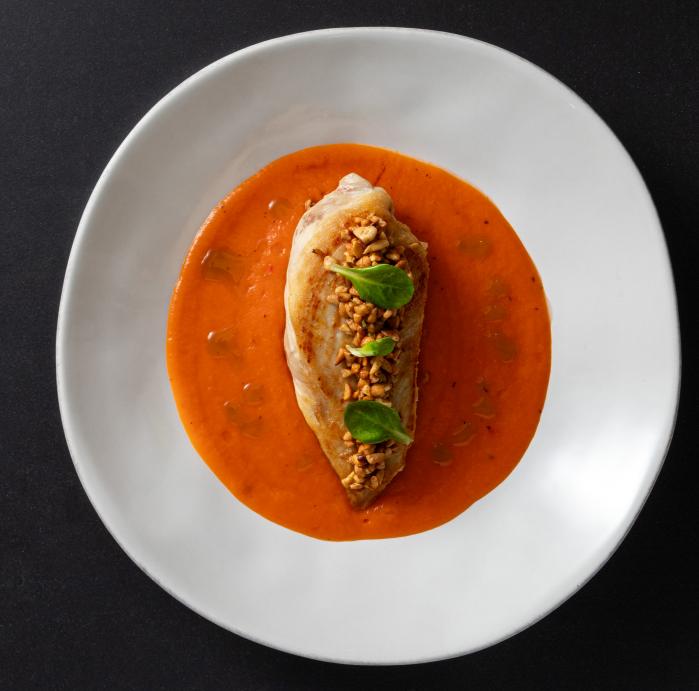

# LISA

The Lisa collection presents soft, organic shapes in a warm white glaze. Each piece is unique in its shape and decor, bringing to the collection an irresistible handcrafted appeal. The collection is also very versatile and can be easily combined with other collections.

### Lisa collection

Organic shapes in a warm white glaze.

Strong edges with very high resistance to impact.

Glossy white that elevates any food presentation.