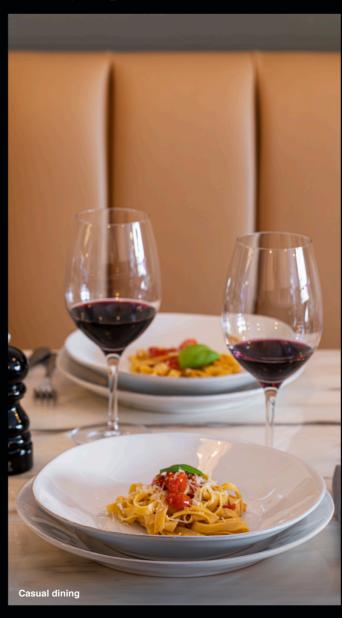

# LISA

The Lisa collection presents soft, organic shapes in a warm white glaze. Each piece is unique in its shape and decor, bringing to the collection an irresistible handcrafted appeal. The collection is also very versatile and can be easily combined with other collections.

### Lisa collection

Organic shapes in a warm white glaze.

Strong edges with very high resistance to impact.

Glossy white that elevates any food presentation.