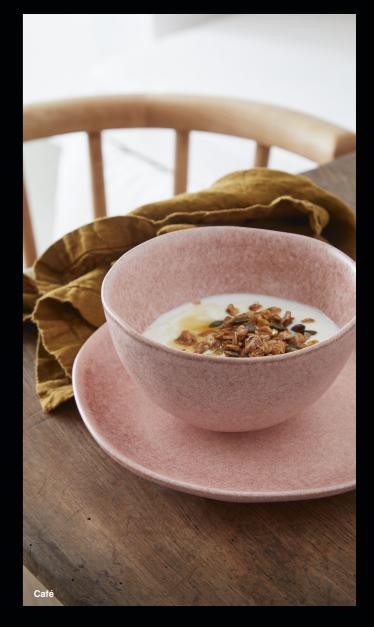

# LIVIA

A delicate tableware collection in four contrasting glazes. Livia presents a modern, handcrafted appeal as well as an organic look and feel that will surely help enhance any guests dining experience.

## Livia collection

Organic look and feel with outstanding performance.

Available in soft, muted colors that complement minimalist interiors.

Strong edges for a perfect resistance to impact.

Matte glazes can be more prone to scratching but resist metal marking.