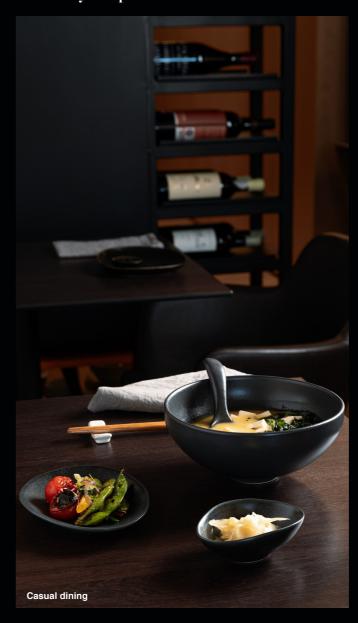

# LIVIA

A delicate tableware collection in four contrasting glazes. Livia presents a modern, handcrafted appeal as well as an organic look and feel that will surely help enhance any guests dining experience.



*high* performance

#### COSTA NOVA PROFESSIONAL — LIVIA COLLECTION

#### high performance

## • Available in •





## Features and Benefits

## Livia collection

Organic look and feel with outstanding performance.

Available in soft, muted colors that complement minimalist interiors.

Strong edges for a perfect resistance to impact.

Matte glazes can be more prone to scratching but resist metal marking.







## **Sensory Experiences**





### **STONEWARE**