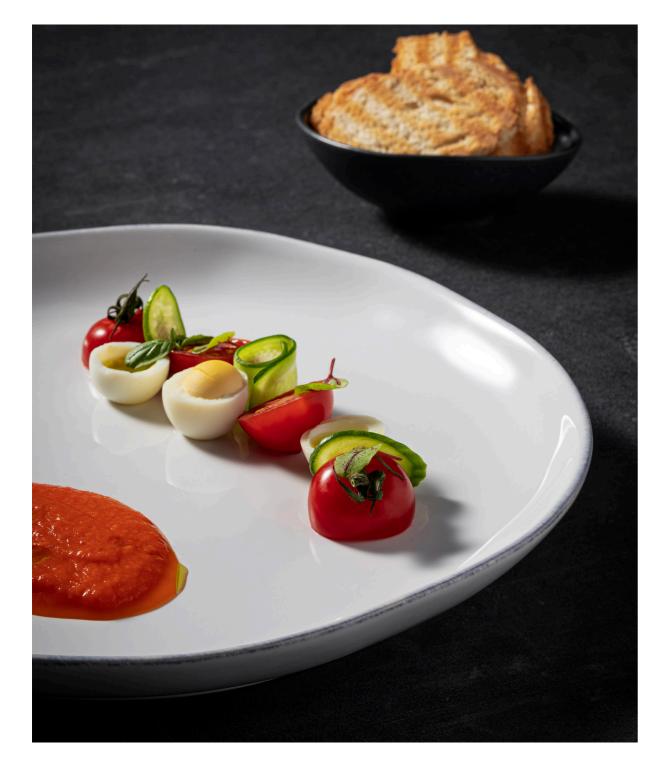

# LIVIA

A delicate tableware collection in four contrasting glazes. Livia presents a modern, handcrafted appeal as well as an organic look and feel that will surely help enhance any guests dining experience.

## Livia collection

Organic look and feel with outstanding performance.

Available in soft, muted colors that complement minimalist interiors.

Strong edges for a perfect resistance to impact.

Matte glazes can be more prone to scratching but resist metal marking.