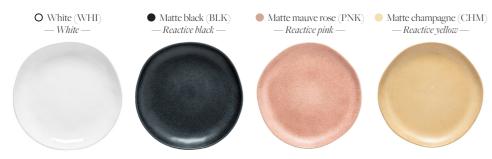

# LIVIA

A delicate tableware collection in four contrasting glazes. Livia presents a modern, handcrafted appeal as well as an organic look and feel that will surely help enhance any guests dining experience.



*high* performance

#### COSTA NOVA PROFESSIONAL — LIVIA COLLECTION

#### high performance

## • Available in •





## Features and Benefits

## Livia collection

Organic look and feel with outstanding performance.

Available in soft, muted colors that complement minimalist interiors.

Strong edges for a perfect resistance to impact.

Matte glazes can be more prone to scratching but resist metal marking.







## **Sensory Experiences**





### **STONEWARE**