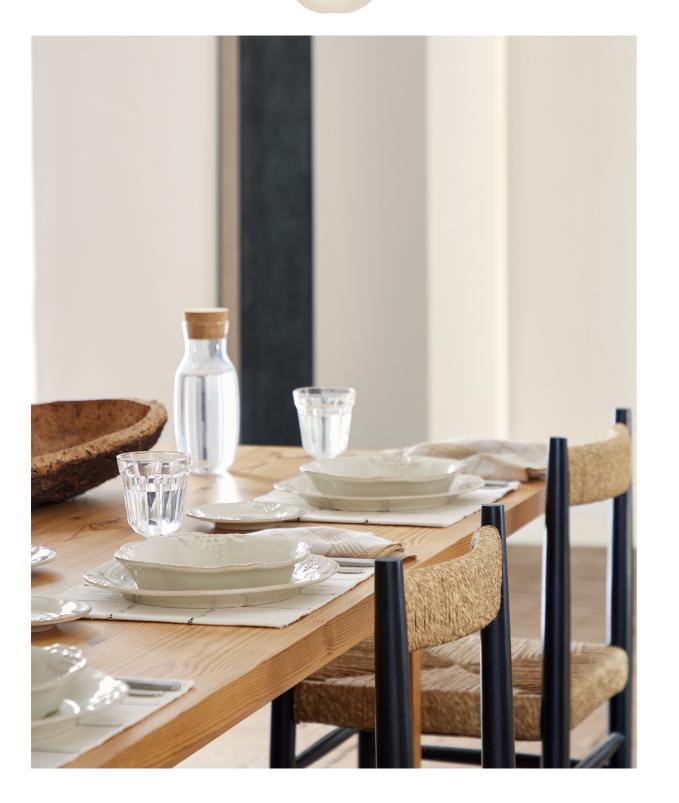

# MADEIRA HARVEST

Madeira Harvest, a 25-year-old classic, features an elegant rustic look and feel that is perfect for casual dining environments. The cream color and vintage shape elevate any food presentation.

# Features and Benefits

Madeira Harvest collection

Farm-to-table aesthetic.

Brings a rustic, countryside charm to any table presentation.

The handcrafted design style creates a homely atmosphere, offering guests a warm and relaxed dining experience that feels personal and welcoming.