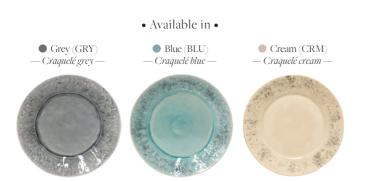

### Features and Benefits Madeira collection

Mediterranean-inspired, handcrafted design.

Three stunning colors with a distinctive crackled surface.

Extensive collection of plates, trays, bowls, and serveware.