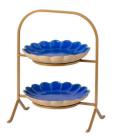

#### Combine the 2 Plate holder (O30398-GLD) with:

Round plate 22 | 9" | 2KEP221E-CAN

#### OTHER OPTIONS:

Round plate 22 | 9" | 2KEP221E-SBL Round plate 22 | 9" | 2KEP221E-EUC Round plate 22 | 9" | 2KEP221E-CIE Round plate 22 | 9" | 2KEP221E-CMN