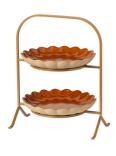

### COMBINATION SUGGESTIONS METALLIC HOLDER

#### Combine the 2 Plate holder (O30397-GLD) with:

Round plate 19 | 7" | 2KEP191E-SBL

#### OTHER OPTIONS:

Round plate 19 | 7" | 2KEP191E-EUC Round plate 19 | 7" | 2KEP191E-CAN Round plate 19 | 7" | 2KEP191E-CIE Round plate 19 | 7" | 2KEP191E-CMN