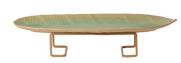

#### METALLIC RISER

#### Low metallic riser 28 I 11" (O30399-GLD) with:

Leaf plate 53 | 21" | 2ELA531E-EUC