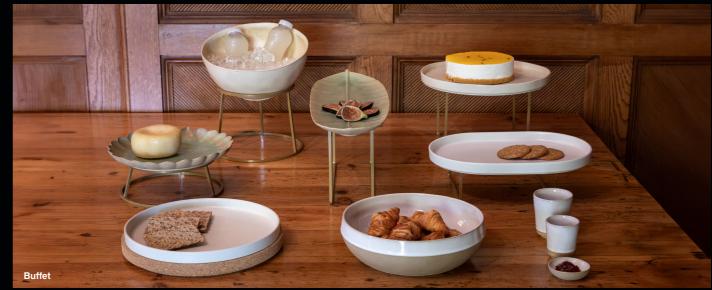

### COMBINATION SUGGESTIONS METALLIC HOLDER

#### Combine the 2 Plate holder (O30398-GLD) with:

Round plate 22 | 9" | 2KEP221E-CAN

#### OTHER OPTIONS:

Round plate 22 | 9" | 2KEP221E-SBL Round plate 22 | 9" | 2KEP221E-EUC Round plate 22 | 9" | 2KEP221E-CIE Round plate 22 | 9" | 2KEP221E-CMN

#### Combine the 2 Plate holder (O30397-GLD) with:

Round plate 19 | 7" | 2KEP191E-SBL

#### OTHER OPTIONS:

Round plate 19 | 7" | 2KEP191E-EUC Round plate 19 | 7" | 2KEP191E-CAN Round plate 19 | 7" | 2KEP191E-CIE Round plate 19 | 7" | 2KEP191E-CMN

#### Combine the 2 plate holder (O30396-GLD) with:

Round plate 19 | 7" | 2KEP191E-CIE

#### OTHER OPTIONS:

Round plate 19 | 7" | 2KEP191E-SBL Round plate 19 | 7" | 2KEP191E-EUC Round plate 19 | 7" | 2KEP191E-CAN Round plate 19 | 7" | 2KEP191E-CMN

#### METALLIC RISER

#### Low metallic riser 28 I 11" (O30399-GLD) with:

Leaf plate 53 | 21" | 2ELA531E-EUC