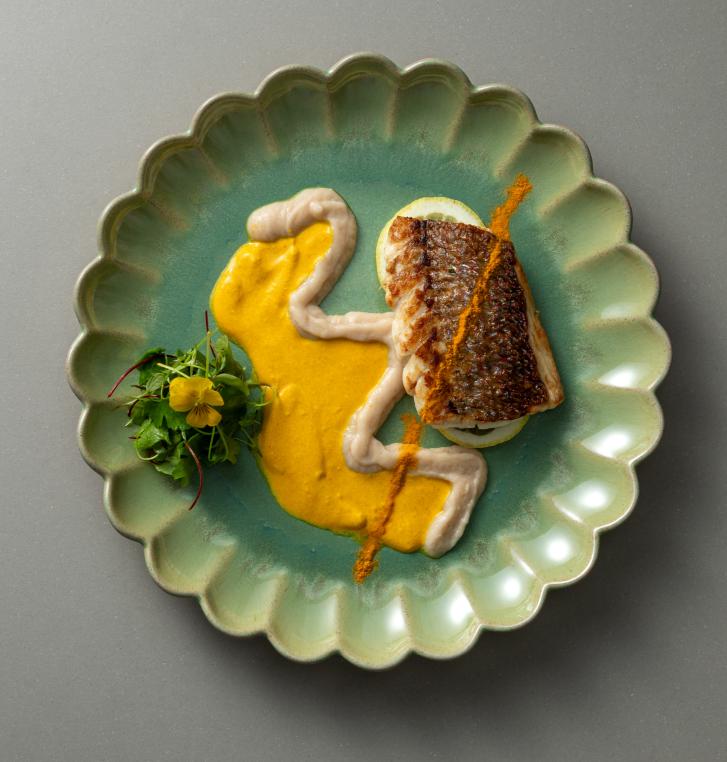

# MARRAKESH

Christian Tortu

Designed by French floral artist Christian Tortu, the Marrakesh collection harmoniously blends sustainable craftsmanship, nature's essence, and Moroccan mystique. Inspired by the enchantment of the Majorelle Gardens, the collection's delicate floral forms invite diners on a sensory journey. Infused with the vibrancy of Moroccan markets, the distinctive interplay of speckled glazes and sandy, unglazed textures adds a unique touch to your culinary creations. Made of ecogres, Marrakesh isn't just an aesthetic choice; it's an invitation to showcase your dedication to sustainability.

#### COSTA NOVA PROFESSIONAL — MARRAKESH COLLECTION

distinctive design

### Marrakesh collection

A signature collection by Christian Tortu, crafted from ecogres.

Covered bowls keep food warm longer, securing guest satisfaction.

Floral and leaf-shaped pieces for impactful food presentation.