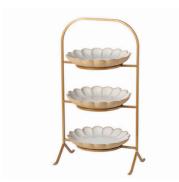

### COMBINATION SUGGESTIONS METALLIC HOLDER

#### Combine the 2 Plate holder (O30398-GLD) with:

Round plate 22 | 9" | 2KEP221E-CAN

#### OTHER OPTIONS:

Round plate 22 | 9" | 2KEP221E-SBL Round plate 22 | 9" | 2KEP221E-EUC Round plate 22 | 9" | 2KEP221E-CIE Round plate 22 | 9" | 2KEP221E-CMN