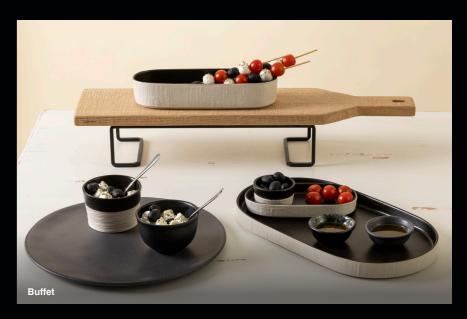

### CORK INLAYS

### Combine the Cork oval inlay 24 I 9" (O30155-SMK) with:

Oval tray 25 | 10" | NSA252-DNP Deep oval tray 25 | 10" | NSA251-DNP

### Combine the Cork oval inlay 17 I 7" (O30154-SMK) with:

Oval tray 17 | 7" | NSA182-LTB Deep oval tray 19 | 7" | NSA181-LTB

# METALLIC RISERS

### Combine the Y metallic riser (O30144-MTB) with:

Oval tray 35 | 14" | NSA351-LTB Oval tray 25 | 10" | NSA252-LTB Deep oval tray 25 | 10" | NSA251-LTB Wooden tray 25 | 10" | 030146-DWO

### Combine the Square mettalic riser (O30143-MTB) with:

Oval tray 35 | 14" | NSA351-LTB Oval tray 25 | 10" | NSA252-LTB Deep oval tray 25 | 10" | NSA251-LTB Oval tray 19 | 7" | NSA182-LTB Deep oval tray 19 | 7" | NSA181-LTB Wooden tray 25 | 10" | 030146-DWO