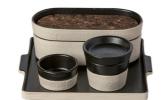

### COMBINATION SUGGESTIONS BENTO BOXES

### Combine the Bowl 14 I 6" (NSS141-LTB) with:

Round plate 15 | 6" | NLP151-LTB

### OTHER OPTIONS:

Bowl 16 | 6" + Round plate 17 | 7" | NSS161-LTB + NLP171-LTB Bowl 12 | 5" + Round plate 13 | 5" | NSS121-LTB + NLP131-LTB Dip bowl 7 | 3" + Round plate 8 | 3" | NSN072-LTB + NLD081-LTB