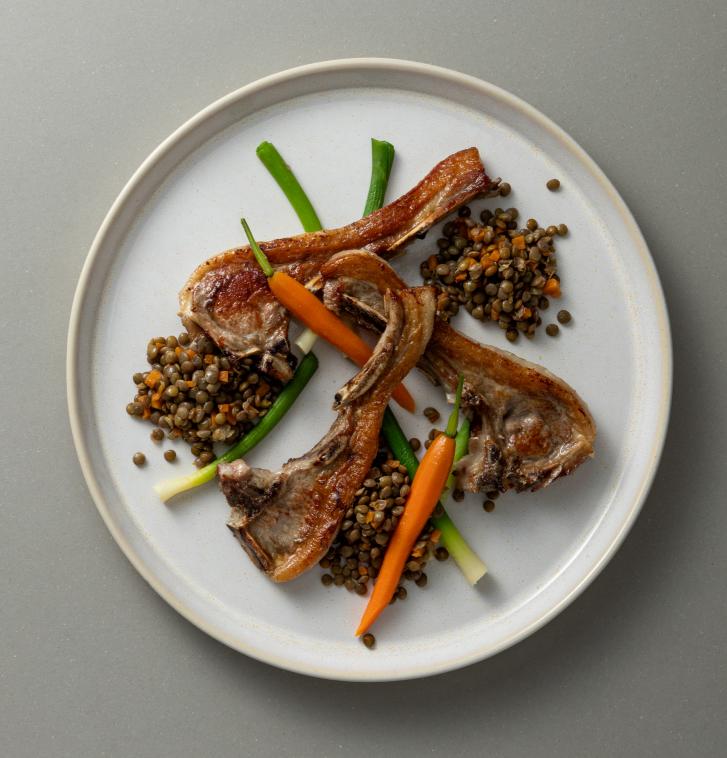

# [nótos] carsten gollnick

Nótos is a complete, vital hotelware programme great for multiple applications. This signature collection presents a large selection of stoneware items that can be combined with metal, beechwood and cork accessories. With a sophisticated design, Nótos is the ideal choice for different food styles, from casual to fine dining.

### COSTA NOVA PROFESSIONAL — NÓTOS COLLECTION

# **Features and Benefits** Nótos collection

A signature collection by Carsten Gollnick.

Versatile hotelware for flexible use in any setting.

Stoneware that pairs perfectly with metal and cork.