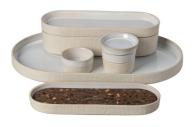

### COMBINATION SUGGESTIONS BENTO BOXES

### Combine the Bowl 14 I 6" (NSS141-LTB) with:

Round plate 15 | 6" | NLP151-LTB

### OTHER OPTIONS:

Bowl 16 | 6" + Round plate 17 | 7" | NSS161-LTB + NLP171-LTB Bowl 12 | 5" + Round plate 13 | 5" | NSS121-LTB + NLP131-LTB Dip bowl 7 | 3" + Round plate 8 | 3" | NSN072-LTB + NLD081-LTB

## Combine the Deep oval tray 25 I 10" (NSA251-LTB) with:

Oval tray 25 | 10" | NSA252-LTB

### OTHER OPTIONS:

Deep oval tray 19 | 7" + Oval tray 19 | 7" | NSA181-LTB + NSA182-LTB