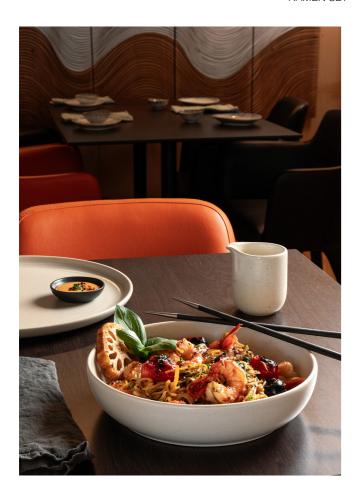

## COMBINATION SUGGESTIONS

## Create a ramen set with the following pieces:

Low bowl 22 | XOP223-VAN Creamer 19 cl | XOZ091-VAN Chopstick set | C20320-BLK