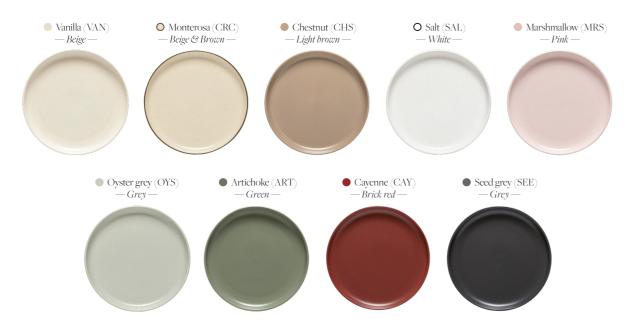

# PACIFICA

As an alternative of a more traditional, lustrous look, Pacifica showcases a matte finish in nine colors that can be mixed and matched for surprising food presentations. Its minimal design is suitable for any and all dining concepts, from trendy restaurants, gastropubs or hotels.

## • Available in •

# Pacifica collection

Highly durable and exceptionally practical dining and serving pieces.

Available in a matte glaze with 9 different color options.

Includes a complete ramen set.