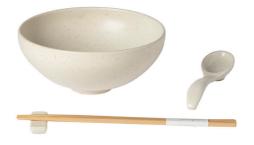

#### RAMEN SET

## Create a ramen set with the following pieces:

Ramen bowl 19 | XOS191-VAN Ramen spoon 16 | XOD161-VAN Hashi holder 5 | XOD051-VAN