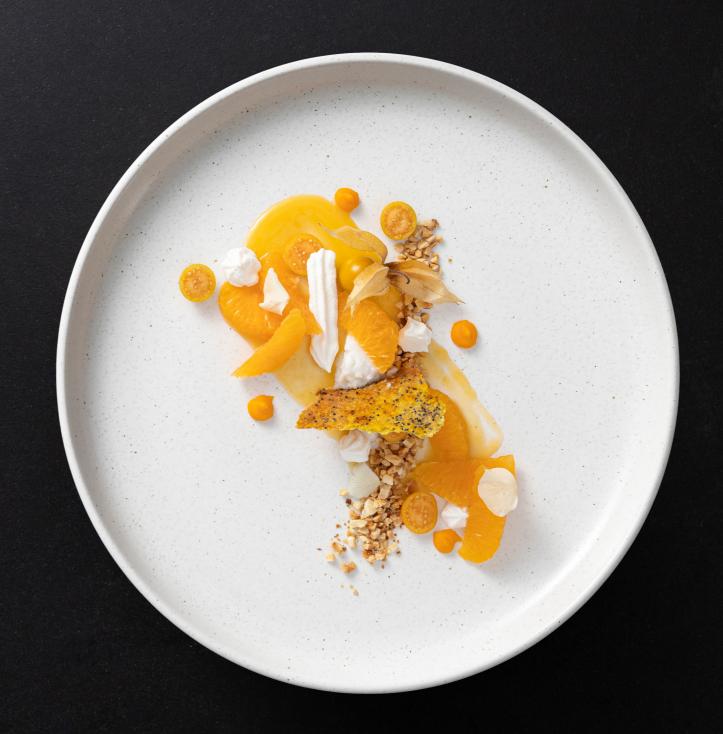

# PACIFICA

As an alternative of a more traditional, lustrous look, Pacifica showcases a matte finish in nine colors that can be mixed and matched for surprising food presentations. Its minimal design is suitable for any and all dining concepts, from trendy restaurants, gastropubs or hotels.

# Pacifica collection

Highly durable and exceptionally practical dining and serving pieces.

Available in a matte glaze with 9 different color options.

Includes a complete ramen set.