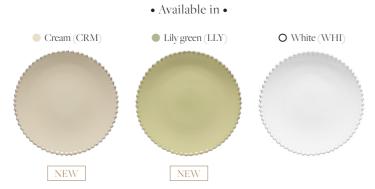

# PEARL

The Pearl collection was inspired by the richness of the 18th and 19th century European ceramics. Round shapes with highly resistant beads were reinvented to create a new classic concept, that is, at the same time very contemporary and versatile. The combination of Pearl items creates a sophisticated event setting. Its dinnerware impacts purely by its appearance, but it is also its global outstanding performance that should be highlighted.

### Pearl collection

Vintage design and versatile look.

Sophisticated items that create a strong and beautiful visual impact.

The large beads that adorn this collection are very resistant to impact.

The range is finished with a very strong glaze.