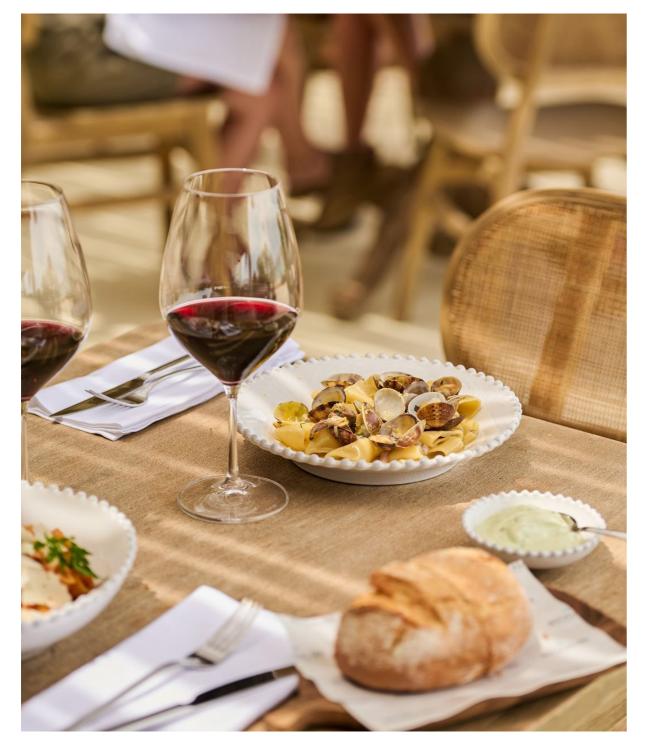

# PEARL

The Pearl collection was inspired by the richness of the 18th and 19th century European ceramics. Round shapes with highly resistant beads were reinvented to create a new classic concept, that is, at the same time very contemporary and versatile. The combination of Pearl items creates a sophisticated event setting. Its dinnerware impacts purely by its appearance, but it is also its global outstanding performance that should be highlighted.

*high* performance

#### COSTA NOVA PROFESSIONAL — PEARL COLLECTION high performance





## Features and Benefits

### Pearl collection

Vintage design and versatile look.

Sophisticated items that create a strong and beautiful visual impact.

The large beads that adorn this collection are very resistant to impact.

The range is finished with a very strong glaze.

The combination of Pearl items creates a sophisticated buffet staging.









## **Sensory Experiences**







#### STONEWARE