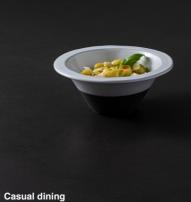

# PLANO

Reminiscent of the old hand-turned studio pottery, Plano presents a distinctive organic shape, combining rawness embodied in a clean, strong look. Made of ecogres, Plano presents a curated selection of simple and robust items with a strong visual impact.



*high* performance



#### COSTA NOVA PROFESSIONAL — PLANO COLLECTION

high performance

• Available in •

### O White (WHI)





## Features and Benefits Plano collection

Sturdy items with exceptional impact resistance.

Stoneware pieces crafted from our innovative recycled clay formula-ecogres. Eco-friendly recycled materials paired with oak wood boards create a sustainable setting.

## Sensory Experiences





Tapas & Bar



STONEWARE













SAFE