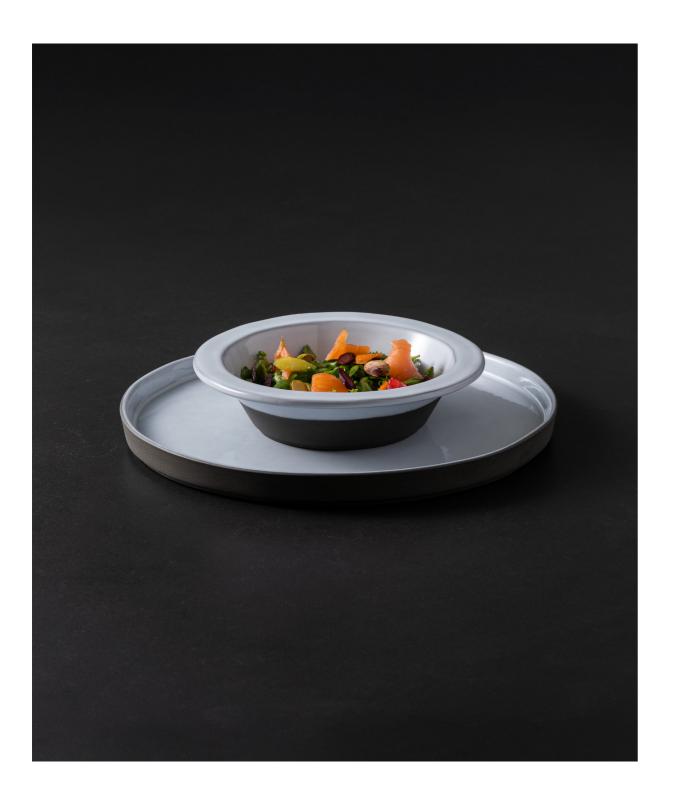

# PLANO

Reminiscent of the old hand-turned studio pottery, Plano presents a distinctive organic shape, combining rawness embodied in a clean, strong look. Made of ecogres, Plano presents a curated selection of simple and robust items with a strong visual impact.

## Features and Benefits Plano collection

Sturdy items with exceptional impact resistance.

Stoneware pieces crafted from our innovative recycled clay formula-ecogres. Eco-friendly recycled materials paired with oak wood boards create a sustainable setting.