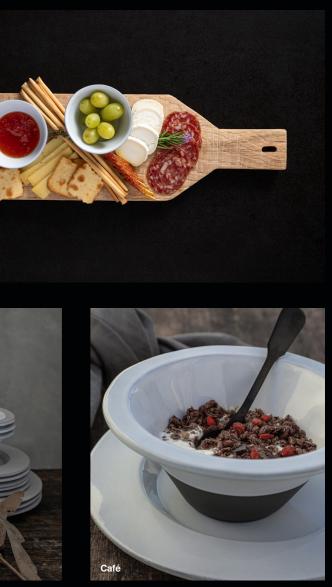

# PLANO

Reminiscent of the old hand-turned studio pottery, Plano presents a distinctive organic shape, combining rawness embodied in a clean, strong look. Made of ecogres, Plano presents a curated selection of simple and robust items with a strong visual impact.

## Features and Benefits Plano collection

Sturdy items with exceptional impact resistance.

Stoneware pieces crafted from our innovative recycled clay formula-ecogres. Eco-friendly recycled materials paired with oak wood boards create a sustainable setting.

## Sensory Experiences

Tapas & Bar

STONEWARE

SAFE