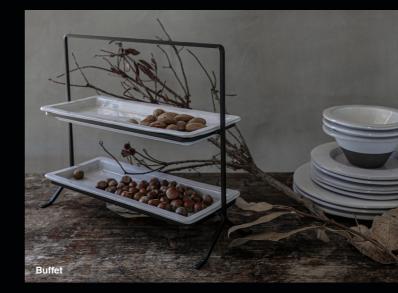

# PLANO

Reminiscent of the old hand-turned studio pottery, Plano presents a distinctive organic shape, combining rawness embodied in a clean, strong look. Made of ecogres, Plano presents a curated selection of simple and robust items with a strong visual impact.

## Features and Benefits Plano collection

Sturdy items with exceptional impact resistance.

Stoneware pieces crafted from our innovative recycled clay formula-ecogres. Eco-friendly recycled materials paired with oak wood boards create a sustainable setting.