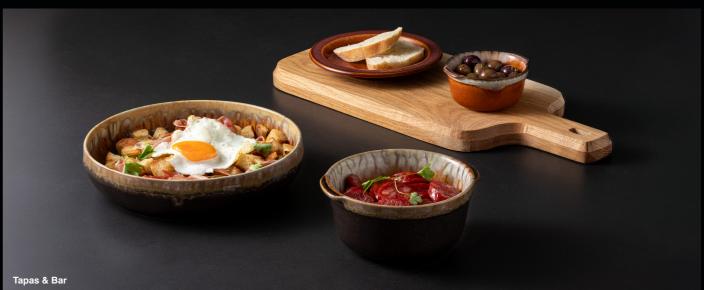

# POTERIE

Poterie collection takes a modern approach to vintage French pottery, pairing unique stoneware pieces with different shapes, textures, and finishes. It adds a rustic and casual look to the table, suitable for several environments and food concepts.

## Poterie collection

Rustic and casual look pieces that will perform great in busy environments.

Unique finishes that provide individuality to the food plating.

The contrast between the outer and inner surfaces adds visual impact to food presentation.