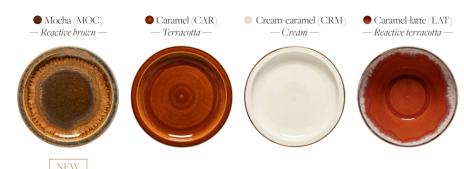

# POTERIE

Poterie collection takes a modern approach to vintage French pottery, pairing unique stoneware pieces with different shapes, textures, and finishes. It adds a rustic and casual look to the table, suitable for several environments and food concepts.

Casafina by COSTA NOVA PORTUGAL

high performance



#### COSTA NOVA PROFESSIONAL — POTERIE COLLECTION

#### high performance

## • Available in •





## Features and Benefits

## Poterie collection

Rustic and casual look pieces that will perform great in busy environments.

Unique finishes that provide individuality to the food plating.

The contrast between the outer and inner surfaces adds visual impact to food presentation.



## **Sensory Experiences**







### STONEWARE