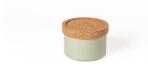

### Combine the Bowl 13 I 5" (RNS131-GRN) with:

Cork lid/trivet 14 | 5" | O30258-NAT

# OTHER OPTIONS:

Round plate 13 | 5" | RNP131-GRN Deep round plate 13 | 5" | RNP132-GRN