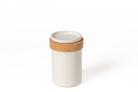

## Combine the Container/cup 38 cl I 13 fl oz (RNC112-WHI) with:

Round plate 9 | 3" | RND081-BRN Cork lid/trivet 9 | 4" | O30259-NAT

OTHER OPTIONS: Dip dish 8 | 3" | RND083-WHI