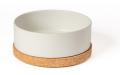

### Combine the Serving bowl 29 I 12" (RNS291-GRN) with:

Round plate 29 | 12" | RNP291-GRN

### OTHER OPTIONS:

Deep round plate 29 | 12" | RNP292-GRN Cork lid/trivet 30 | 12" | O30256-NAT