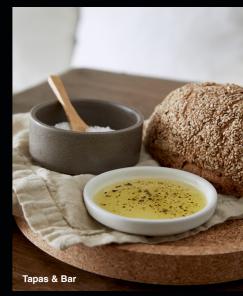

### Combine the Dip dish 8 I 3" (RND083-BRN) with:

Round plate 9 | 3" | RND081-BRN Cork lid/trivet 9 | 4" | O30259-NAT

## Combine the Container/cup 38 cl I 13 fl oz (RNC112-WHI) with:

Round plate 9 | 3" | RND081-BRN Cork lid/trivet 9 | 4" | O30259-NAT

OTHER OPTIONS: Dip dish 8 | 3" | RND083-WHI