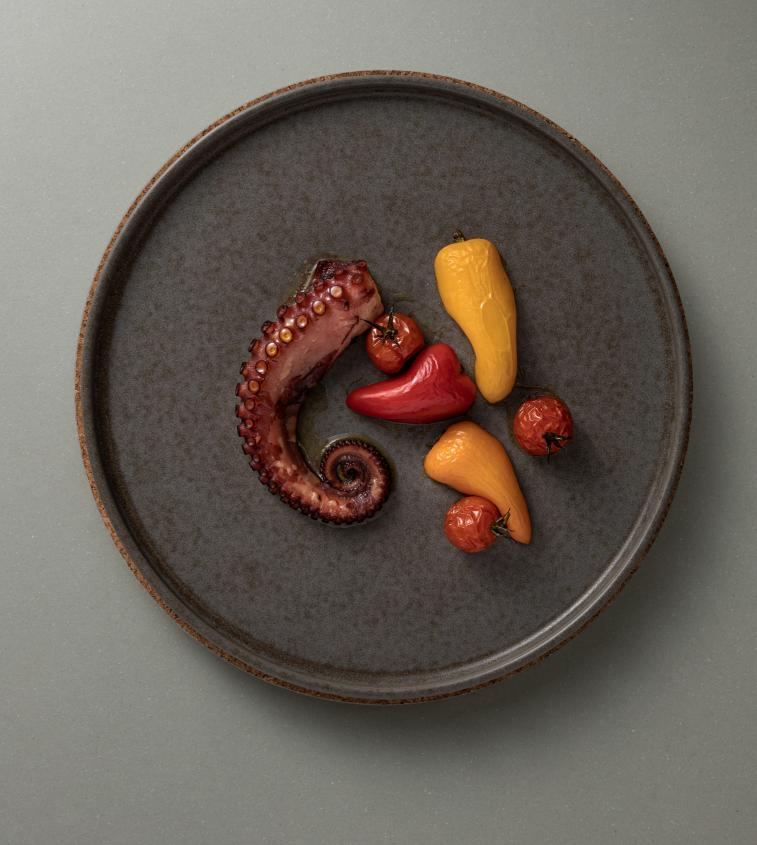

# redonda Tom Emaini

Redonda is a complete collection of shapes and colors made of the best and most resistant stoneware from the western coast of Europe, cylindrical stackable structures suitable for gastronomic experiences, with high resistance and performance values, and touches of elements in genuine and natural cork. Redonda's aesthetic approach offers a great number of combinations with safety and sustainability, to involve the best condiments of all seasons, into creations of knowledge and good taste.

«Redonda is a multifaceted collection prepared to accommodate fish and seafood, meat and vegetables... enabling the excellence of plating that will elevate the flavors and art of great chefs.»

> distinctive design