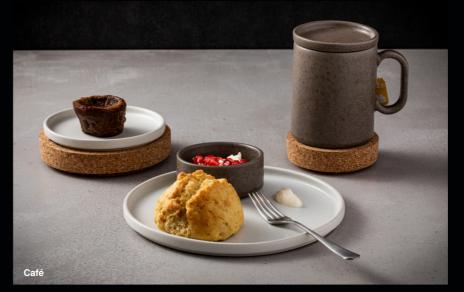

# Combine the Mug 38 cl I 13 fl oz (RNC122-BRN) with:

Round plate 9 | 3" | RND081-BRN

### OTHER OPTIONS:

Dip dish 8 | 3" | RND083-BRN Cork lid/trivet 9 | 4" | O30259-NAT