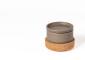

### Combine the Serving bowl 29 I 12" (RNS291-BRN) with:

Deep round plate 29 | 12" | RNP292-BRN

### OTHER OPTIONS:

Round plate 29 | 12" | RNP291-BRN Cork lid/trivet 30 | 12" | O30256-NAT