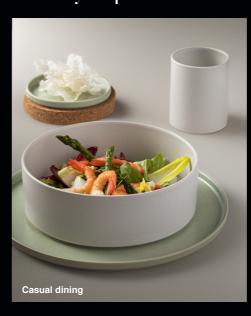

«Redonda is a multifaceted collection prepared to accommodate fish and seafood, meat and vegetables... enabling the excellence of plating that will elevate the flavors and art of great chefs.»

> distinctive design

# **Features and Benefits** Redonda collection

A signature collection by Torres Euracini.

Cylindrical, stackable pieces designed for compact and high-traffic spaces.

Cork elements double as lids, heat-resistant bases, and stylish table accents.