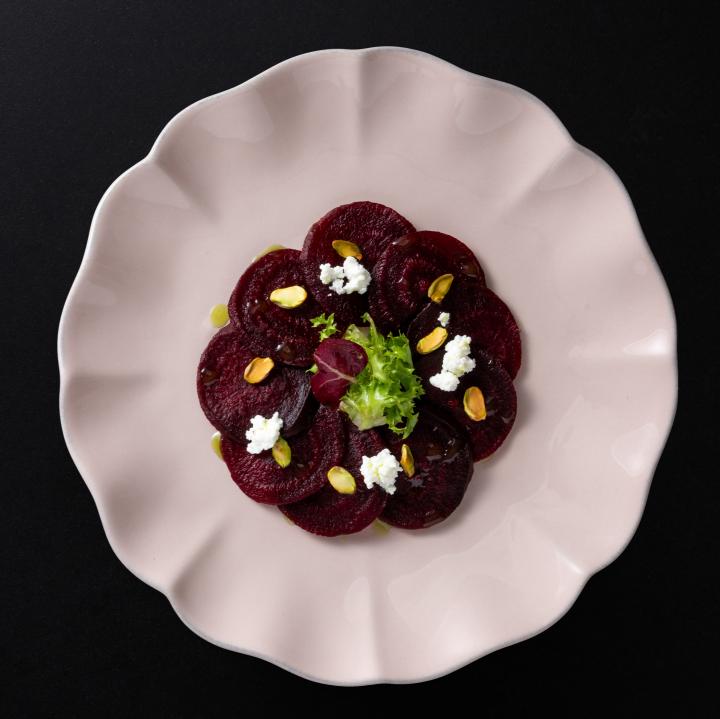

# ROSA

Rosa's design, marked by delicate cutouts and graceful silhouettes, evokes a sense of contemporary casual elegance, all meticulously achieved through a manual process. The collection's hand-painted rim and flowing edges breathe fresh life into timeless elements, bringing a touch of pure and simple nostalgia to your dining experiences. Each tableware piece captures preserved memories that enchant and inspire, creating a timeless ambiance at every gathering.

#### Rosa collection

Perfect for mix and match with other collections anywhere.

Hand painted rim.

Ideal for weddings and other events.