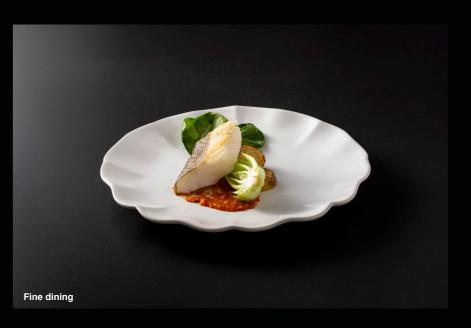

# ROSA

Rosa's design, marked by delicate cutouts and graceful silhouettes, evokes a sense of contemporary casual elegance, all meticulously achieved through a manual process. The collection's hand-painted rim and flowing edges breathe fresh life into timeless elements, bringing a touch of pure and simple nostalgia to your dining experiences. Each tableware piece captures preserved memories that enchant and inspire, creating a timeless ambiance at every gathering.

#### Rosa collection

Perfect for mix and match with other collections anywhere.

Hand painted rim.

Ideal for weddings and other events.