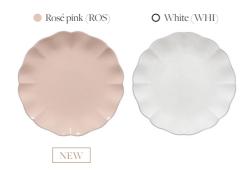

# ROSA

Rosa's design, marked by delicate cutouts and graceful silhouettes, evokes a sense of contemporary casual elegance, all meticulously achieved through a manual process. The collection's hand-painted rim and flowing edges breathe fresh life into timeless elements, bringing a touch of pure and simple nostalgia to your dining experiences. Each tableware piece captures preserved memories that enchant and inspire, creating a timeless ambiance at every gathering.



*high* performance

## COSTA NOVA PROFESSIONAL — ROSA COLLECTION $\label{eq:costa} \text{highperformance}$

#### • Available in •





### **Features and Benefits**

#### Rosa collection

Perfect for mix and match with other collections anywhere.

Hand painted rim.

Ideal for weddings and other events.



## **Sensory Experiences**







#### STONEWARE

















FREEZER