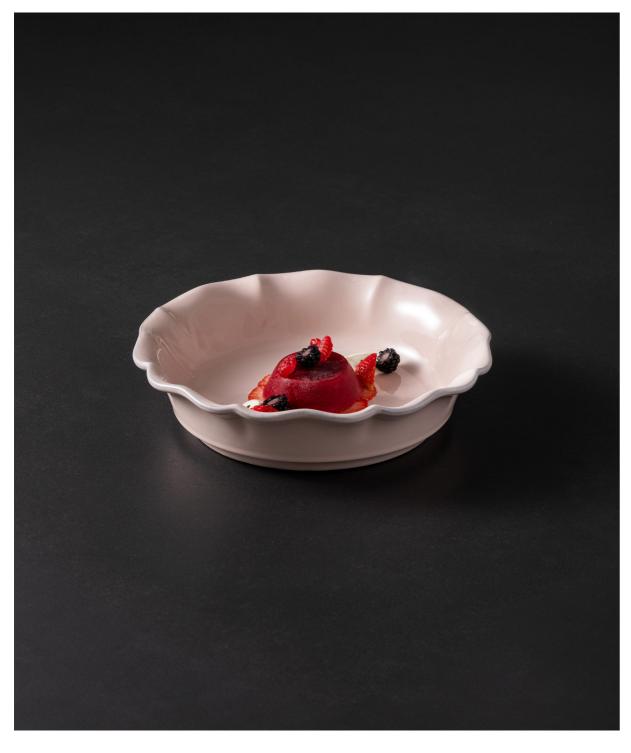

# ROSA

Rosa's design, marked by delicate cutouts and graceful silhouettes, evokes a sense of contemporary casual elegance, all meticulously achieved through a manual process. The collection's hand-painted rim and flowing edges breathe fresh life into timeless elements, bringing a touch of pure and simple nostalgia to your dining experiences. Each tableware piece captures preserved memories that enchant and inspire, creating a timeless ambiance at every gathering.

#### Rosa collection

Perfect for mix and match with other collections anywhere.

Hand painted rim.

Ideal for weddings and other events.