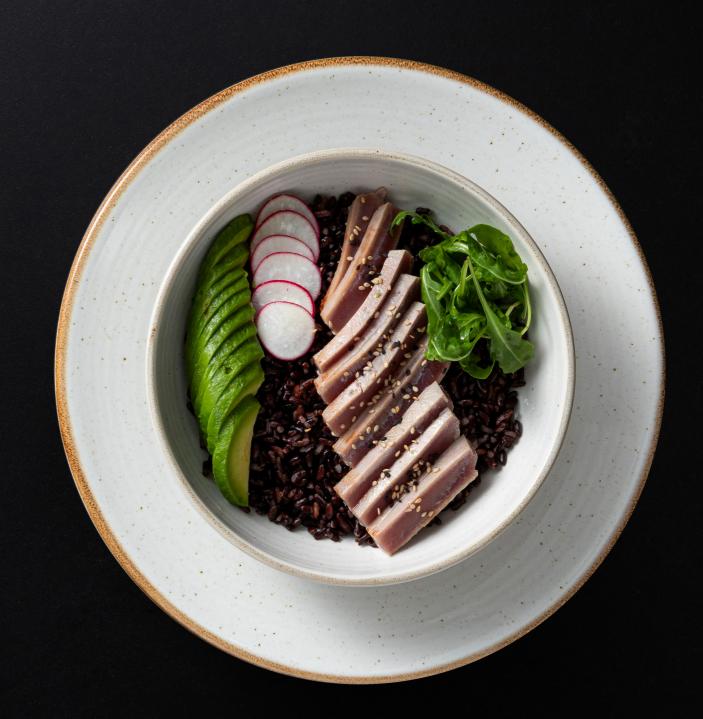

# SARDEGNA

Sardegna reflects the artistry of handcrafted pottery. The collection includes a range of dinnerware, serveware, and accessories, available in two distinct finishes: a simple, classic glaze and an Italy vintage-inspired pattern. Each piece is hand-finished with a rustic glaze around the rim, adding a unique, artisanal touch that enhances its charm.

## Sardegna collection

Reflects the artistic stye of handmade pottery.

Amazingly durable and resistant, but lightweight and easy to handle.

The edge line highlights each culinary presentation, creating a focus on the food.