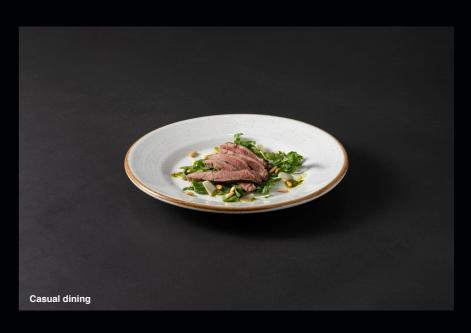

# SARDEGNA

Sardegna reflects the artistry of handcrafted pottery. The collection includes a range of dinnerware, serveware, and accessories, available in two distinct finishes: a simple, classic glaze and an Italy vintage-inspired pattern. Each piece is hand-finished with a rustic glaze around the rim, adding a unique, artisanal touch that enhances its charm.

## Sardegna collection

Reflects the artistic stye of handmade pottery.

Amazingly durable and resistant, but lightweight and easy to handle.

The edge line highlights each culinary presentation, creating a focus on the food.