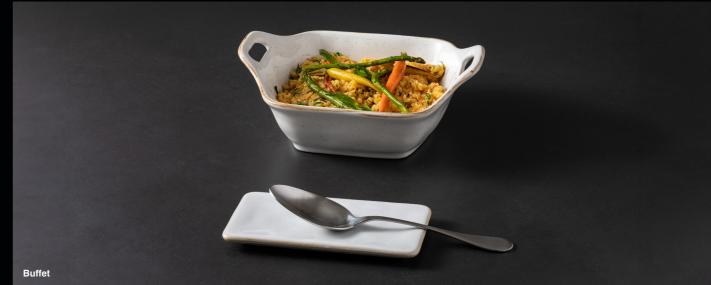

# SARDEGNA

Sardegna reflects the artistry of handcrafted pottery. The collection includes a range of dinnerware, serveware, and accessories, available in two distinct finishes: a simple, classic glaze and an Italy vintage-inspired pattern. Each piece is hand-finished with a rustic glaze around the rim, adding a unique, artisanal touch that enhances its charm.

## Sardegna collection

Reflects the artistic stye of handmade pottery.

Amazingly durable and resistant, but lightweight and easy to handle.

The edge line highlights each culinary presentation, creating a focus on the food.