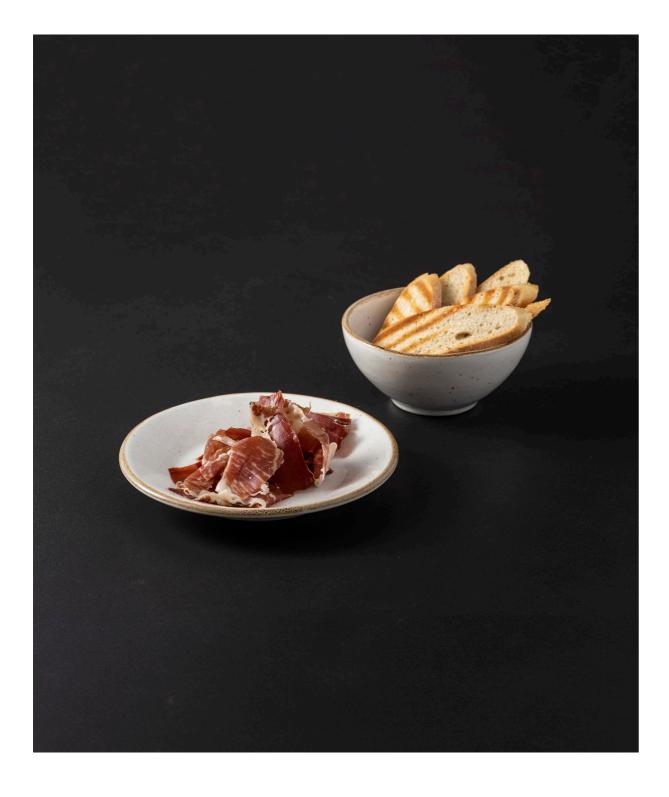

# SARDEGNA

Sardegna reflects the artistry of handcrafted pottery. The collection includes a range of dinnerware, serveware, and accessories, available in two distinct finishes: a simple, classic glaze and an Italy vintage-inspired pattern. Each piece is hand-finished with a rustic glaze around the rim, adding a unique, artisanal touch that enhances its charm.

## Sardegna collection

Reflects the artistic stye of handmade pottery.

Amazingly durable and resistant, but lightweight and easy to handle.

The edge line highlights each culinary presentation, creating a focus on the food.