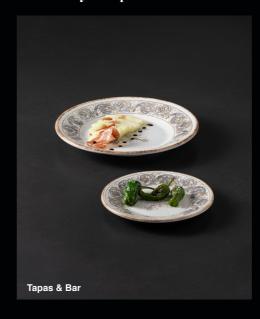

# SARDEGNA

Sardegna reflects the artistry of handcrafted pottery. The collection includes a range of dinnerware, serveware, and accessories, available in two distinct finishes: a simple, classic glaze and an Italy vintage-inspired pattern. Each piece is hand-finished with a rustic glaze around the rim, adding a unique, artisanal touch that enhances its charm.

## Sardegna collection

Reflects the artistic stye of handmade pottery.

Amazingly durable and resistant, but lightweight and easy to handle.

The edge line highlights each culinary presentation, creating a focus on the food.