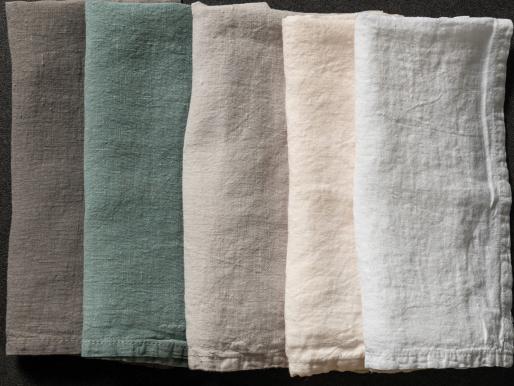

# TABLE LINENS

Made from 100% cotton, 100% linen, or a 50/50 blend, these linens offer the ideal qualities for professional use: durability, resistance, high absorbency, and guest comfort. Perfect for the hospitality industry, they are crafted in Portugal and come in a range of colors and styles, adding elegance and practicality to any table setting.