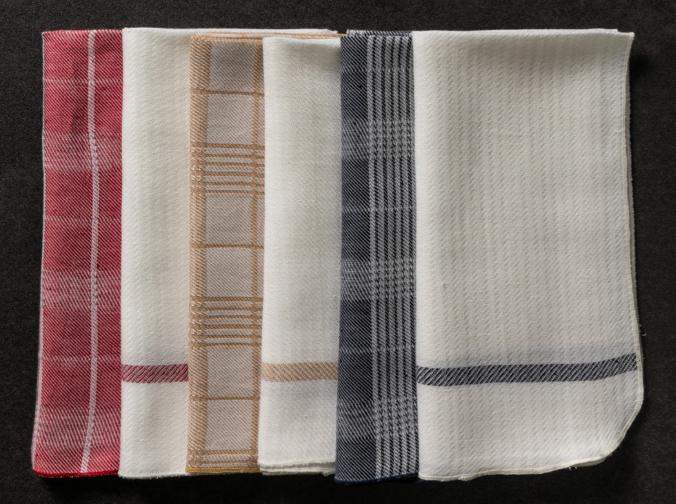

# TABLE LINENS

Made from 100% cotton, 100% linen, or a 50/50 blend, these linens offer the ideal qualities for professional use: durability, resistance, high absorbency, and guest comfort. Perfect for the hospitality industry, they are crafted in Portugal and come in a range of colors and styles, adding elegance and practicality to any table setting.

#### BELLA













DO NOT DRY CLEAN



Except USA

Made in Portugal

Embroidered hem

180 gsm





#### CAROLINA













## EMILIA



















Made in Portugal Yarn dye 180 gsm



MORE ABOUT THE COLLECTION



180 gsm

### LUISA











DO NOT DRY CLEAN



MORE ABOUT THE COLLECTION



## Blush - Except USA

Garment dye 180 gsm

Made in Portugal

### MARIA













DO NOT