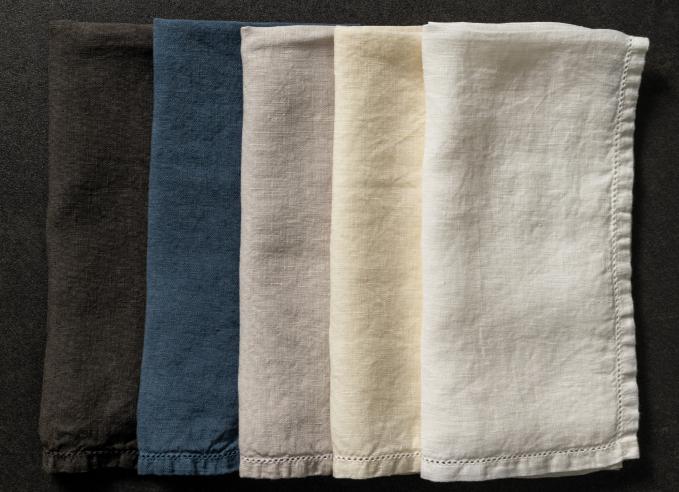

# TABLE LINENS

Made from 100% cotton, 100% linen, or a 50/50 blend, these linens offer the ideal qualities for professional use: durability, resistance, high absorbency, and guest comfort. Perfect for the hospitality industry, they are crafted in Portugal and come in a range of colors and styles, adding elegance and practicality to any table setting.