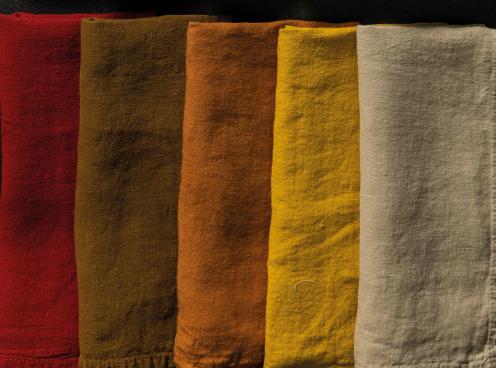

# TABLE LINENS

Made from 100% cotton, 100% linen, or a 50/50 blend, these linens offer the ideal qualities for professional use: durability, resistance, high absorbency, and guest comfort. Perfect for the hospitality industry, they are crafted in Portugal and come in a range of colors and styles, adding elegance and practicality to any table setting.