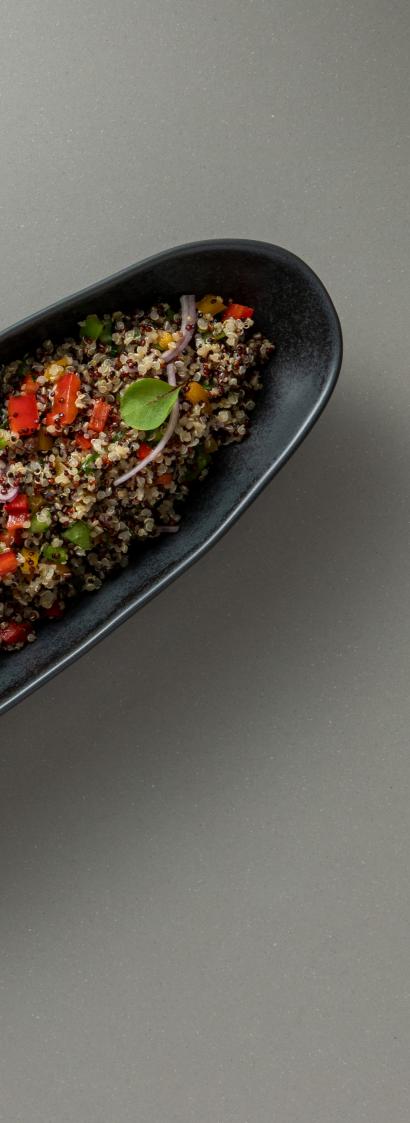

# BOUTIQUE

Designed with a high focus on presentation, the Boutique collection adds visual excitement to any buffet or food presentation with its interesting structure, special glazes, and mix of materials. This versatile and wide collection also presents a selection of metallic risers, perfect for creative buffet displays with multiple levels.

*distinctive* design











### METALLIC HOLDER

### Combine the 3 Plate holder (O30189-MET) with:

Pearl Round plate 22 | 9" | PEP222-WHI Friso Round plate 22 | 9" | FIP221-WHI Rosa Round plate 22 | 9" | DAP221-WHI

OTHER OPTIONS: Livia Round plate 22 | 9" | LNP221-WHI Nova Round plate 21 | 9" | NOP216-WHE Riviera Round plate 22 | 9" | NAP215-TER

METALLIC RISERS



Combine the Low metallic riser 36 I 14" (O30125-MET) with: Rect. cov. baker 40 | 16" | WMH402-CRB

OTHER OPTIONS: Rect. tray 36 | 14" | GRR361-BKL



Combine the High (O30126-MET) and/or the Low metallic riser 28 | 11" (O30127-MET) with: Rect. tray 36 | 14" | GRR361-BKL



Combine the Low metallic riser 20 I 8" (O30129-MET) with: Square cov. baker 30 | 12" | WMH302-CRB

> OTHER OPTIONS: Rect. tray 36 | 14" | GRR361-BKL



Combine the Low metall