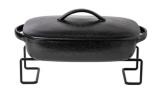

METALLIC RISERS

Combine the Low metallic riser 36 I 14" (O30125-MET) with: Rect. cov. baker 40 | 16" | WMH402-CRB

OTHER OPTIONS: Rect. tray 36 | 14" | GRR361-BKL

Combine the High (O30126-MET) and/or the Low metallic riser 28 | 11" (O30127-MET) with: Rect. tray 36 | 14" | GRR361-BKL

Combine the Low metallic riser 20 I 8" (O30129-MET) with: Square cov. baker 30 | 12" | WMH302-CRB

> OTHER OPTIONS: Rect. tray 36 | 14" | GRR361-BKL

Combine the Low metallic riser 20 I 8" (O30129-MET) with: Round plate 34 | 13" | DP331-CSB

8" (O30128-MET) with: Round plate 34 | 13" | DP331-CSB

PLEASE NOTE, THESE ARE JUST EXAMPLES. MANY OTHER VARIATIONS ARE POSSIBLE.