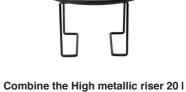

Combine the Low metallic riser 20 I 8" (O30129-MET) with: Square cov. baker 30 | 12" | WMH302-CRB

> OTHER OPTIONS: Rect. tray 36 | 14" | GRR361-BKL

Combine the Low metallic riser 20 I 8" (O30129-MET) with: Round plate 34 | 13" | DP331-CSB

8" (O30128-MET) with: Round plate 34 | 13" | DP331-CSB

PLEASE NOTE, THESE ARE JUST EXAMPLES. MANY OTHER VARIATIONS ARE POSSIBLE.