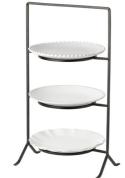

### METALLIC HOLDER

### Combine the 3 Plate holder (O30189-MET) with:

Pearl Round plate 22 | 9" | PEP222-WHI Friso Round plate 22 | 9" | FIP221-WHI Rosa Round plate 22 | 9" | DAP221-WHI

OTHER OPTIONS: Livia Round plate 22 | 9" | LNP221-WHI Nova Round plate 21 | 9" | NOP216-WHE Riviera Round plate 22 | 9" | NAP215-TER