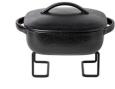

METALLIC RISERS

Combine the Low metallic riser 36 I 14" (O30125-MET) with: Rect. cov. baker 40 | 16" | WMH402-CRB

OTHER OPTIONS: Rect. tray 36 | 14" | GRR361-BKL

Combine the High (O30126-MET) and/or the Low metallic riser 28 | 11" (O30127-MET) with: Rect. tray 36 | 14" | GRR361-BKL

Combine the Low metallic riser 20 I 8" (O30129-MET) with: Square cov. baker 30 | 12" | WMH302-CRB

> OTHER OPTIONS: Rect. tray 36 | 14" | GRR361-BKL

Combine the Low metallic riser 20 I 8" (O30129-MET) with: Round plate 34 | 13" | DP331-CSB

8" (O30128-MET) with: Round plate 34 | 13" | DP331-CSB

PLEASE NOTE, THESE ARE JUST EXAMPLES. MANY OTHER VARIATIONS ARE POSSIBLE.