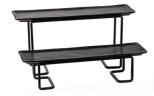

METALLIC RISERS

Combine the Low metallic riser 36 I 14" (O30125-MET) with: Rect. cov. baker 40 | 16" | WMH402-CRB

OTHER OPTIONS: Rect. tray 36 | 14" | GRR361-BKL

Combine the High (O30126-MET) and/or the Low metallic riser 28 | 11" (O30127-MET) with: Rect. tray 36 | 14" | GRR361-BKL

Combine the Low metallic riser 20 I 8" (O30129-MET) with: Square cov. baker 30 | 12" | WMH302-CRB

> OTHER OPTIONS: Rect. tray 36 | 14" | GRR361-BKL

Combine the Low metallic riser 20 I 8" (O30129-MET) with: Round plate 34 | 13" | DP331-CSB

8" (O30128-MET) with: Round plate 34 | 13" | DP331-CSB

PLEASE NOTE, THESE ARE JUST EXAMPLES. MANY OTHER VARIATIONS ARE POSSIBLE.