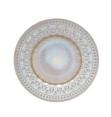

### DINNERWARE

Round plate 11"

STP281-NAC
OSTP281-WHI
D107/8" H7/8"

D6 1/8" H1"

[6]

Round plate 6" O STP151-WHI

D7" H2 5,

Deep round plate 9"