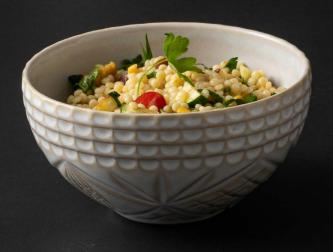

STP231-NAC

STP231-WHI

D9" H2 3/8" | 17 5/8 fl oz

Bowl 7"

STS181-NAC

D7" H2 5/8" | 22 fl oz [6]

Round plate 9"

STP223-NAC