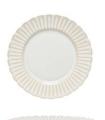

### DINNERWARE

Round plate 11"

STP281-NAC
OSTP281-WHI
D107/8" H7/8"

D6 1/8" H1"

[6]

Round plate 6" O STP151-WHI

D7" H2 5,

Deep round plate 9"