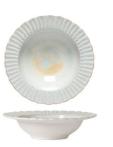

STP231-NAC

STP231-WHI

D9" H2 3/8" | 17 5/8 fl oz

Bowl 7"

STS181-NAC

D7" H2 5/8" | 22 fl oz [6]

Round plate 9"

STP223-NAC