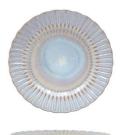

### DINNERWARE

Round plate 11"

STP281-NAC
OSTP281-WHI
D107/8" H7/8"

D6 1/8" H1"

[6]

Round plate 6" O STP151-WHI

D7" H2 5,

Deep round plate 9"

STP231-NAC

STP231-WHI

D9" H2 3/8" | 17 5/8 fl oz

Bowl 7"

STS181-NAC

D7" H2 5/8" | 22 fl oz [6]

Round plate 9"

STP223-NAC