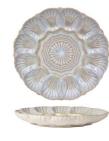

# TABLE AND SERVING CONCEPTS

Aperitif dish 10"

STD251-NAC

D9 5/8" H1 1/4" [1]