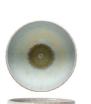

# TABLE AND SERVING CONCEPTS

Aperitif dish 10"

STD251-NAC

D9 5/8" H1 1/4" [1]