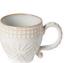

Round plate 9"

O STP222-WHI

D8 5/8" H7/8" [6]

Mug 10 fl oz

STC131-NAC

O STC131-NAC O STC131-WHI 5 1/4" x 3 3/8" H3 1/2" | 9 5/8 fl oz [6]