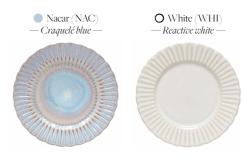

# *distinctive* design

Reactive glaze creates special variations, making each piece one of a kind.

Textured surfaces in sophisticated and elegant shapes.

Serving pieces that will highlight any buffet presentation.

Textured pieces create a more engaging dining experience.

#### CRISTAL COLLECTION