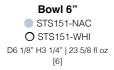

### DINNERWARE

Round plate 11"

STP281-NAC
OSTP281-WHI
D107/8" H7/8"

D6 1/8" H1"

[6]

Round plate 6" O STP151-WHI

D7" H2 5,

Deep round plate 9"