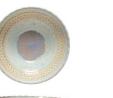

Round plate 9"

O STP222-WHI

D8 5/8" H7/8" [6]

Mug 10 fl oz

STC131-NAC

O STC131-NAC O STC131-WHI 5 1/4" x 3 3/8" H3 1/2" | 9 5/8 fl oz [6]