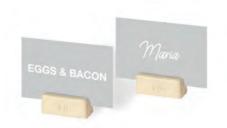

#### • PAPER CARD HOLDER •

IDEAL AS A PLACE CARD HOLDER OR AS BUFFET SIGN.

Paper card holder 5 cm | 2" DD052-CRM

• SUSHI SET •

CREATE A SUSHI SET WITH THE FOLLOWING PIECES:

Rect. tray 22 cm | 9" Dip dish 11 cm | 4" Hashi holder 5 cm | 2"