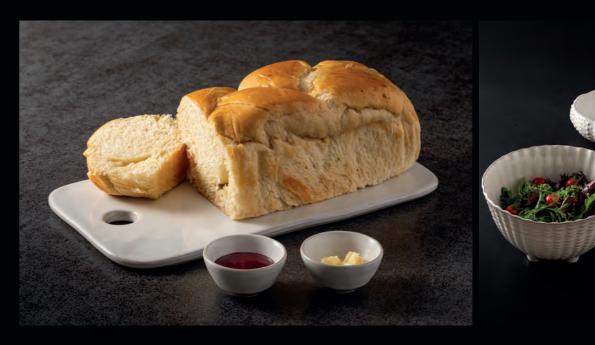

#### • PAPER CARD HOLDER •

IDEAL AS A PLACE CARD HOLDER OR AS BUFFET SIGN.

Paper card holder 5 cm | 2" DD052-CRM

• SUSHI SET •

CREATE A SUSHI SET WITH THE FOLLOWING PIECES:

Rect. tray 22 cm | 9" Dip dish 11 cm | 4" Hashi holder 5 cm | 2"

DR221-WHI HPS111-WHI LSD052-WHI