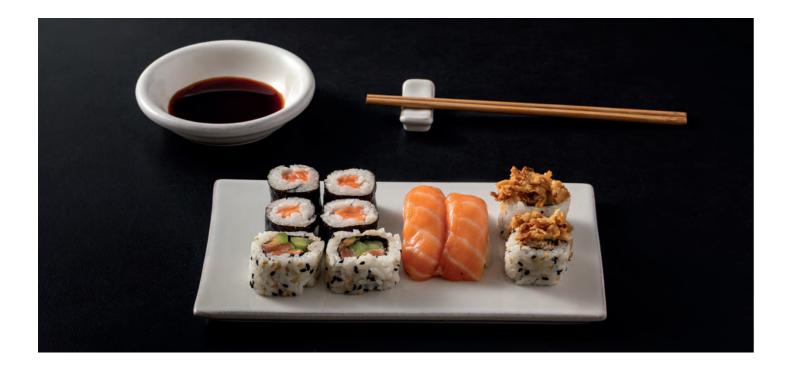

#### • PAPER CARD HOLDER •

IDEAL AS A PLACE CARD HOLDER OR AS BUFFET SIGN.

Paper card holder 5 cm | 2" DD052-CRM

• SUSHI SET •

CREATE A SUSHI SET WITH THE FOLLOWING PIECES:

Rect. tray 22 cm | 9" Dip dish 11 cm | 4" Hashi holder 5 cm | 2"

DR221-WHI HPS111-WHI LSD052-WHI