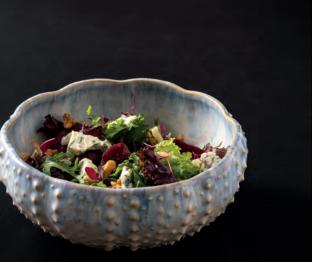

## BRISA

With its organic shapes blended white and blue glazed finishing, Brisa adds a unique character to any table. This collection, inspired by the ocean, offers an exciting contrast to conventional dinnerware designs.

## FEATURES & BENEFITS

- A strong and robust collection.
- Made of blended white and blue glazes.
- Organic shapes.
- Exciting contrast to conventional forms of dinnerware.

| fine di     | ning   |        |           |                    |
|-------------|--------|--------|-----------|--------------------|
| casual      | dining |        |           |                    |
| café        |        |        |           |                    |
| SEE MORE HI | ERE    | UNIQUE | STACKABLE | STAIN<br>RESISTANT |
|             |        |        |           |                    |