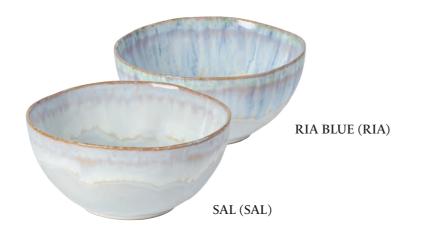

## BRISA

With its organic shapes blended white and blue glazed finishing, Brisa adds a unique character to any table. This collection, inspired by the ocean, offers an exciting contrast to conventional dinnerware designs.

## FEATURES & BENEFITS

- A strong and robust collection.
- Made of blended white and blue glazes.
- Organic shapes.
- Exciting contrast to conventional forms of dinnerware.

| fine di     | ning   |        |           |                    |
|-------------|--------|--------|-----------|--------------------|
| casual      | dining |        |           |                    |
| café        |        |        |           |                    |
| SEE MORE HI | ERE    | UNIQUE | STACKABLE | STAIN<br>RESISTANT |
|             |        |        |           |                    |