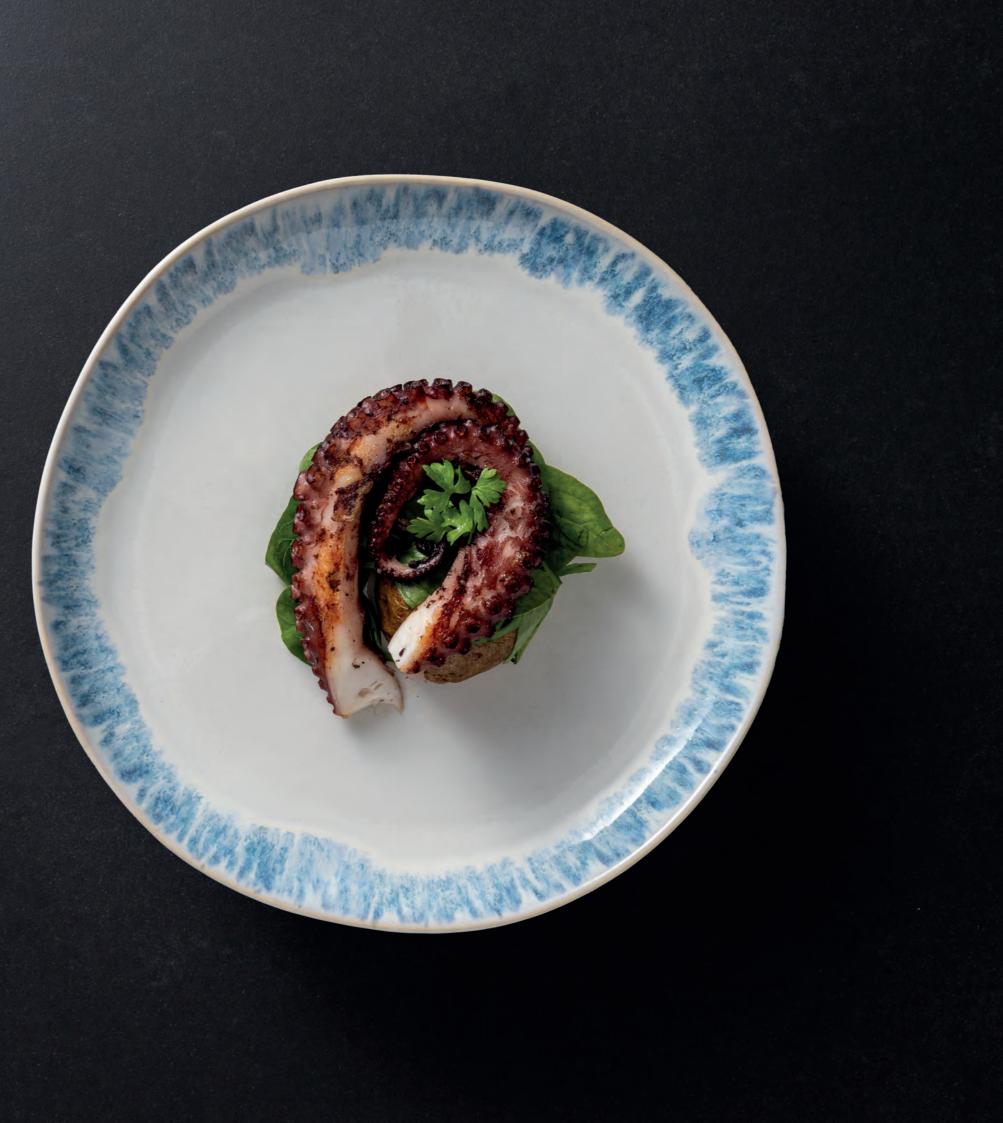

## BRISA

With its organic shapes blended white and blue glazed finishing, Brisa adds a unique character to any table. This collection, inspired by the ocean, offers an exciting contrast to conventional dinnerware designs.

## FEATURES & BENEFITS

- A strong and robust collection.
- Made of blended white and blue glazes.
- Organic shapes.
- Exciting contrast to conventional forms of dinnerware.

| fine di     | ning   |        |           |                    |
|-------------|--------|--------|-----------|--------------------|
| casual      | dining |        |           |                    |
| café        |        |        |           |                    |
| SEE MORE HI | ERE    | UNIQUE | STACKABLE | STAIN<br>RESISTANT |
|             |        |        |           |                    |