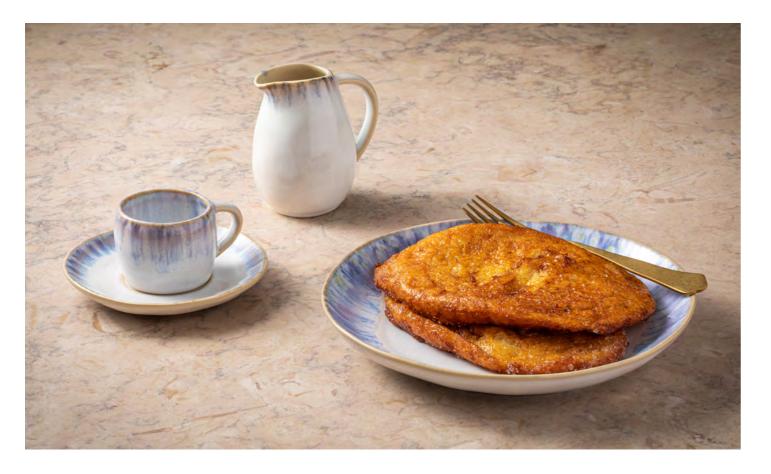

## BRISA

With its organic shapes blended white and blue glazed finishing, Brisa adds a unique character to any table. This collection, inspired by the ocean, offers an exciting contrast to conventional dinnerware designs.

## FEATURES & BENEFITS

- A strong and robust collection.
- Made of blended white and blue glazes.
- Organic shapes.
- Exciting contrast to conventional forms of dinnerware.

| fine di     | ning   |        |           |                    |
|-------------|--------|--------|-----------|--------------------|
| casual      | dining |        |           |                    |
| café        |        |        |           |                    |
| SEE MORE HI | ERE    | UNIQUE | STACKABLE | STAIN<br>RESISTANT |
|             |        |        |           |                    |