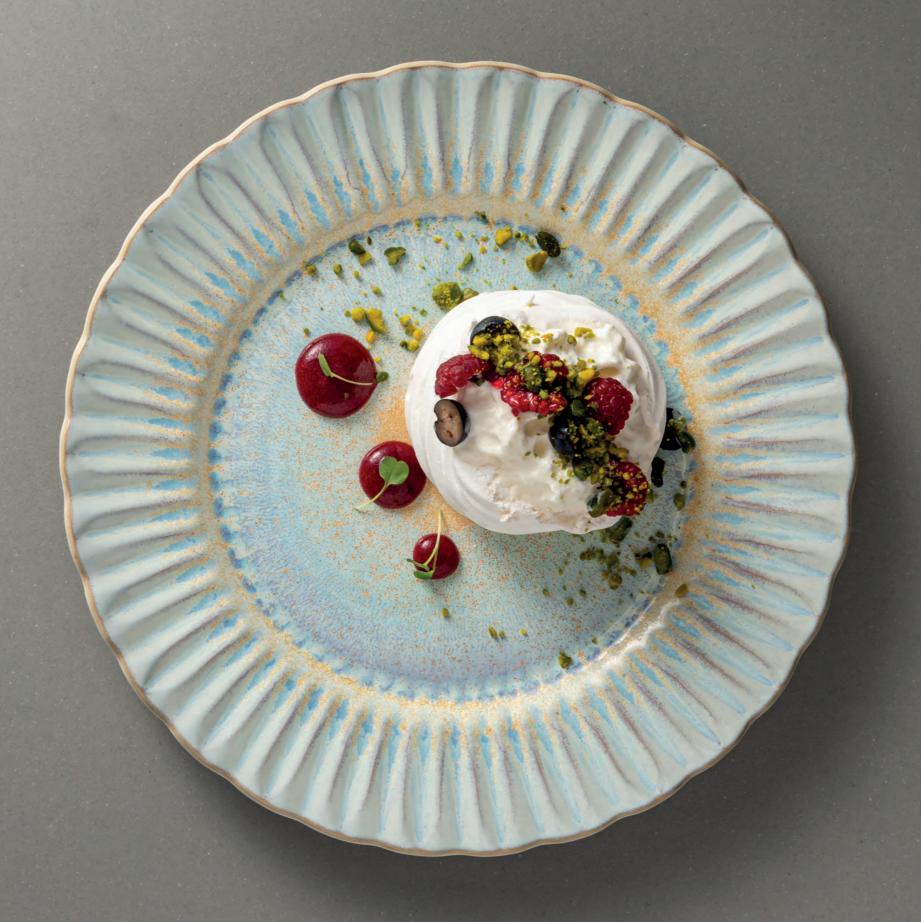

## CRISTAL

The Cristal Nacar collection draws its inspiration from the intricate patterns of exquisite crystal craftsmanship, as its name aptly suggests. Crafted with both tactile and elegant sophistication, Cristal Nacar transcends the ordinary, making a captivating statement on every dining table. Its remarkable reactive finish draws inspiration from the natural and refined hues of seashells found along serene coastlines. As a chef or restaurateur, you'll appreciate the beauty and quality of this collection, elevating your dining experience with timeless elegance.

## FEATURES & BENEFITS

- Cracked surfaces in sophisticated and elegant shapes.
- Natural and refined hues of seashells combined with reactive glaze.

NACAR (NAC)