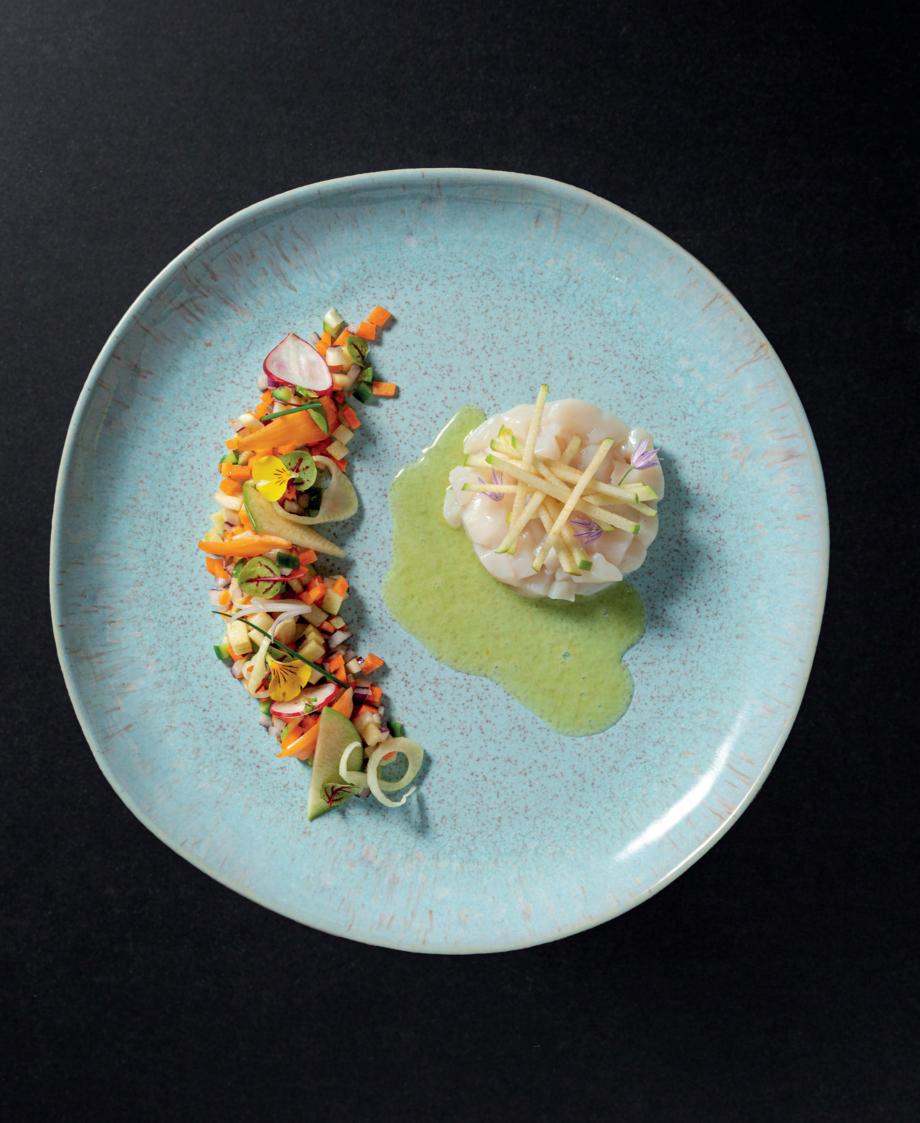

## EIVISSA

Organically-shapped and artfully glazed, the Eivissa collection showcases a spectacular interior finish enhanced by a minimalistic white exterior. Inspired by the sea and the sand, the collection suggests a casual dining style that suits several types of cuisines and environments.

## FEATURES & BENEFITS

- Outstanding resistance to impact and metal marking.
- Speckled reactive glazes.
- Organically-shapped and artfully glazed.

| fine di           | ning            |        |           |       |
|-------------------|-----------------|--------|-----------|-------|
| casual            | dining          |        |           |       |
| café              |                 |        |           |       |
| SEE MORE HE       |                 |        |           |       |
| FINE<br>STONEWARE | GLOSSY<br>GLAZE | UNIQUE | STACKABLE | STAIN |
|                   |                 |        |           |       |