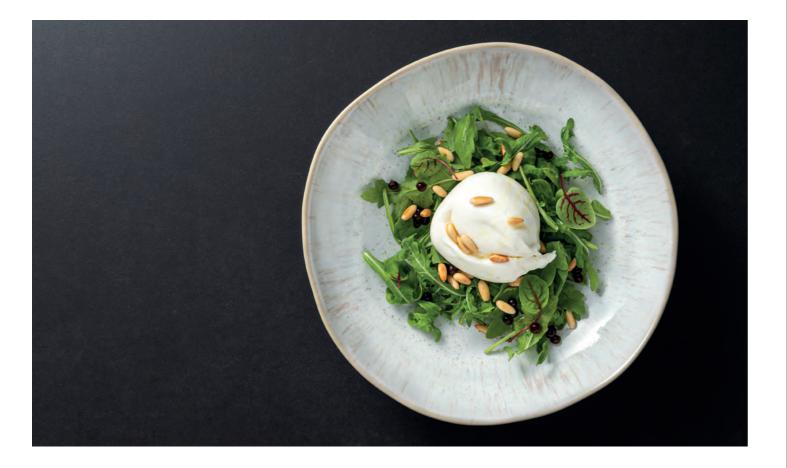

## EIVISSA

Organically-shapped and artfully glazed, the Eivissa collection showcases a spectacular interior finish enhanced by a minimalistic white exterior. Inspired by the sea and the sand, the collection suggests a casual dining style that suits several types of cuisines and environments.

## FEATURES & BENEFITS

- Outstanding resistance to impact and metal marking.
- Speckled reactive glazes.
- Organically-shapped and artfully glazed.

| fine di           | ning            |        |           |       |
|-------------------|-----------------|--------|-----------|-------|
| casual            | dining          |        |           |       |
| café              |                 |        |           |       |
| SEE MORE HE       |                 |        |           |       |
| FINE<br>STONEWARE | GLOSSY<br>GLAZE | UNIQUE | STACKABLE | STAIN |
|                   |                 |        |           |       |