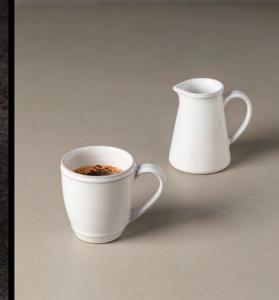

## FRISO

Friso sets the standard for elegant simplicity, unlimited versatility and exceptional durability. This range is available in a wide selection of pieces that fulfill all requirements of gastronomers and hoteliers. Finished in glazes of pure white, green and grey. Friso is highly resistant and performs exceptionally well in busy environments.

## FEATURES & BENEFITS

- Simple, versatile and exceptional resistant design.
- The collection performs exceptionally well in busy environments.
- Featuring a subtle grooved edge, hand-painted by skilled artisans, it retains a new atittude in stoneware.