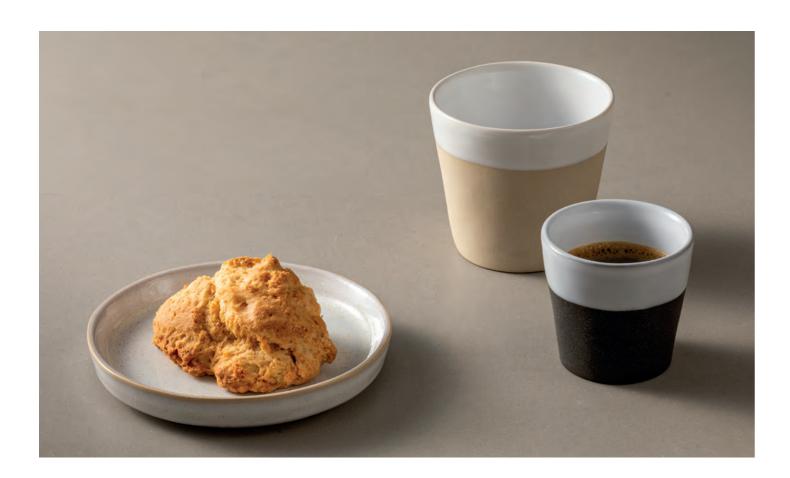

## JRESPRESSO NATURE

This eco-friendly trio of coffee cups was designed with sustainability in mind. Grespresso Nature features three espresso cups and three lungo cups, each beautifully presented in three colors. What sets these cups apart is their unique combination of unglazed and glazed surfaces. Two of these cups are made of ecogres, while the third is made from stoneware, recognized as one of the most sustainable ceramics globally.

## FEATURES & BENEFITS

- Eco-friendly trio.
- Slate-White and Sand-White are made of Ecogres, while the Natural-White is stoneware made.
- Available in three colors and two different sizes.