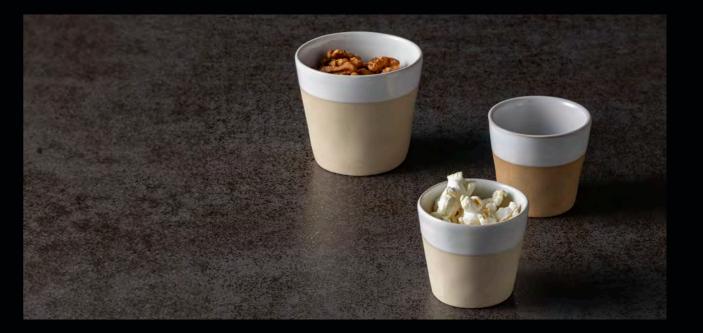

## JRESPRESSO NATURE

This eco-friendly trio of coffee cups was designed with sustainability in mind. Grespresso Nature features three espresso cups and three lungo cups, each beautifully presented in three colors. What sets these cups apart is their unique combination of unglazed and glazed surfaces. Two of these cups are made of ecogres, while the third is made from stoneware, recognized as one of the most sustainable ceramics globally.

## FEATURES & BENEFITS

- Eco-friendly trio.
- Slate-White and Sand-White are made of Ecogres, while the Natural-White is stoneware made.
- Available in three colors and two different sizes.