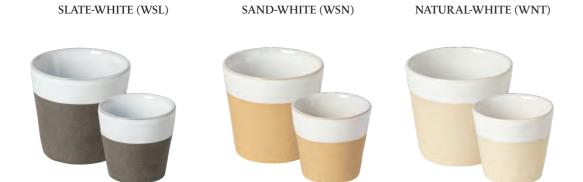

## JRESPRESSO NATURE

This eco-friendly trio of coffee cups was designed with sustainability in mind. Grespresso Nature features three espresso cups and three lungo cups, each beautifully presented in three colors. What sets these cups apart is their unique combination of unglazed and glazed surfaces. Two of these cups are made of ecogres, while the third is made from stoneware, recognized as one of the most sustainable ceramics globally.

## FEATURES & BENEFITS

- Eco-friendly trio.
- Slate-White and Sand-White are made of Ecogres, while the Natural-White is stoneware made.
- Available in three colors and two different sizes.