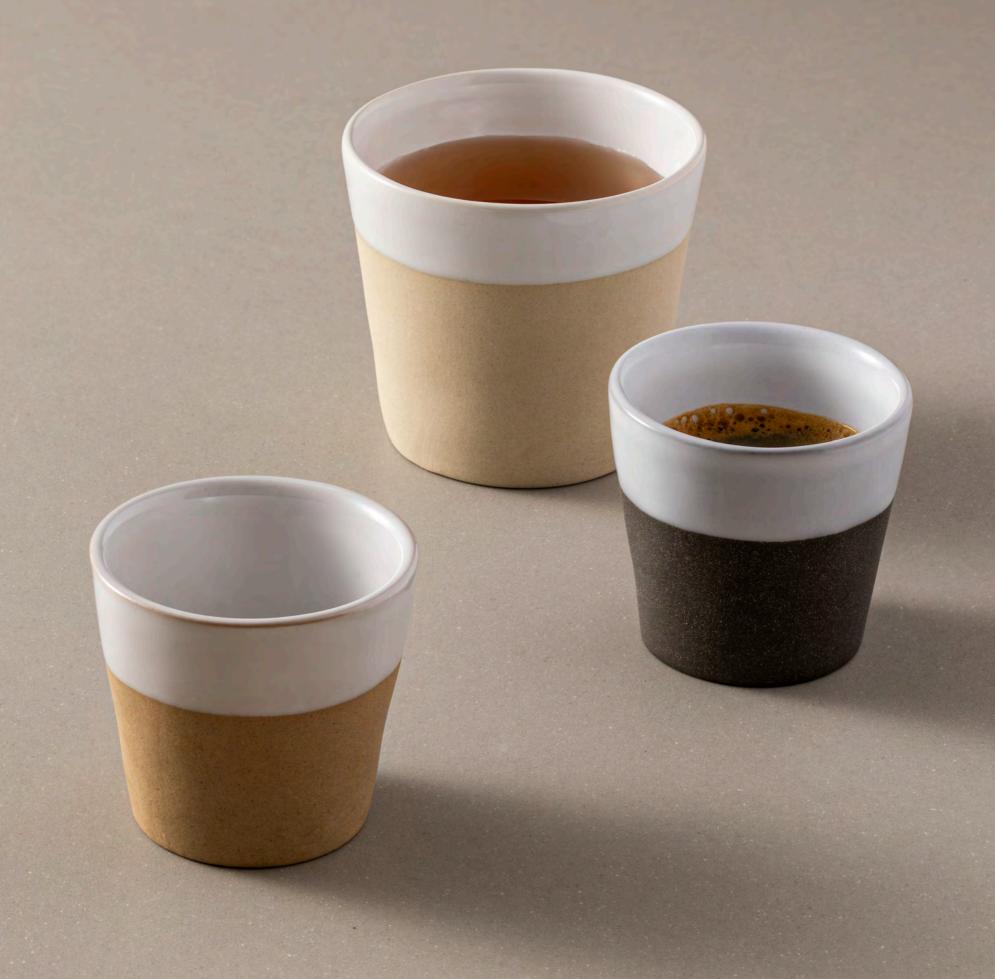

## JRESPRESSO NATURE

This eco-friendly trio of coffee cups was designed with sustainability in mind. Grespresso Nature features three espresso cups and three lungo cups, each beautifully presented in three colors. What sets these cups apart is their unique combination of unglazed and glazed surfaces. Two of these cups are made of ecogres, while the third is made from stoneware, recognized as one of the most sustainable ceramics globally.

## FEATURES & BENEFITS

- Eco-friendly trio.
- Slate-White and Sand-White are made of Ecogres, while the Natural-White is stoneware made.
- Available in three colors and two different sizes.