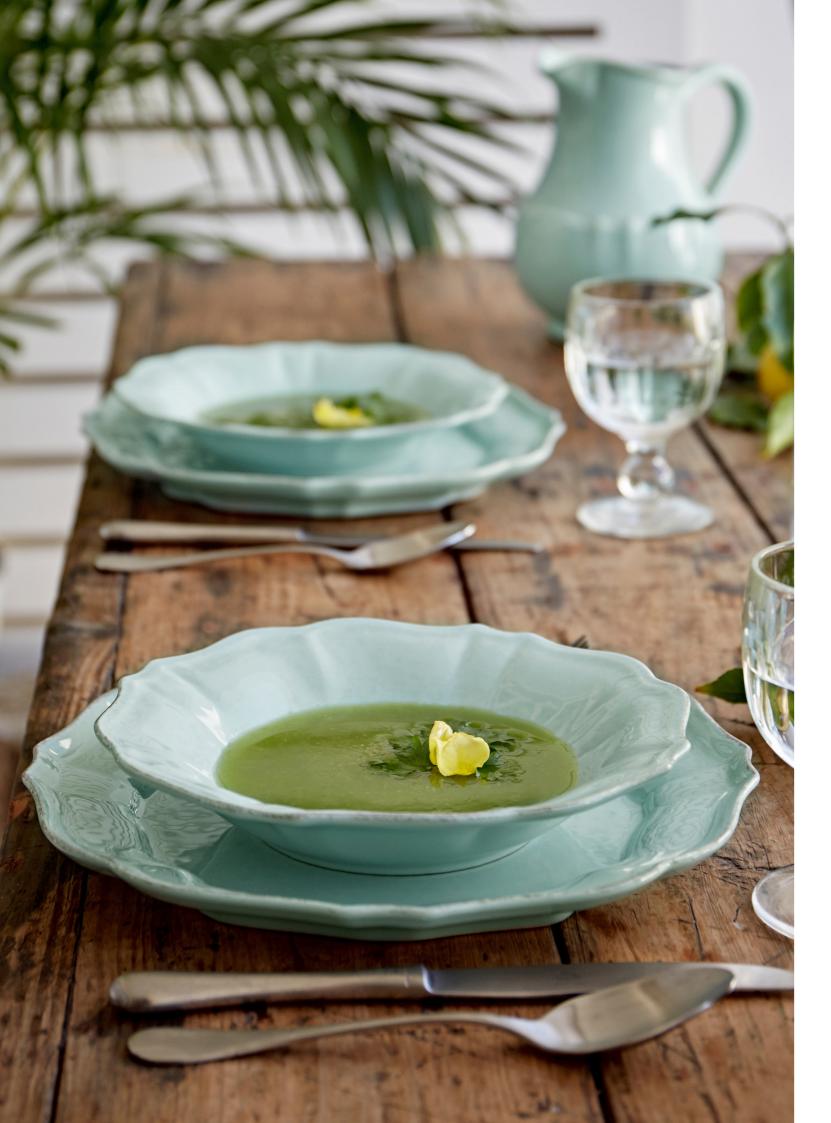

## design

Our 'distinctive design' collections are suitable for all hospitality environments, although they do require a higher level of handling.

FINE STONEWARE

GLOSSY

\*

Impressions brings back a classic and timeless style, in an unconventional glaze finish. This collection presents a range of beautifully designed dining accessories, coffee items and teaware pieces.

## IMPRESSIONS

PROFESSIONAL

Round plate 34 cm | 14" O IM500-WHI IM500-BLU D34.3 H2.2 cm D13 1/2" H7/8" [6]

Round plate 29 cm l 12" O IM501-WHI IM501-BLU D29.4 H3.2 cm D11 5/8" H1 1/4" [6]

Round plate 17 cm l 7" O IM507-WHI IM507-BLU D17.2 H1.8 cm D6 3/4" H3/4" [6]

Low bowl 23 cm l 9" O IM516-WHI IM516-BLU D23 H5.3 cm | 119 cl D9" H2 1/8" | 40 1/4 fl oz [6]

O IM510-WHI

D10.4 H5.1 cm | 14 cl D4 1/8" H2" | 4 3/4 fl oz [6]

Mug 32 cl | 11 fl oz O IM504-WHI IM504-BLU

O IM511-WHI

## IMPRESSIONS COLLECTION

ROBIN'S EGG BLUE (BLU)