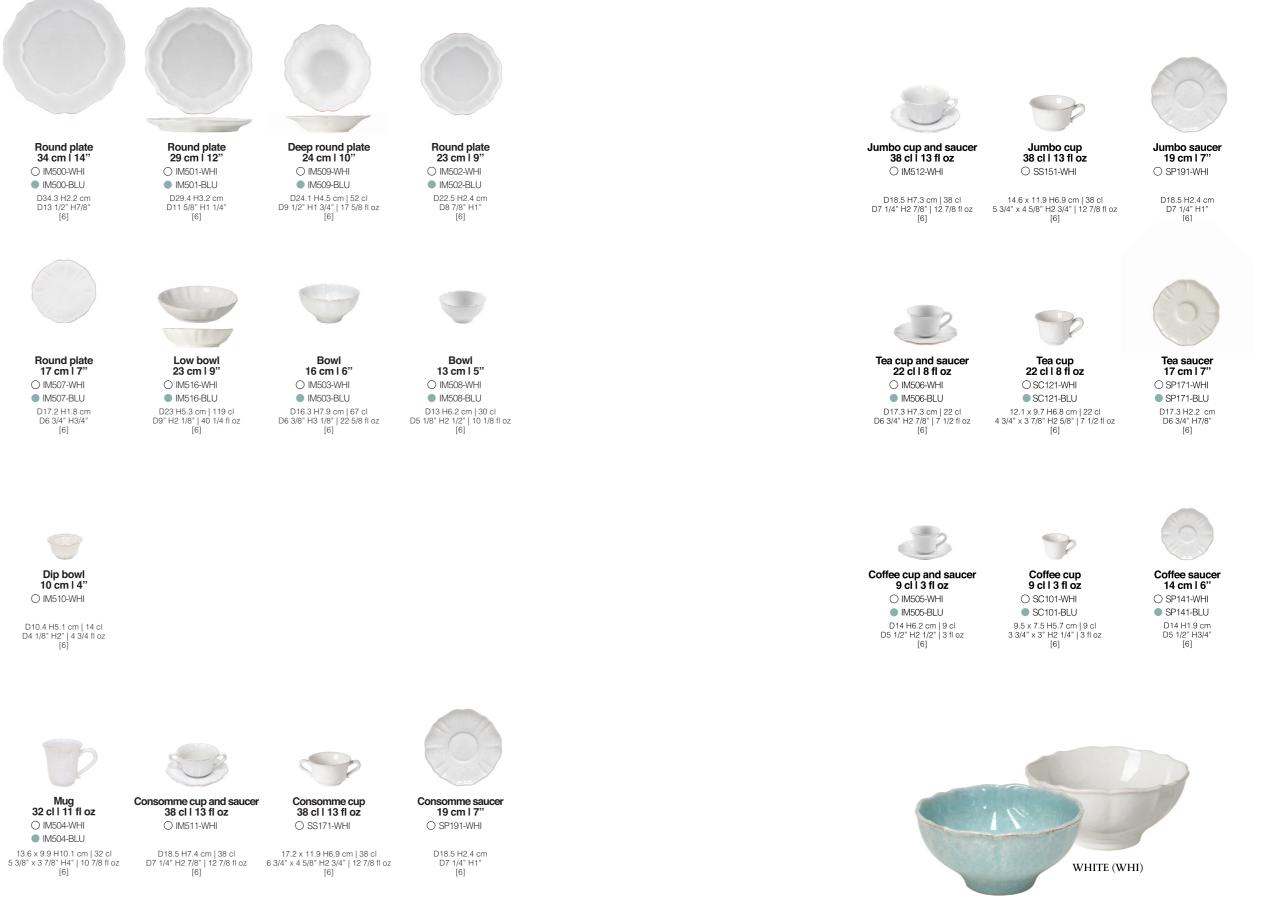

## IMPRESSIONS

PROFESSIONAL

Round plate 34 cm | 14" O IM500-WHI IM500-BLU D34.3 H2.2 cm D13 1/2" H7/8" [6]

Round plate 29 cm l 12" O IM501-WHI IM501-BLU D29.4 H3.2 cm D11 5/8" H1 1/4" [6]

Round plate 17 cm l 7" O IM507-WHI IM507-BLU D17.2 H1.8 cm D6 3/4" H3/4" [6]

Low bowl 23 cm l 9" O IM516-WHI IM516-BLU D23 H5.3 cm | 119 cl D9" H2 1/8" | 40 1/4 fl oz [6]

O IM510-WHI

D10.4 H5.1 cm | 14 cl D4 1/8" H2" | 4 3/4 fl oz [6]

Mug 32 cl | 11 fl oz O IM504-WHI IM504-BLU

O IM511-WHI