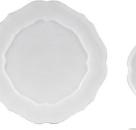

## IMPRESSIONS

PROFESSIONAL

Round plate 34 cm | 14" O IM500-WHI IM500-BLU D34.3 H2.2 cm D13 1/2" H7/8" [6]

Round plate 29 cm l 12" O IM501-WHI IM501-BLU D29.4 H3.2 cm D11 5/8" H1 1/4" [6]

Round plate 17 cm l 7" O IM507-WHI IM507-BLU D17.2 H1.8 cm D6 3/4" H3/4" [6]