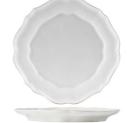

## IMPRESSIONS

PROFESSIONAL

Round plate 34 cm | 14" O IM500-WHI IM500-BLU D34.3 H2.2 cm D13 1/2" H7/8" [6]

Round plate 29 cm l 12" O IM501-WHI IM501-BLU D29.4 H3.2 cm D11 5/8" H1 1/4" [6]

Round plate 17 cm l 7" O IM507-WHI IM507-BLU D17.2 H1.8 cm D6 3/4" H3/4" [6]