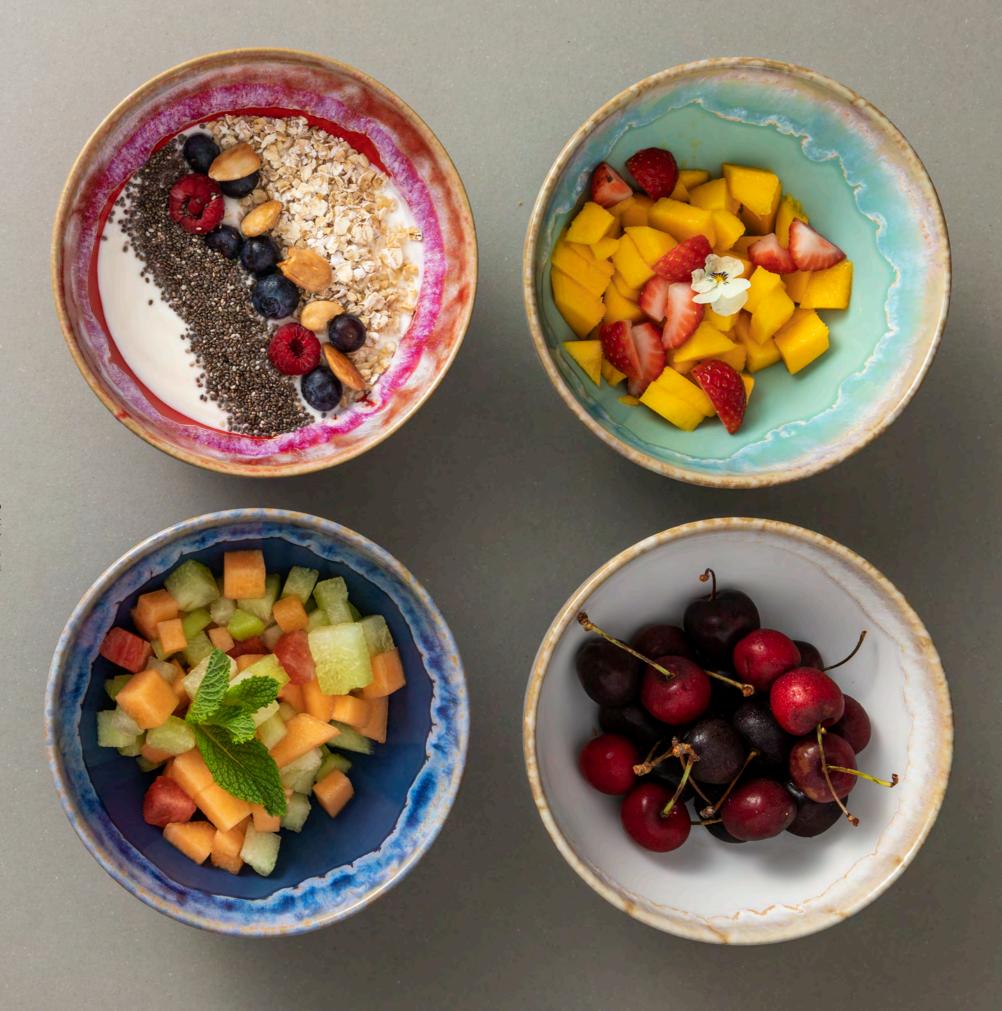

## LATTE BOWLS

Our vibrantly glazed latte bowls are a valuable addition to your collection. Their ideal shape and size make them perfect for a variety of uses – from lattes to soups and desserts. They are stackable for efficient storage, and their fully vitrified finish ensures durability. What sets them apart is the unique pattern on each piece, thanks to their reactive glazes.

## FEATURES & BENEFITS

- Reactive glazes.
- Vibrant colors.
- Perfect shape and size.

WHITE (WHI)

AQUA (AQU)

RED (RED)

DENIM (DEN)

## LATTE BOWLS

SENSORY EXPERIENCES & TECHNICAL SPECIFICATIONS