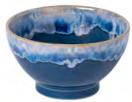

## LATTE BOWLS

Our vibrantly glazed latte bowls are a valuable addition to your collection. Their ideal shape and size make them perfect for a variety of uses – from lattes to soups and desserts. They are stackable for efficient storage, and their fully vitrified finish ensures durability. What sets them apart is the unique pattern on each piece, thanks to their reactive glazes.

## FEATURES & BENEFITS

- Reactive glazes.
- Vibrant colors.
- Perfect shape and size.

WHITE (WHI)

AQUA (AQU)

RED (RED)

DENIM (DEN)