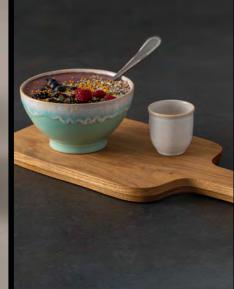

## LATTE BOWLS

Our vibrantly glazed latte bowls are a valuable addition to your collection. Their ideal shape and size make them perfect for a variety of uses – from lattes to soups and desserts. They are stackable for efficient storage, and their fully vitrified finish ensures durability. What sets them apart is the unique pattern on each piece, thanks to their reactive glazes.

## FEATURES & BENEFITS

- Reactive glazes.
- Vibrant colors.
- Perfect shape and size.

WHITE (WHI)

AQUA (AQU)

RED (RED)

DENIM (DEN)