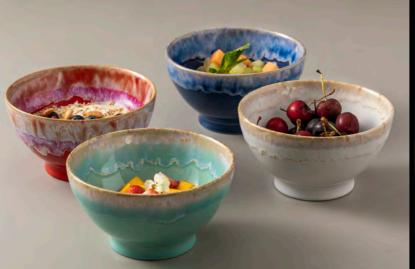

## LATTE BOWLS

Our vibrantly glazed latte bowls are a valuable addition to your collection. Their ideal shape and size make them perfect for a variety of uses – from lattes to soups and desserts. They are stackable for efficient storage, and their fully vitrified finish ensures durability. What sets them apart is the unique pattern on each piece, thanks to their reactive glazes.

## FEATURES & BENEFITS

- Reactive glazes.
- Vibrant colors.
- Perfect shape and size.

WHITE (WHI)

AQUA (AQU)

RED (RED)

DENIM (DEN)

## LATTE BOWLS

SENSORY EXPERIENCES & TECHNICAL SPECIFICATIONS