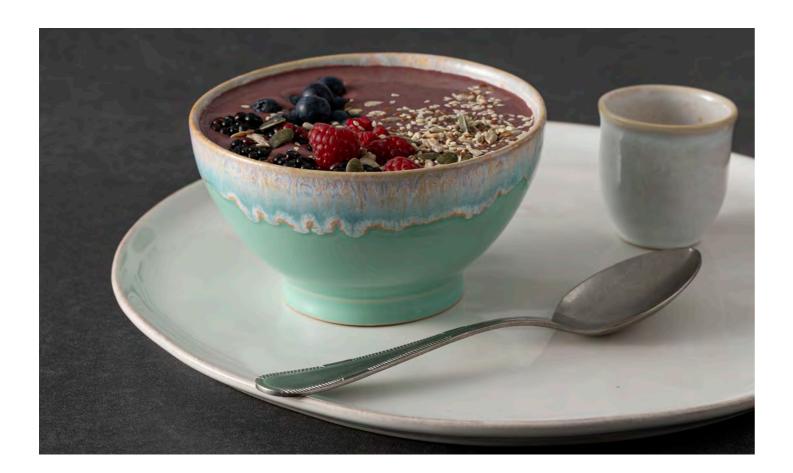

## LATTE BOWLS

Our vibrantly glazed latte bowls are a valuable addition to your collection. Their ideal shape and size make them perfect for a variety of uses – from lattes to soups and desserts. They are stackable for efficient storage, and their fully vitrified finish ensures durability. What sets them apart is the unique pattern on each piece, thanks to their reactive glazes.

## FEATURES & BENEFITS

- Reactive glazes.
- Vibrant colors.
- Perfect shape and size.

WHITE (WHI)

AQUA (AQU)

RED (RED)

DENIM (DEN)