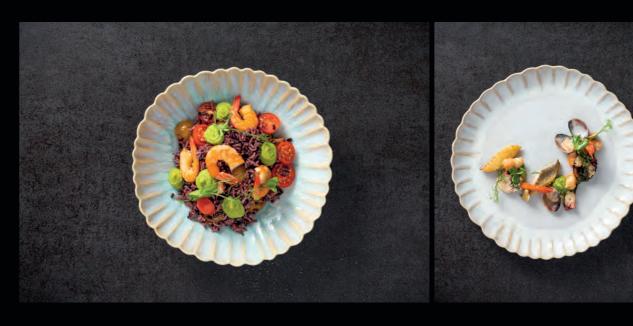

## MALLORCA

With its soft and scalloped edges, the Mallorca collection resembles ocean waves and beach shells, an exquisite and romantic look that is perfect for both indoor and outdoor dining environments. The reactive glazes of sand-beige and sea-blue provide individuality to the food presentation.

## FEATURES & BENEFITS

- High resistance to impact and metal marking.
- Soft and scalloped edges.
- Exquisite and romantic look for both indoor and outdoor dining environments.