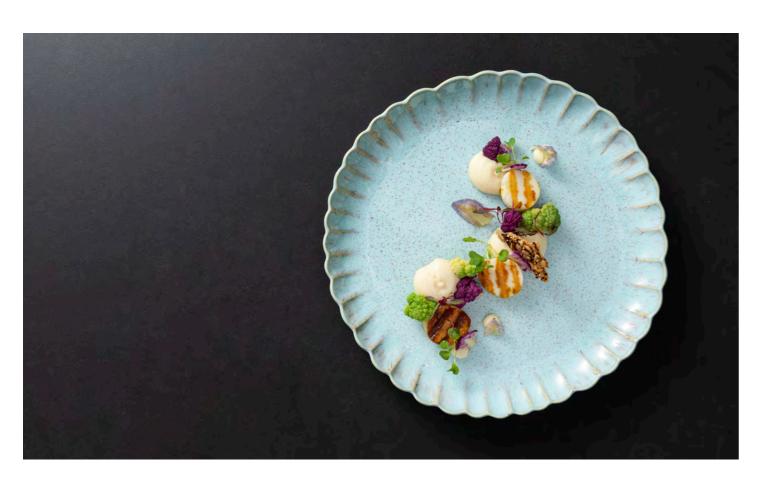

## MALLORCA

With its soft and scalloped edges, the Mallorca collection resembles ocean waves and beach shells, an exquisite and romantic look that is perfect for both indoor and outdoor dining environments. The reactive glazes of sand-beige and sea-blue provide individuality to the food presentation.

## FEATURES & BENEFITS

- High resistance to impact and metal marking.
- Soft and scalloped edges.
- Exquisite and romantic look for both indoor and outdoor dining environments.