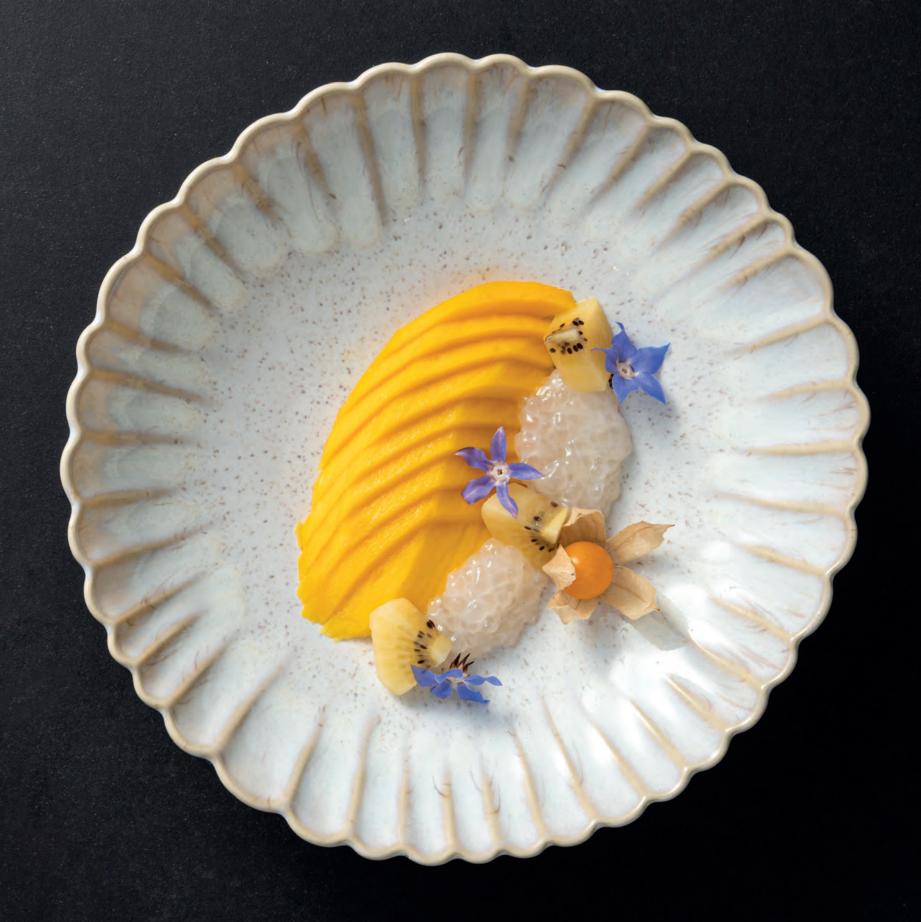

## MALLORCA

With its soft and scalloped edges, the Mallorca collection resembles ocean waves and beach shells, an exquisite and romantic look that is perfect for both indoor and outdoor dining environments. The reactive glazes of sand-beige and sea-blue provide individuality to the food presentation.

## FEATURES & BENEFITS

- High resistance to impact and metal marking.
- Soft and scalloped edges.
- Exquisite and romantic look for both indoor and outdoor dining environments.