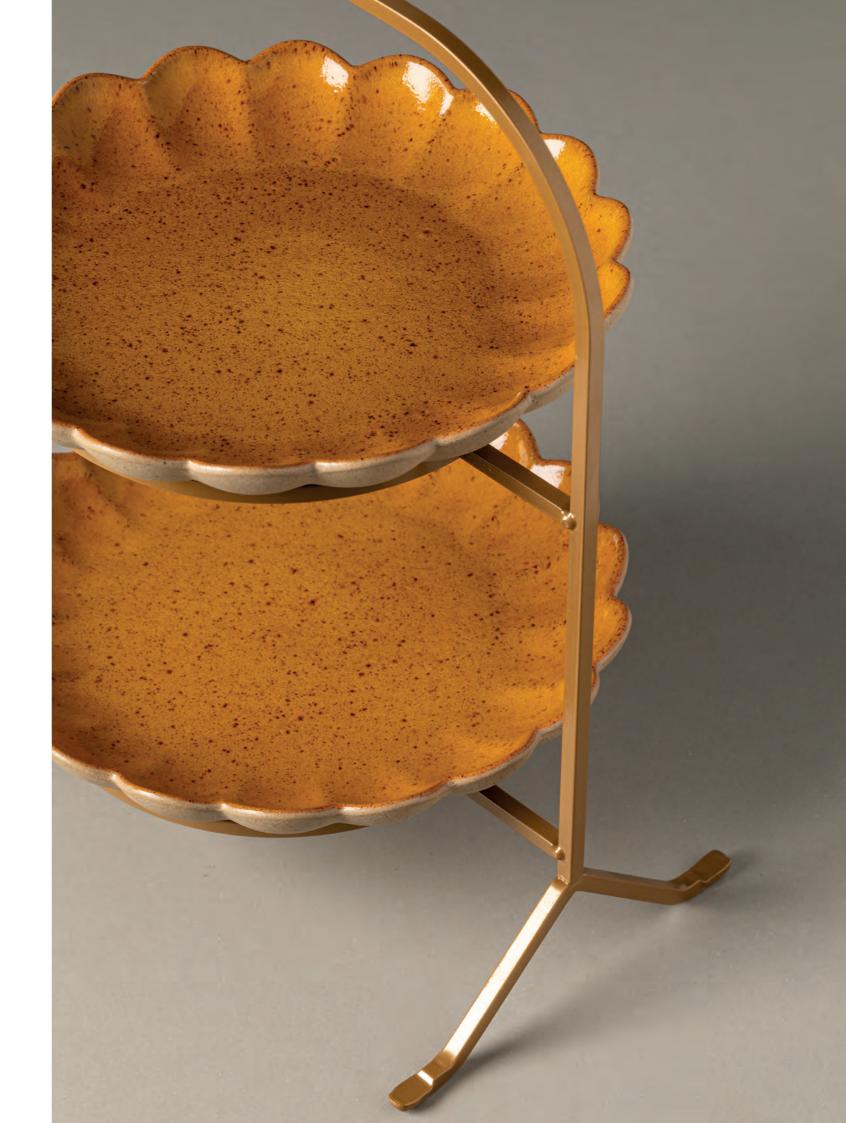

#### METALLIC HOLDERS

COMBINE THE 2 PLATE HOLDER WITH:

COMBINE THE 2 PLATE HOLDER WITH:

Round plate 19 cm | 7"

2KEP191E-SBL
2KEP191E-CAN
2KEP191E-CAN
2KEP191E-CAN
2KEP191E-CMN

COMBINE THE 2 PLATE HOLDER WITH: