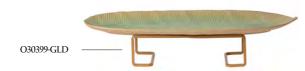

METALLIC RISER

LOW METALLIC RISER 28 CM | 11" WITH: Leaf plate 27 cm | 11" 2ELA531E-EUC