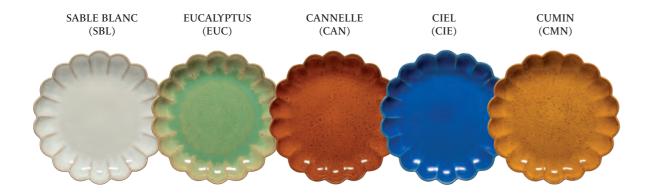

## FEATURES & BENEFITS

- Crafted from our innovative recycled clay formula on a new color new sand Ecogres.
- Delicated floral forms.
- Very high resistance to impact.
- Available in five colors four with speckled glossy glaze and one matte glazed.
- Designed by Christian Tortu.