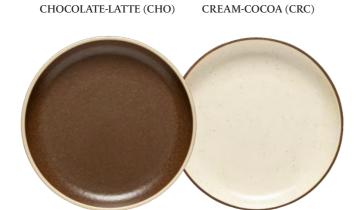

## MONTEROSA

Small and great detailed finished make Monterosa a superior level collection and a perfect balance between simplicity and sophistication. Selected colors with contrasting rims and a matte finish will create a unique plating in any dining concept while still offering very high resistance to impact and metal marking.

## FEATURES & BENEFITS

- Outstanding resistance to impact and metal marking.
- Available in two colors with contrasting rims.
- Perfect mix between the two colors.