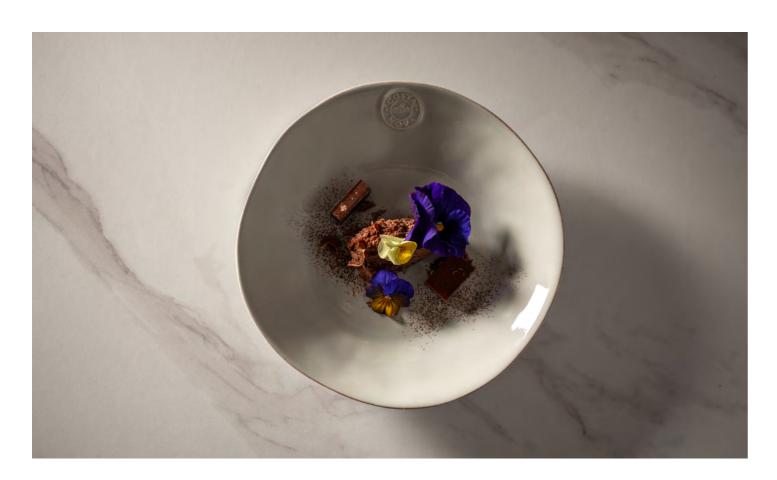

## NOVA

Inspired by the sea and the love of dining al fresco, Nova is the epitome of Costa Nova's distinctive design. It will enhance your menu presentation and works in any concept: traditional dining, cafes, and catering. Organically shaped, Nova will make a difference as it adds an extra appeal to the table.