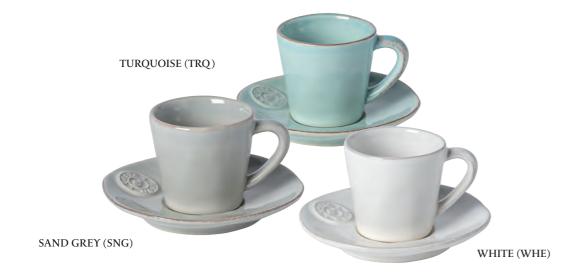

## FEATURES & BENEFITS

- Very high resistance to impact and food stain. Strong glazes.
- Each piece's appearance may vary, depending on the time of the day and on the angle of the light this is makes it unique.