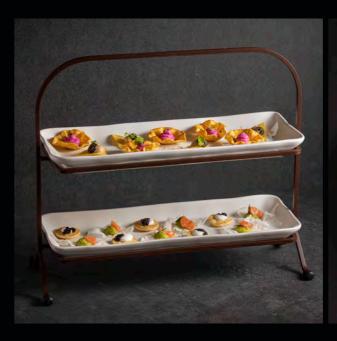

## NOVA

Inspired by the sea and the love of dining al fresco, Nova is the epitome of Costa Nova's distinctive design. It will enhance your menu presentation and works in any concept: traditional dining, cafes, and catering. Organically shaped, Nova will make a difference as it adds an extra appeal to the table.

high
performance



## FEATURES & BENEFITS

- Very high resistance to impact and food stain. Strong glazes.
- Each piece's appearance may vary, depending on the time of the day and on the angle of the light this is makes it unique.





## NOVA

SENSORY EXPERIENCES & TECHNICAL SPECIFICATIONS

## casual dining

café

buffet

SEE MORE HERE



STONEWARE