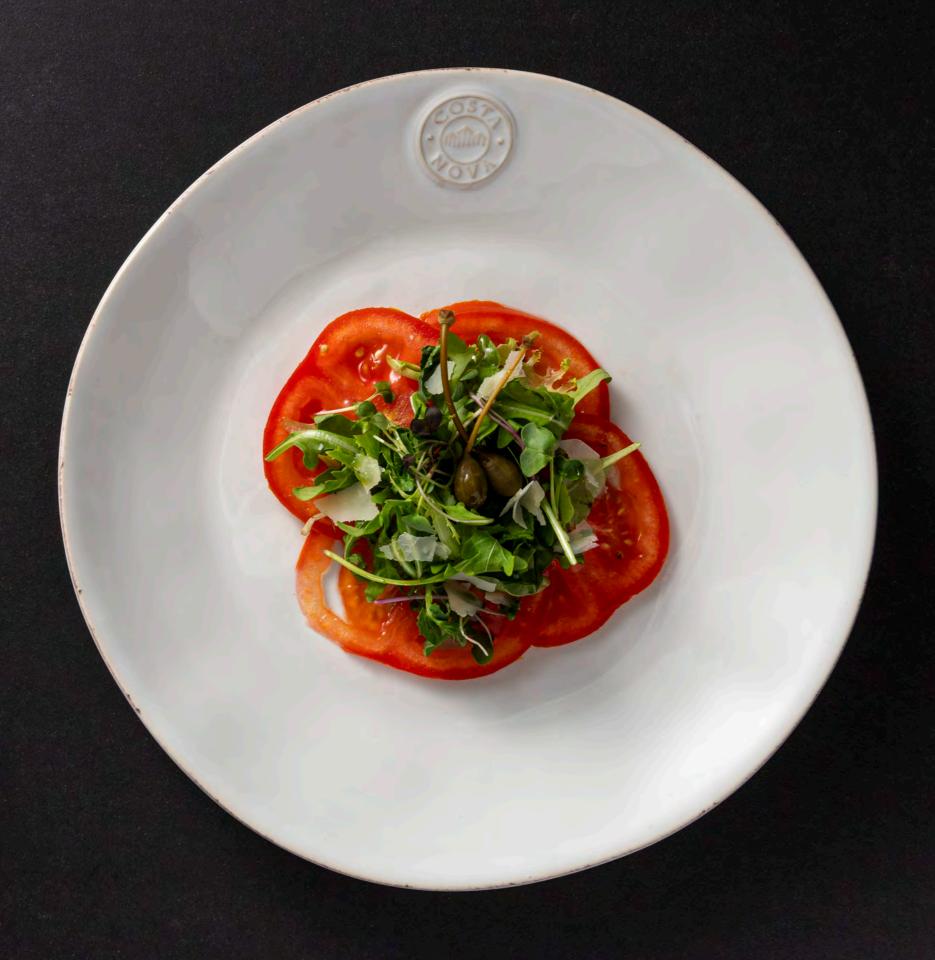

## NOVA

Inspired by the sea and the love of dining al fresco, Nova is the epitome of Costa Nova's distinctive design. It will enhance your menu presentation and works in any concept: traditional dining, cafes, and catering. Organically shaped, Nova will make a difference as it adds an extra appeal to the table.