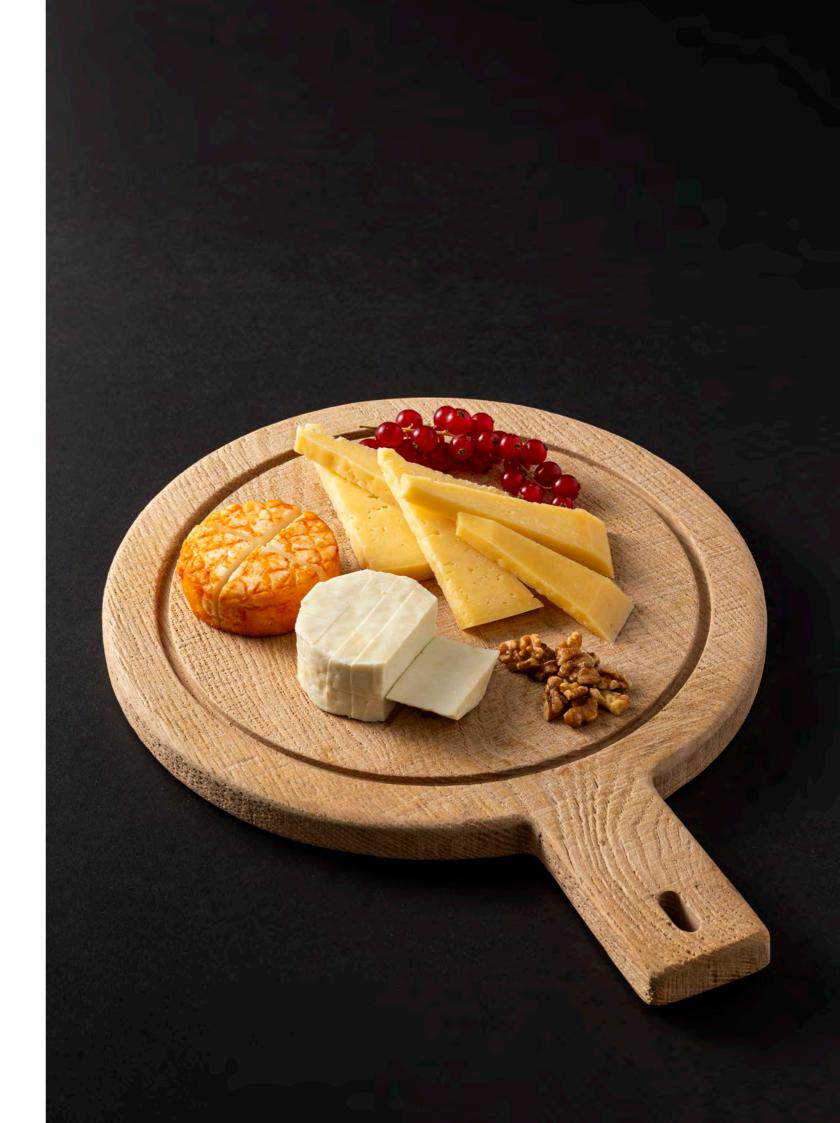

# PLANO

Reminiscent of the old hand-turned studio pottery, Plano presents a distinctive organic shape, combining rawness embodied in a clean, strong look. Made of Ecogres, Plano presents a curated selection of simple and robust items with a strong visual impact.

# PLANO

SENSORY EXPERIENCES & TECHNICAL SPECIFICATIONS

casual dining

tapas & bar

café

buffet