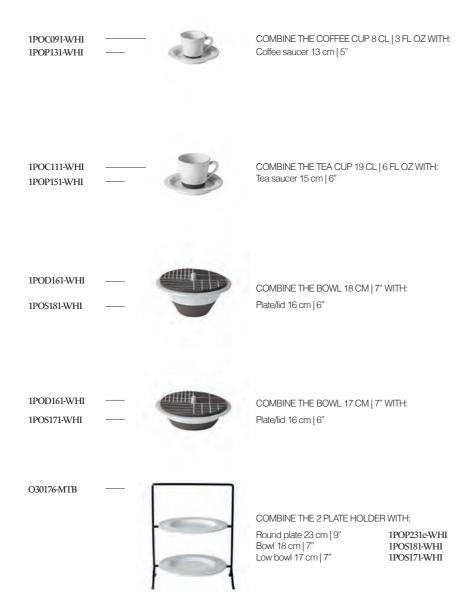

# PLANO

Reminiscent of the old hand-turned studio pottery, Plano presents a distinctive organic shape, combining rawness embodied in a clean, strong look. Made of Ecogres, Plano presents a curated selection of simple and robust items with a strong visual impact.



high
performance



# COMBINATION SUGGESTIONS





### FEATURES & BENEFITS

- Robust items. Very high resistance to impact.
- Innovative combination of organic shapes, clean glazes and rawness for a surprising and sensorial food presentations.
- Distinctive pieces for multiple and unexpected applications.
- Curated selection of dining and serving pieces for both style and performance.

WHITE (WHI)





# PLANO

SENSORY EXPERIENCES & TECHNICAL SPECIFICATIONS

casual dining

tapas & bar

café

buffet



#### STONEWARE



















AFTAI







CLEAN