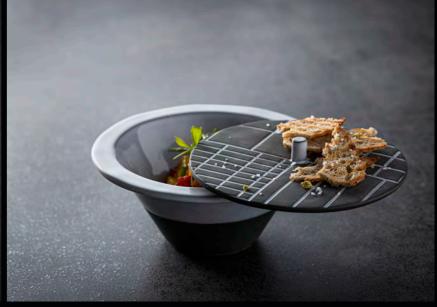

# PLANO

Reminiscent of the old hand-turned studio pottery, Plano presents a distinctive organic shape, combining rawness embodied in a clean, strong look. Made of Ecogres, Plano presents a curated selection of simple and robust items with a strong visual impact.

# COMBINATION SUGGESTIONS

### FEATURES & BENEFITS

- Robust items. Very high resistance to impact.
- Innovative combination of organic shapes, clean glazes and rawness for a surprising and sensorial food presentations.
- Distinctive pieces for multiple and unexpected applications.
- Curated selection of dining and serving pieces for both style and performance.