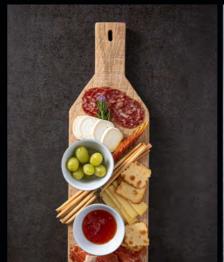

nd-turned studio pottery, Plano presents a distinctive organic shape, combining rawness embodied in a clean, strong look. Made of Ecogres, Plano presents a curated selection of simple and robust items with a strong visual impact.



high
performance



# COMBINATION SUGGESTIONS





### FEATURES & BENEFITS

- Robust items. Very high resistance to impact.
- Innovative combination of organic shapes, clean glazes and rawness for a surprising and sensorial food presentations.
- Distinctive pieces for multiple and unexpected applications.
- Curated selection of dining and serving pieces for both style and performance.

WHITE (WHI)





# PLANO

SENSORY EXPERIENCES & TECHNICAL SPECIFICATIONS

casual dining

tapas & bar

café

buffet



#### STONEWARE



















AFTAI







CLEAN