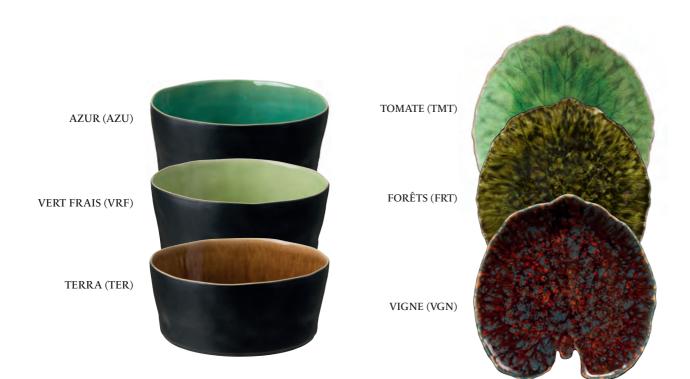

## RIVIERA

Christian Tortu

Designed by the prestigious French floral designer Christian Tortu, this collection is inspired by the French and Italian Riviera. This botanical collection presents an extensive range of different shapes and colors that combined create an outstanding and unique table.

## FEATURES & BENEFITS

- Organic and botanical shapes.
- Cracked surfaces in an extensive range of colors.

fine dining buffet café events

SEE MORE HERE

(CMATTE GLAZE GLOSSY GLAZE RAQUELÉI GLAZE