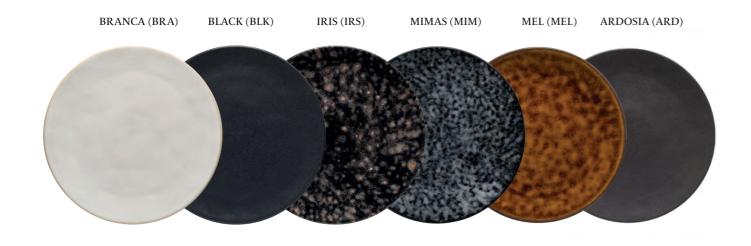

# RODA Toms Emaini

Roda presents itself as a complete, extensive and flexible collection, created to seamlessly work with fish and seafood, meat, vegetables... resulting in a special foundation for the unceasing pursuit of innovation and singularity of great chefs. Roda was developed with high standards of resistance and performance.

## high performance



### COMBINATION SUGGESTIONS





### FEATURES & BENEFITS

- Strong and versatile design in surprising glazes.
- Rolled edges highly resistant to impact. Stackable shapes.
- Perfect balance between contemporary style and durability.









SENSORY EXPERIENCES & TECHNICAL SPECIFICATIONS



(BRA, ARD, BLK)









METAL MARKIN RESISTANT (BRA, MEL)

OVEN | MICROWAVE SAFE