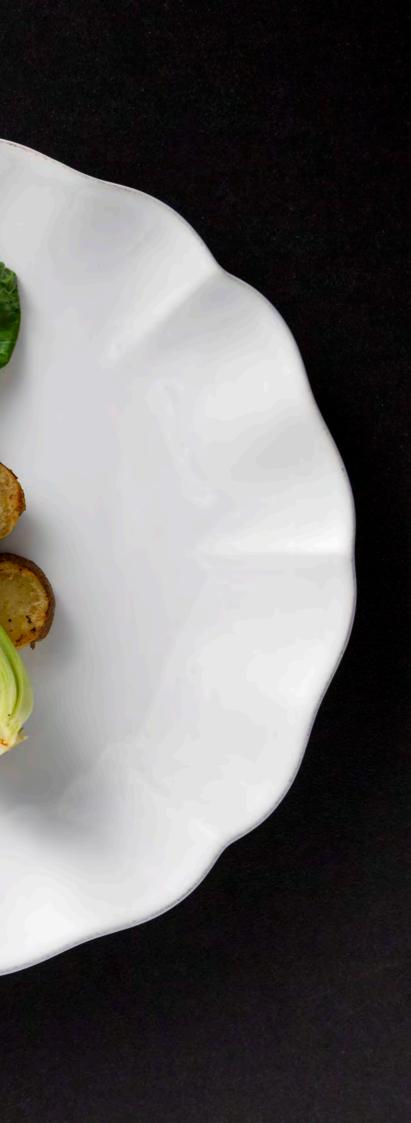

## ROSA

Rosa's design, marked by delicate cutouts and graceful silhouettes, evokes a sense of contemporary casual elegance, all meticulously achieved through a manual process. The collection's hand-painted rim and flowing edges breathe fresh life into timeless elements, bringing a touch of pure and simple nostalgia to your dining experiences. Each tableware piece captures preserved memories that enchant and inspire, creating a timeless ambiance at every gathering. Rosa can both live in isolation and can interconnect with other collections anywhere.

## FEATURES & BENEFITS

- Delicated cutouts and graceful silhouettes for timeless tables.
- Perfect for mix and match with other collections anywhere.
- Hand-painted rim.

\*

SENSORY EXPERIENCES & TECHNICAL SPECIFICATIONS