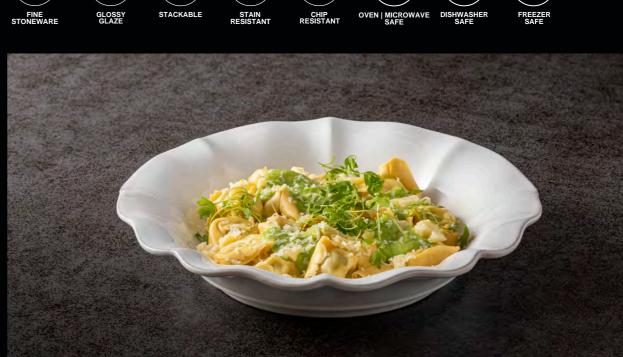

## ROSA

Rosa's design, marked by delicate cutouts and graceful silhouettes, evokes a sense of contemporary casual elegance, all meticulously achieved through a manual process. The collection's hand-painted rim and flowing edges breathe fresh life into timeless elements, bringing a touch of pure and simple nostalgia to your dining experiences. Each tableware piece captures preserved memories that enchant and inspire, creating a timeless ambiance at every gathering. Rosa can both live in isolation and can interconnect with other collections anywhere.

## FEATURES & BENEFITS

- Delicated cutouts and graceful silhouettes for timeless tables.
- Perfect for mix and match with other collections anywhere.
- Hand-painted rim.

\*

SENSORY EXPERIENCES & TECHNICAL SPECIFICATIONS