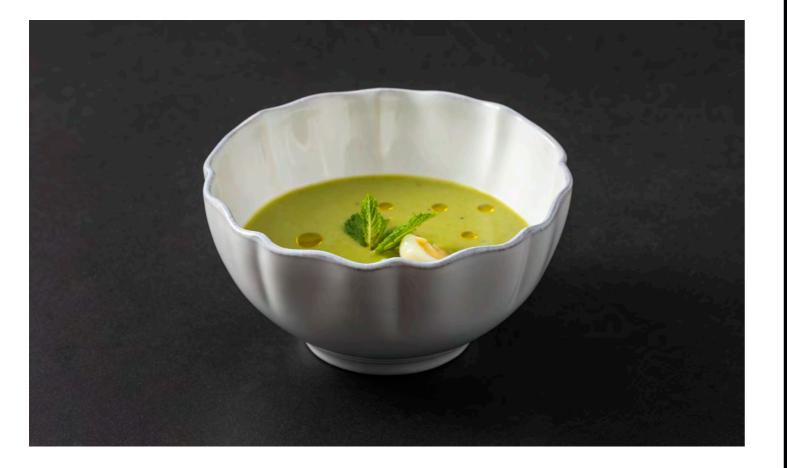

## ROSA

Rosa's design, marked by delicate cutouts and graceful silhouettes, evokes a sense of contemporary casual elegance, all meticulously achieved through a manual process. The collection's hand-painted rim and flowing edges breathe fresh life into timeless elements, bringing a touch of pure and simple nostalgia to your dining experiences. Each tableware piece captures preserved memories that enchant and inspire, creating a timeless ambiance at every gathering. Rosa can both live in isolation and can interconnect with other collections anywhere.

## FEATURES & BENEFITS

- Delicated cutouts and graceful silhouettes for timeless tables.
- Perfect for mix and match with other collections anywhere.
- Hand-painted rim.

\*

SENSORY EXPERIENCES & TECHNICAL SPECIFICATIONS