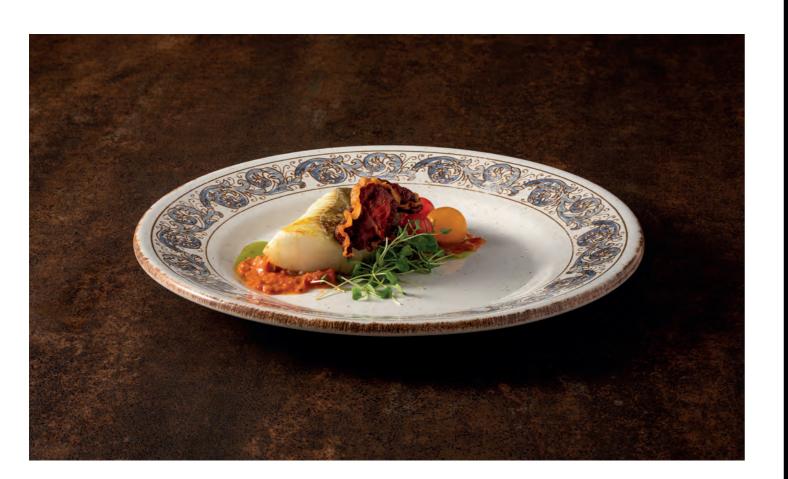

# SARDEGNA

Sardegna has the artistic style of a potter's creation. The collection includes generously sized dinnerware and a wide assortment of serveware and accessories that are amazingly durable, yet moderately lightweight. All pieces are hand-finished with a rustic glaze around the rim.

#### FEATURES & BENEFITS

Hand-finished with a rustic glaze with the rim. 

WHITE-BLUE (WBL)

Strong edges for great performance in busy environments. 

WHITE (WHI)

casual dining

tapas & bar

buffet