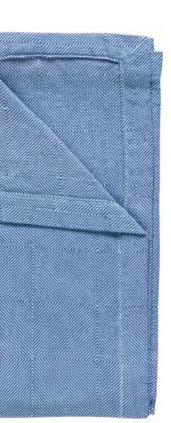

nothing transforms a table setting like gorgeous and high-quality linens. Available in different colors, models and made in Portugal from high-quality natural fibers, our table linens collections create the right feeling, as they are elegant and sophisticated and match perfectly with any tableware.





## BELLA

Made in Portugal





40°C 104°F

100%

TOFU (TFU)



CRIMSON (CRN)



DO NOT BLEACH



lacksquare



DO NOT DRY CLEAN





WHITE-RED (CRWR)

50%



50%

COTTON



CARAMEL (CRCA)



SEE MORE HERE

CAROLINA

by Casafina

Made in Portugal



WHITE-CARAMEL (CRWC)





BLUE (CRBL)

WHITE-BLUE (CRWB)





SEE MORE HERE





CARMO

Made in Portugal











100%







DENIM (DEN)





## CASCATA

Made in Portugal

DUSK

(DSK)

FOG (FOG)









SKY (SKY)





























## **EMILIA**

by Casafina

#### Made in Portugal



50%





50%



SPICY

LATTE (EMLA)









VANILLA

(LUVA)

150°C | 300°F

SEE MORE HERE





by Casafina

## Made in Portugal







50% LINEN















DEEP AQUA (LUAQ)







SEE MORE HERE



# LUISA

### Made in Portugal

CLOUD GREY

(GRY)





100%



DARK DENIM

(DEN)





 $\overline{\odot}$ 

TUMBLE DRY LOW



TOFU

(TFU)



CHALK WHITE













Made in Portugal

DUSK GREY

(DGY)











100%



CLOUD GREY

(CGY)



40°C 104°F

MACHINE WASH



 $\otimes$ 



CEYLON YELLOW



110°C |230°F

AMBAR

BLUSH

(BLS)





KHAKI

(KAK)



SEE MORE HERE





CHILI PEPPER (CHI)